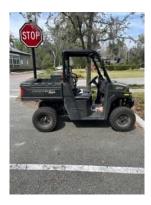

|
| Remaining Life       | 7                |                     |               |



## Shade Structure/Fabric - Paw Park - 2031

Asset ID

| Paw Park  |
|-----------|
| June 2012 |
| 20        |
| 31-32     |
| 8         |

 400 SF
 @ \$16.00

 Asset Actual Cost
 \$6,400.00

 Percent Replacement
 100%

 Future Cost
 \$8,427.58



Community Advisors Page 5-66 April 10, 2023

## Golf Cart - 2024

Asset ID

Category Placed in Service Useful Life **Replacement Year** Remaining Life **Rolling Stock** June 2010 15 24-25 1

1 EA Asset Actual Cost Percent Replacement Future Cost

@ \$8,000.00 \$8,000.00 100% \$8,280.00



## Polaris Utility Vehicle - 2040

Asset ID

Category Placed in Service Useful Life **Replacement Year** Remaining Life **Rolling Stock** June 2021 20 40-41 17



**Community Advisors** Page 5-67 April 10, 2023

| 1 EA                | @ \$15,0 |
|---------------------|----------|
| Asset Actual Cost   | \$15,0   |
| Percent Replacement |          |
| Future Cost         | \$26,9   |

00.00 00.00 100% 920.13

|      |                                                         | Aluminum Pegola Over Pool                                                                                               |
|------|---------------------------------------------------------|-------------------------------------------------------------------------------------------------------------------------|
| 100% | Asset Actual Cost<br>Percent Replacement<br>Future Cost | Asset ID 1119<br>CategoØperation Budget Funded<br>Placed in Service June 2012<br>No Useful Life