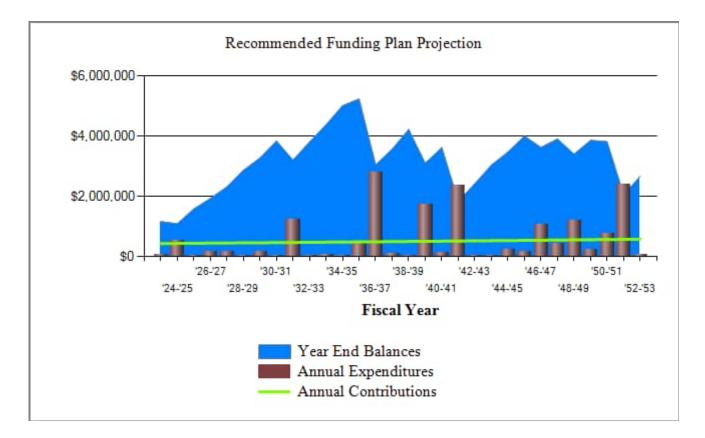

#### **EXECUTIVE SUMMARY**

|      | Executive Summary                                |      |
|------|--------------------------------------------------|------|
|      | Financial Summary - Recommended Funding Plan     |      |
|      | Recommended Funding Plan Projection              |      |
|      | Current Funding Plan vs Recommended Funding Plan | 1-4  |
| CUR  | RENT FUNDING PLAN                                |      |
|      | Financial Summary - Current Funding Plan         |      |
|      | Current Funding Plan Projection                  |      |
| CAS  | H FLOW                                           |      |
|      | Income & Expense Spreadsheet                     |      |
| EXP  | ENDITURE DETAIL                                  |      |
|      | Annual Expenditure Detail                        | 4-1  |
|      | Asset Current Cost by Category                   | 4-14 |
| COM  | IPONENT INVENTORY                                |      |
|      | Component Inventory                              |      |
|      | Component Detail Index                           |      |
|      | Component Detail                                 |      |
| DISC | CLOSURERS & INFORMATION                          |      |
|      | Report Navigation                                |      |
|      | Methodology & Information                        |      |
|      | Terms of Service                                 |      |
|      | Definitions                                      |      |

#### Comments

- New components have been added to the Component Inventory with information furnished by the District.
- Current funding level exhibits low balance in FY 2041/2042 is not adequate for future component replacement in late years.
- Recommended funding plan requires larger contributions than currently provided for adequate funding.