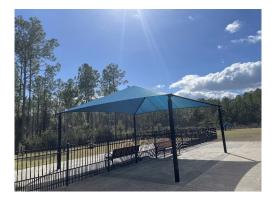

|                  | Asset Actual Cost   | \$15,000.00   |
|                      |                  | Percent Replacement | 100%          |
| Category             | Paw Park         | Future Cost         | \$19,084.19   |
| Placed in Service    | June 2021        |                     |               |
| Useful Life          | 10               |                     |               |
| Replacement Year     | 30-31            |                     |               |
| Remaining Life       | 7                |                     |               |



## Shade Structure/Fabric - Paw Park - 2031

Asset ID

| Paw Park  |
|-----------|
| June 2012 |
| 20        |
| 31-32     |
| 8         |

 400 SF
 @ \$16.00

 Asset Actual Cost
 \$6,400.00

 Percent Replacement
 100%

 Future Cost
 \$8,427.58



Community Advisors Page 5-66 April 10, 2023

## Golf Cart - 2024

Asset ID

Category Placed in Service Useful Life **Replacement Year** Remaining Life **Rolling Stock** June 2010 15 24-25 1

1 EA Asset Actual Cost Percent Replacement Future Cost

@ \$8,000.00 \$8,000.00 100% \$8,280.00



## Polaris Utility Vehicle - 2040

Asset ID

Category Placed in Service Useful Life **Replacement Year** Remaining Life **Rolling Stock** June 2021 20 40-41 17



**Community Advisors** Page 5-67 April 10, 2023

| 1 EA                | @ \$15,0 |
|---------------------|----------|
| Asset Actual Cost   | \$15,0   |
| Percent Replacement |          |
| Future Cost         | \$26,9   |

00.00 00.00 100% 920.13

|      |                                                         | Aluminum Pegola Over Pool