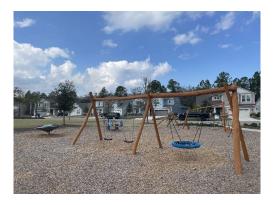

|
| Placed in Service           | June 2021          |                     |               |
| Useful Life                 | 15                 |                     |               |
| Replacement Year            | 35-36              |                     |               |
| Remaining Life              | 12                 |                     |               |

| The Groves - | - 2035 |
|--------------|--------|
|--------------|--------|

Pock**EtaRegksy** Equip/Site Furnishings Placed in Service June 2021 Useful Life 15 Replacement Year 35-36 Remaining Life 12

| 1 LS                | @ \$15,000.00 |
|---------------------|---------------|
| Asset Actual Cost   | \$15,000.00   |
| Percent Replacement | 100%          |
| Future Cost         | \$22,666.03   |

The Groves continued...



Community Advisors Page 5-64 April 10, 2023

| Neos Play Equipment - 20 | 031              | 1 LS                | @ \$25,000.00 |
|--------------------------|------------------|---------------------|---------------|
| Asset ID                 | 1031             | Asset Actual Cost   | \$25,000.00   |
|                          |                  | Percent Replacement | 100%          |
| Categor Playgrou         | Ind - Riverhouse | Future Cost         | \$32,920.23   |
| Placed in Service        | June 2012        |                     |               |
| Useful Life              | 20               |                     |               |
| Replacement Year         | 31-32            |                     |               |
| Remaining Life           | 8                |