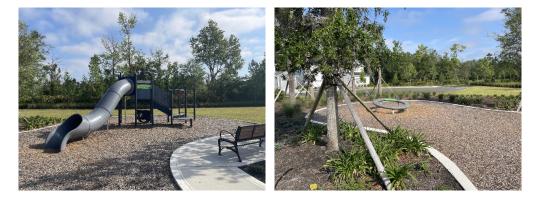

re Cost         | \$90,664.12   |
| Placed in Service     | June 2021         |                     |               |
| Useful Life           | 15                |                     |               |
| Replacement Year      | 35-36             |                     |               |
| Remaining Life        | 12                |                     |               |



## The Enclaves - 2035

Asset ID

| PocketaPegksy-    | Equip/Site Furnishings |
|-------------------|------------------------|
| Placed in Service | June 2021              |
| Useful Life       | 15                     |
| Replacement Year  | 35-36                  |
| Remaining Life    | 12                     |

 1 LS
 @ \$20,000.00

 Asset Actual Cost
 \$20,000.00

 Percent Replacement
 100%

 Future Cost
 \$30,221.37



| The Gardens - 2035          |                    | 1 LS                | @ \$20,000.00 |
|-----------------------------|--------------------|---------------------|---------------|
| Asset ID                    |                    | Asset Actual Cost   | \$20,000.00   |
|                             |                    | Percent Replacement | 100%          |
| Pock <b>EtaPegks</b> y-Equi | p/Site Furnishings | Future Cost         | \$30,221.37   |
| Placed in Service           | June 2021          |                     |               |
| Useful Life                 | 15                 |                     |               |
| Replacement Year            | 35-36              |                     |               |
| Remaining Life              | 12                 |