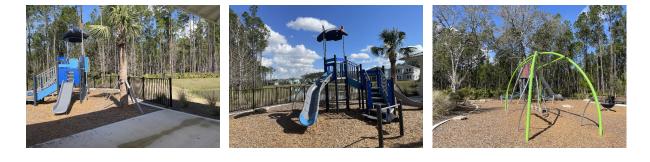

| 110                 |               |
|-----------------------|-------------------|---------------------|---------------|
| 110710013 - 2033      |                   | 1 LS                | @ \$60,000.00 |
| Asset ID              |                   | Asset Actual Cost   | \$60,000.00   |
|                       |                   | Percent Replacement | 100%          |
| Pocketalegebsy- Equip | /Site Furnishings | Future Cost         | \$90,664.12   |
| Placed in Service     | June 2021         |                     |               |
| Useful Life           | 15                |                     |               |
| Replacement Year      | 35-36             |                     |               |
| Remaining Life        | 12                |                     |               |



## The Enclaves - 2035

Asset ID

| PocketaPegksy-    | Equip/Site Furnishings |
|-------------------|------------------------|
| Placed in Service | June 2021              |
| Useful Life       | 15                     |
| Replacement Year  | 35-36                  |
| Remaining Life    | 12                     |

 1 LS
 @ \$20,000.00

 Asset Actual Cost
 \$20,000.00

 Percent Replacement
 100%

 Future Cost
 \$30,221.37



| The Gardens - 2035          |                    | 1 LS                | @ \$20,000.00 |
|-----------------------------|--------------------|---------------------|---------------|
| Asset ID                    |                    | Asset Actual Cost   | \$20,000.00   |
|                             |                    | Percent Replacement | 100%          |
| Poc