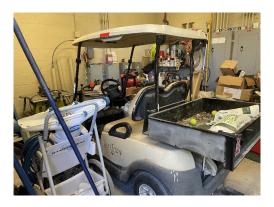

|
| Useful Life          | 10               |                     |               |
| Replacement Year     | 30-31            |                     |               |
| Remaining Life       | 7                |                     |               |



## Shade Structure/Fabric - Paw Park - 2031

Asset ID

| Paw Park  |
|-----------|
| June 2012 |
| 20        |
| 31-32     |
| 8         |

 400 SF
 @ \$16.00

 Asset Actual Cost
 \$6,400.00

 Percent Replacement
 100%

 Future Cost
 \$8,427.58



Community Advisors Page 5-66 April 10, 2023

## Golf Cart - 2024

Asset ID

Category Placed in Service Useful Life **Replacement Year** Remaining Life **Rolling Stock** June 2010 15 24-25 1

1 EA Asset Actual Cost Percent Replacement Future Cost

@ \$8,000.00 \$8,000.00 100% \$8,280.00



## Polaris Utility Vehicle - 2040

Asset ID

Category Placed in Service Useful Life **Replacement Year** Remaining Life **Rolling Stock** June 2021 20 40-41 17



**Community Advisors** Page 5-67 April 10, 2023

| 1 EA                | @ \$15,0 |
|---------------------|----------|
| Asset Actual Cost   | \$15,0   |
| Percent Replacement |          |
| Future Cost         | \$26,9   |

00.00 00.00 100% 920.13

|      |                                                         | Aluminum Pegola Over Pool                                                                                               |
|------|---------------------------------------------------------|-------------------------------------------------------------------------------------------------------------------------|
| 100%