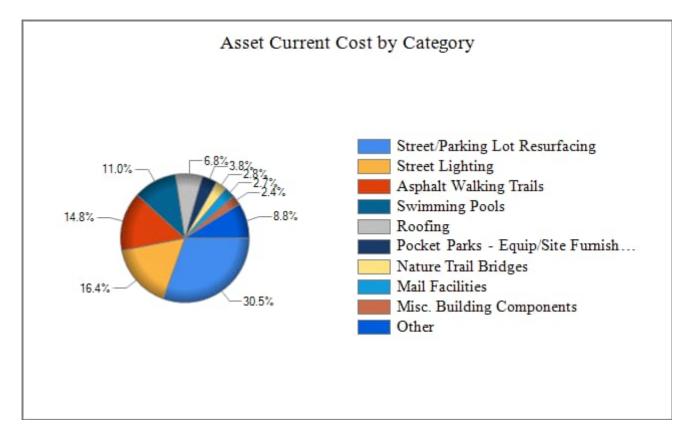

#### **EXECUTIVE SUMMARY**

|      | Executive Summary                                |      |
|------|--------------------------------------------------|------|
|      | Financial Summary - Recommended Funding Plan     |      |
|      | Recommended Funding Plan Projection              |      |
|      | Current Funding Plan vs Recommended Funding Plan | 1-4  |
| CUR  | RENT FUNDING PLAN                                |      |
|      | Financial Summary - Current Funding Plan         |      |
|      | Current Funding Plan Projection                  |      |
| CAS  | H FLOW                                           |      |
|      | Income & Expense Spreadsheet                     |      |
| EXP  | ENDITURE DETAIL                                  |      |
|      | Annual Expenditure Detail                        | 4-1  |
|      | Asset Current Cost by Category                   | 4-14 |
| COM  | IPONENT INVENTORY                                |      |
|      | Component Inventory                              |      |
|      | Component Detail Index                           |      |
|      | Component Detail                                 |      |
| DISC | CLOSURERS & INFORMATION                          |      |
|      | Report Navigation                                |      |
|      | Methodology & Information                        |      |
|      | Terms of Service                                 |      |
|      | Definitions                                      |      |