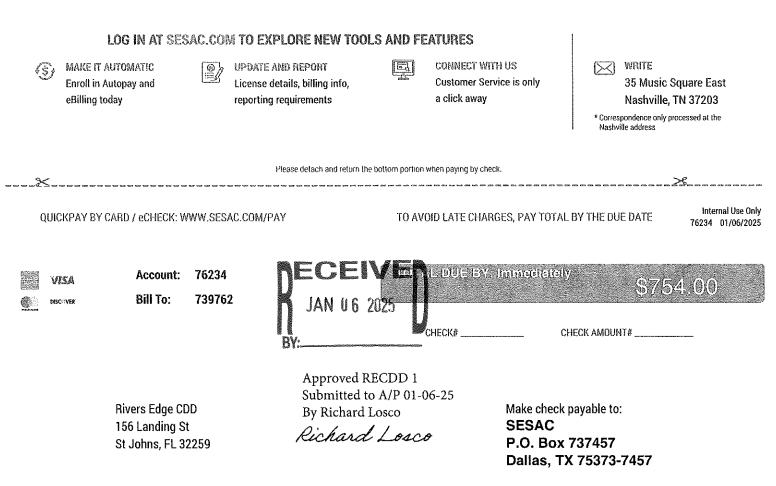

### THIRD ORDER OF BUSINESS Approval of the Consent Agenda

- A. Minutes of the January 15, 2025 Meeting
- B. Financial Statements as of December 31, 2024
- C. Check Register

On MOTION by Mr. Cameron seconded by Mr. White with all in favor the consent agenda was approved.

District II annual mulching cost share breakout:

Total cost: \$70,321.37, District I cost share is \$22,313.23, II is \$23,361.37, III is \$24,669.77

On MOTION by Mr. Cameron seconded by Mr. White with all in favor the cost share for Rivers Edge of \$70,322.37 for annual mulch was approved.