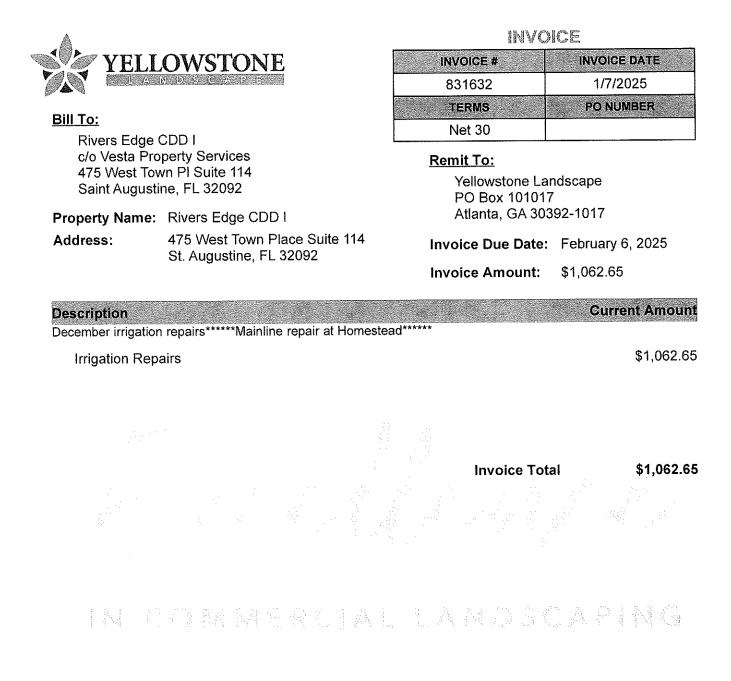

| \$<br>•      |
|      |                                        |       |          | \$<br>       |
|      | \$<br>930.00                           |       |          |              |

COMMENTS: Aspire #3940646

|                         |                      | MATERIALS    | \$<br>100.00   |
|-------------------------|----------------------|--------------|----------------|
|                         | LA                   | BOR & RENTAL | \$<br>930.00   |
|                         |                      |              |                |
|                         |                      | TOTAL        | \$<br>1,030.00 |
|                         |                      |              |                |
| DATE COMPLETED 12-27-24 | TECHNICIAN FRANCISCO | CLIENT       |                |





Approved RECDD I Submitted to AP on 1.8.2025 By Jason Davidson

Jason Davidson

| Â                                    |                                                          | INVOICE                                              |                   |  |  |  |
|--------------------------------------|----------------------------------------------------------|------------------------------------------------------|-------------------|--|--|--|
| YELL                                 | OWSTONE                                                  | INVOICE #                                            | INVOICE DATE      |  |  |  |
|                                      | N D S C A P E                                            | 835979                                               | 1/14/2025