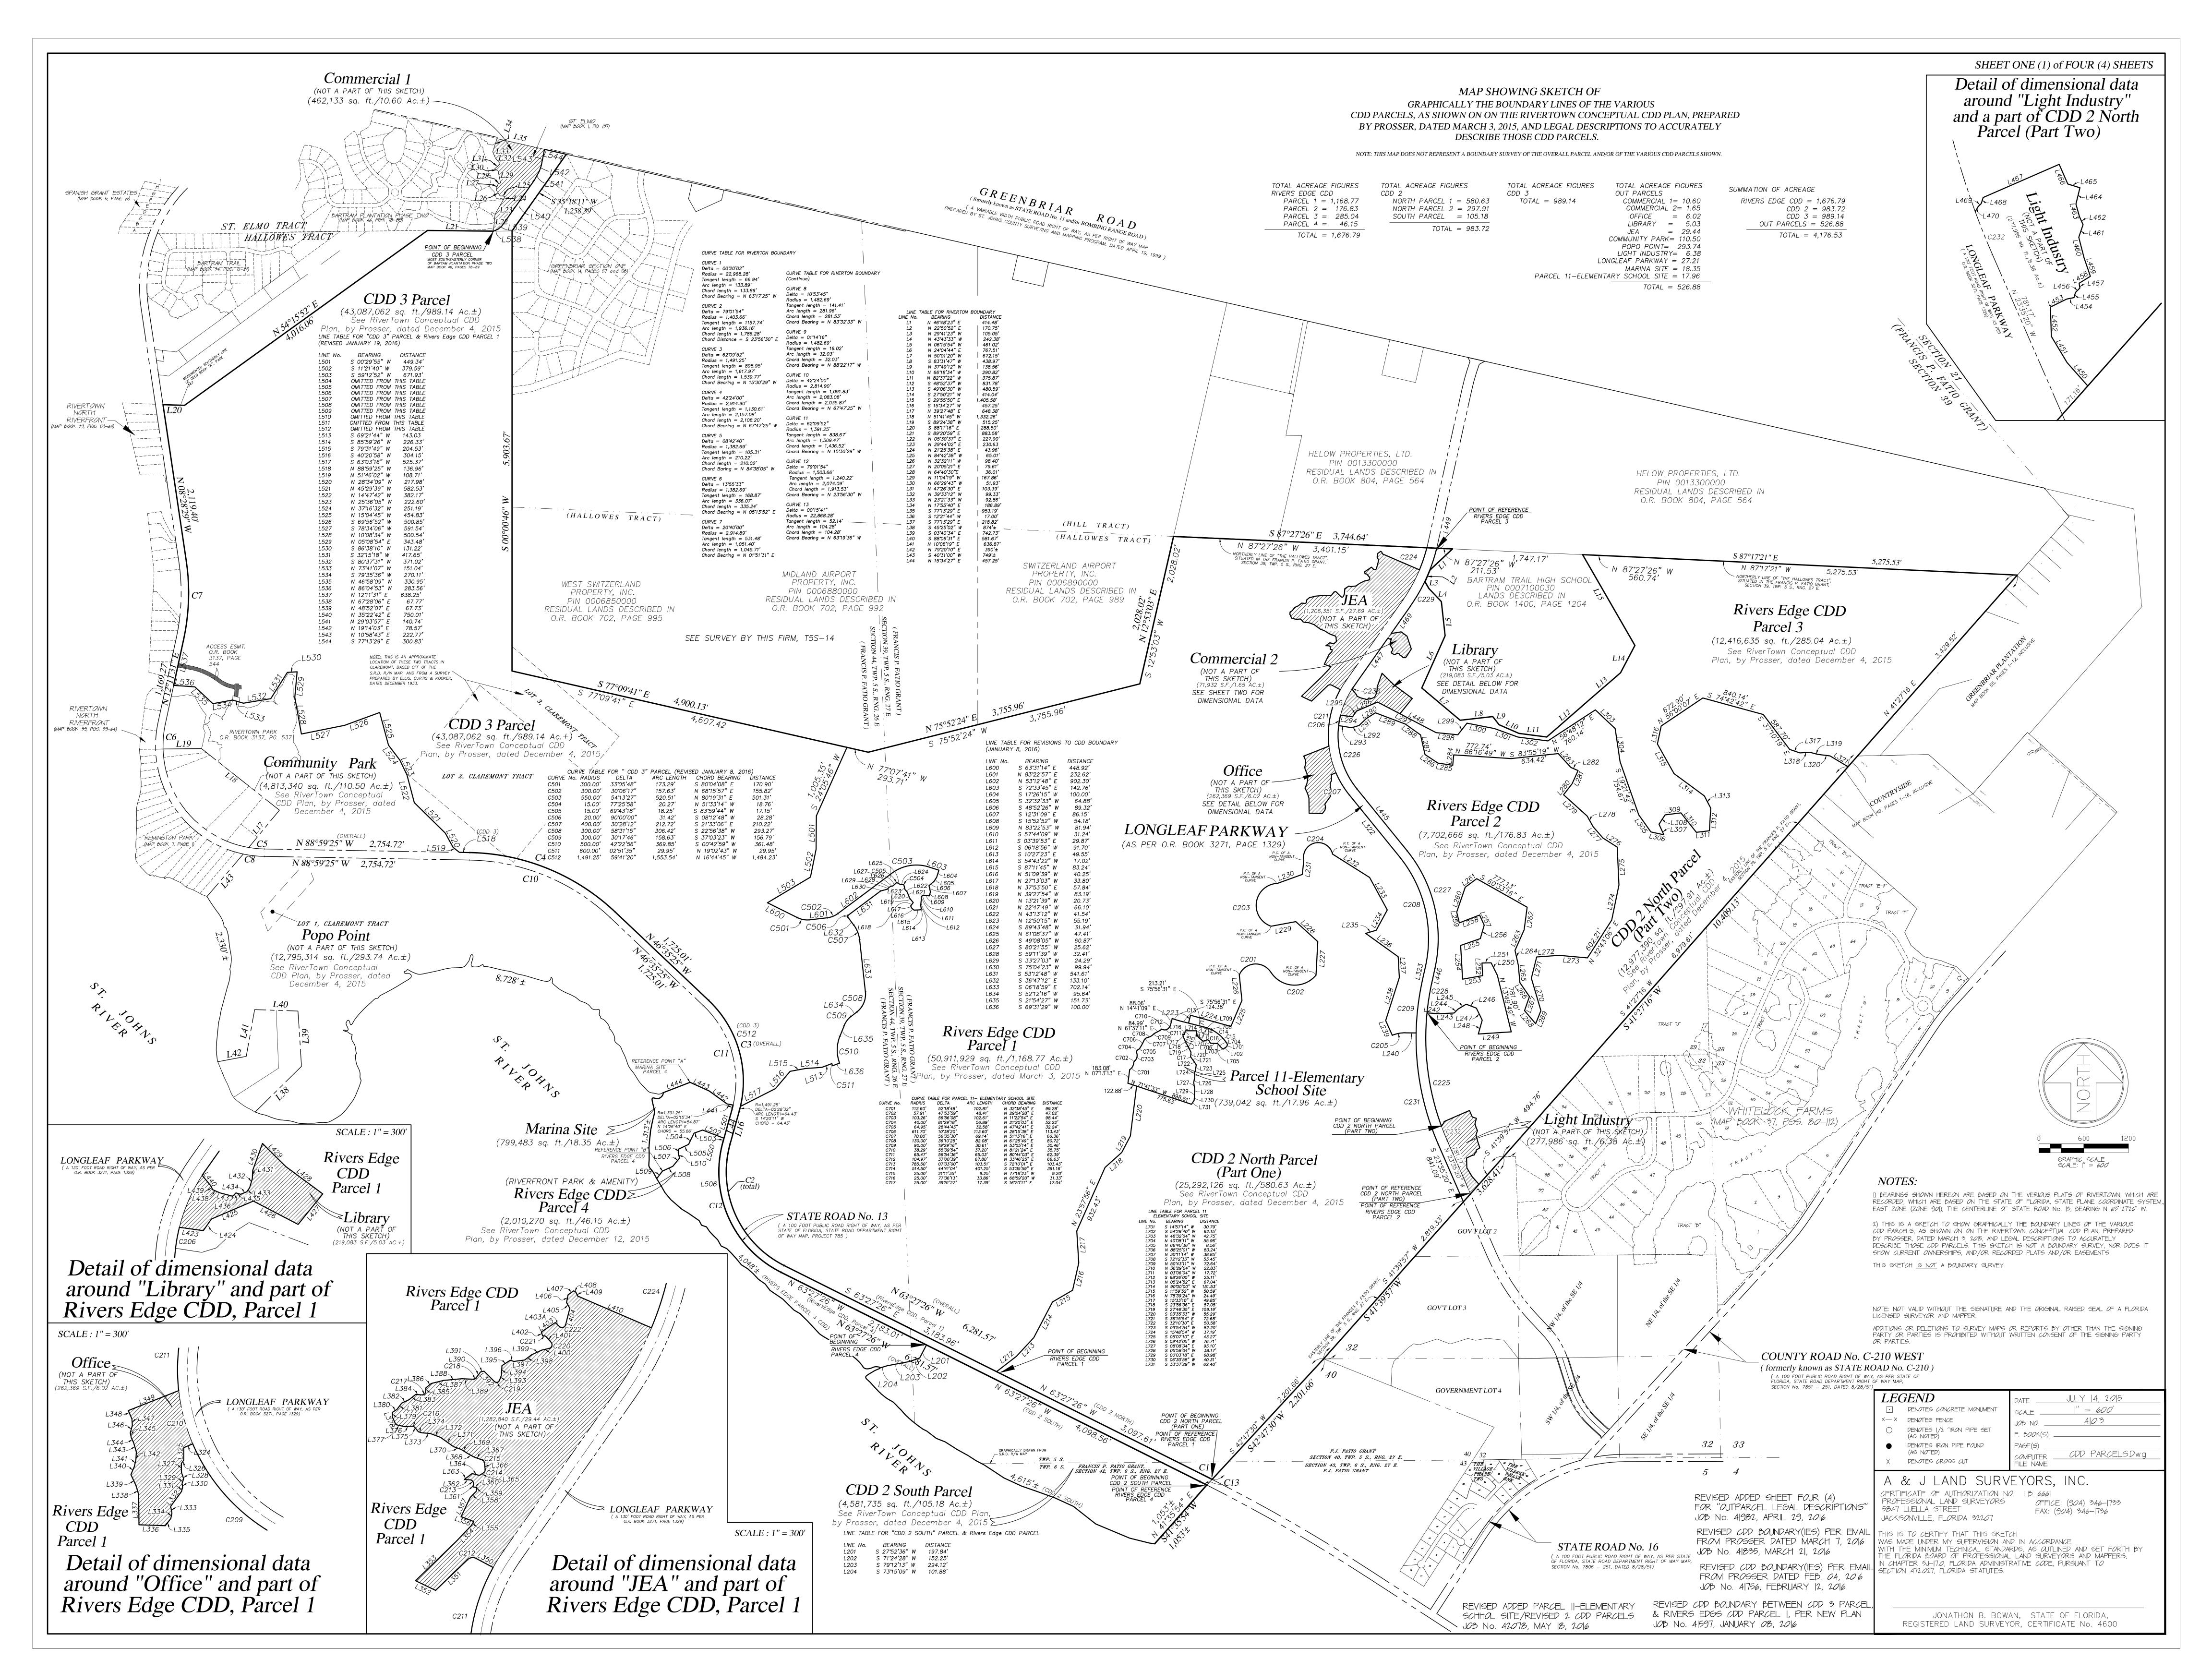

| \$728,110.84                                                                                | \$11,880,745.48 |                                                                      |

<sup>\*</sup>From Supplemental Engineers Report dated November 8, 2007

\*\*Actual cost to date of projects completed by the Original Districts per GMS table 3-9-2016

\*\*\*Future issuances based on 2016 Restated Improvement Plans - Includes construction, design fees and contingency

\*\*\*\*Updated Improvement Plan required due to actual costs of development, additional landscaping, irrigation and parks













#### Rivers Edge CDD Plan 2018

#### LEGEND

\_\_\_\_\_\_ C

Contracted RECDD Boundary



2018 Project



2016 Project



Existing Platted Lots



Stormwater Pond



Stormwater Discharge







#### RiverTown CDD 2 North Parcel (Part One) CDD 3 Parcel Legal Description Legal Description A Parcel of land, being a portion of the Francis P. Fatio Grant, Section 39, Township 5 South, Range 27 East, St. Johns County, Florida, said parcel of land being more particularly described as follows: For a POINT OF BEGINNING, BEGIN at the intersection of the northerly Right of Way line of STATE ROAD No. 13, (a 100 foot Public Road Right of Way, as per State of Florida, State Road Department Right of Way Map, Project 785), with the easterly monumented line of said Frances P. Fatio Grant, Section 39, Township 5 South, Range 27 East, and run thence, along the aforesaid said northerly Right of Way line of STATE ROAD No. 13, the following two (2) courses and distances: Course No. 1: run thence, no