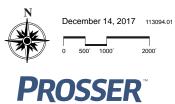

| \$4,490,244.00 | \$17,073,030.25                                                                                  | \$5,192,284.77                         | \$728,110.84                                                                                | \$11,880,745.48 |                                                                      |

<sup>\*</sup>From Supplemental Engineers Report dated November 8, 2007

\*\*Actual cost to date of projects completed by the Original Districts per GMS table 3-9-2016

\*\*\*Future issuances based on 2016 Restated Improvement Plans - Includes construction, design fees and contingency

\*\*\*\*Updated Improvement Plan required due to actual costs of development, additional landscaping, irrigation and parks













#### Rivers Edge CDD Plan 2018

#### LEGEND

\_\_\_\_\_\_ C

Contracted RECDD Boundary



2018 Project



2016 Project



Existing Platted Lots



Stormwater Pond



Stormwater Discharge







#### RiverTown CDD 2 North Parcel (Part One) CDD 3 Parcel Legal Description Legal Description A Parcel of land, being a portion of the Francis P. Fatio Grant, Section 39, Township 5 South, Range 27 East, St. Johns County, Florida, said parcel of land being more particularly described as follows: For a POINT OF BEGINNING, BEGIN at the intersection of the northerly Right of Way line of STATE ROAD No. 13, (a 100 foot Public Road Right of Way, as per State of Florida, State Road Department Right of Way Map, Project 785), with the easterly monumented line of said Frances P. Fatio Grant, Section 39, T