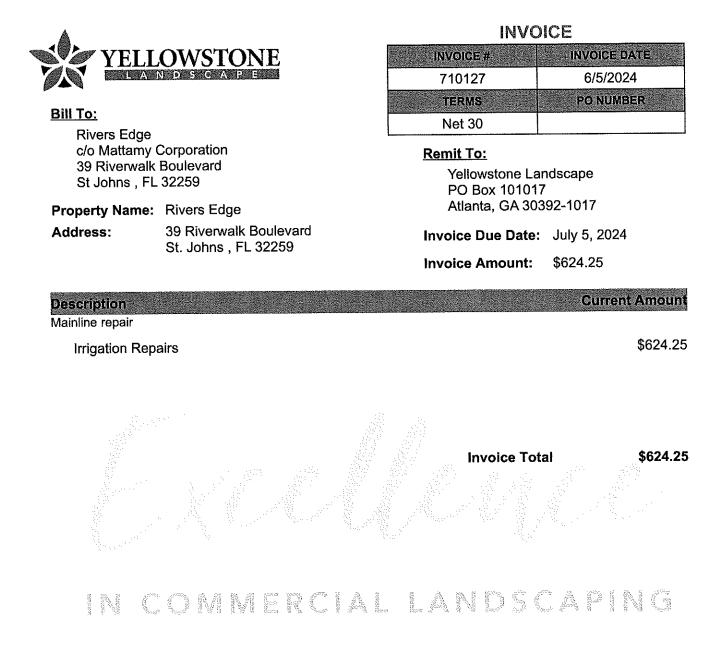

|
|   | PART                                               | 'S T(     | DTAL                                  | \$ | 1,437.00 |

| DATE      | DESCRIPTION | HOURS    | R/ | ATE   | ٦  | TOTAL  |
|-----------|-------------|----------|----|-------|----|--------|
| 5/16/2024 | tech        | 7        | \$ | 93.00 | \$ | 651.00 |
|           |             |          | 1  |       | \$ | -      |
|           |             |          |    |       | \$ | _      |
|           |             |          |    |       | \$ | -      |
| <u> </u>  | A           | -11/1664 |    |       | \$ | 651.00 |

COMMENTS : REPAIRS MADE AFTER IRRIGATION INSPECTION ASPING # 34 666 95

 MATERIALS
 \$ 1,437.00

 LABOR & RENTAL
 \$ 651.00

 TOTAL
 \$ 2,088.00

 DATE COMPLETED 5/16/24
 TECHNICIAN davon albert
 CLIENT



Approved RECDD I Submitted to AP on 6.10.2024 by Jason Davidson

Jason Davidson





COMPLETED WORK

| W. O. # |                     |
|---------|---------------------|
| NAME    | RIVERTOWN · mattomy |
| ADDRESS |                     |
| DATE    | 5/29/2024           |

| #    |                                                      |      | T   | 1     | EXT | ENTION |
|------|------------------------------------------------------|------|-----|-------|-----|--------|
|      |                                                      |      |     |       | \$  | -      |
| ···· | REPAIRED BROKEN MAINLINE NEAR LONG LEAF AND KEYSTONE |      |     |       | \$  | ~      |
|      |                                                      |      |     |       | \$  | -      |
| 1    | 3" SLIP FIX