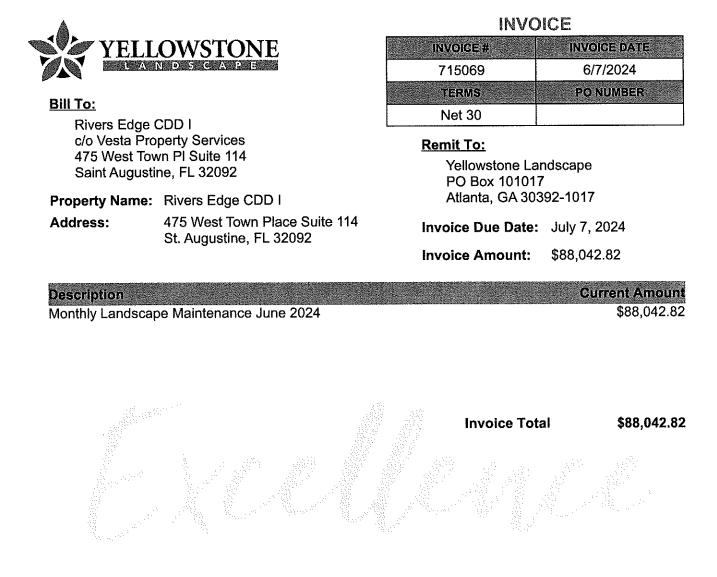

$   | _      |
|            |          |             |       |        | \$   | -      |
|            | 1 11     |             |       |        | \$   | 558.00 |
| COMMENTS : | Aspins # | 349 4912    | uma   |        |      |        |

| Mainline repair | made | from | construction | Wark |
|-----------------|------|------|--------------|------|
| Drew Ingolds    |      | K    |              |      |

|                        |                      | MATERIALS   | \$<br>66.25  |
|------------------------|----------------------|-------------|--------------|
|                        | LAE                  | OR & RENTAL | \$<br>558.00 |
|                        |                      | TOTAL       | \$<br>624.25 |
| DATE COMPLETED 5-29-24 | TECHNICIAN FRANCISCO | CLIENT      |              |



# IN COMMERCIAL LANDSCAPING

Approved RECDD I Submitted to AP on 6.10.2024 by Jason Davidson

rson Davidson





CINTAS P.O. Box 631025 CINCINNATI, OH 45263-1025

Invoice

Service / Billing # (9 Fax # (9 Payment Inquiry # (10

(904)562-7000 (904)562-7020 (888)994-2468

Ship To RIVERS EDGE 1 140 LANDING STREET ST JOHNS, FL 32259

Invoice # 5216943884 Invoice Date 06/20/2024 Credit Terms NET 30 DAYS Customer # 10528780 Store# RIVERS EDGE COMMUNITY DEV DISTRICT Cintas Route LOC #0292 ROUTE 0009 Order # 7048622022 Payer # 10596960

BIII TO RIVERTOWN COMMUNITY ASSOCIAION RIVERS EDGE COMMUNITY DEVELOPMT DIS STE 114 475 W TOWN PL ST AUGUSTINE, FL 32092-3649

| Unit   | 000000000004761083 | Unit Description:         | Pool Office |   |     |                   |          |
|--------|-------------