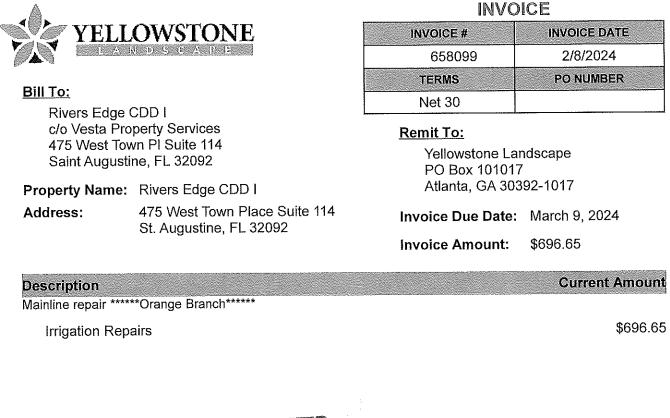

# D. Consideration of Addendum to Yellowstone Agreement for Landscape Maintenance of Ravines and Bluffs (Cost Share Item)

Mr. Davidson stated this is for a new area coming in, in Rivers Edge III the Ravines & Buffs for the landscape and irrigation maintenance for that specific area. The total compensation is \$144,960 the cost share calculation breakdown of Rivers Edge is \$47,590.37, Rivers Edge II \$44,76365 and Rivers Edge III \$52,605.98.

### F. Consideration of Cost Share Requests for Annual Mulching

- 1. Rivers Edge I \$55,160.39
- 2. Rivers Edge II \$51,884.03
- 3. Rivers Edge III \$60,973.82

On MOTION by Mr. Cameron seconded by Mr. Saks with all in favor the cost share for the annual mulching was approved.