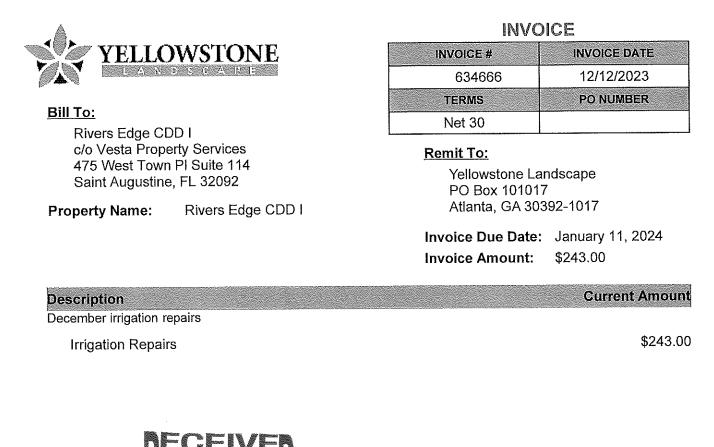

### 2. Consideration of Invoice #513417R

On MOTION by Mr. Baron seconded by Mr. Saks with all in favor aged invoice 513417R in the amount of \$491.20 was approved.