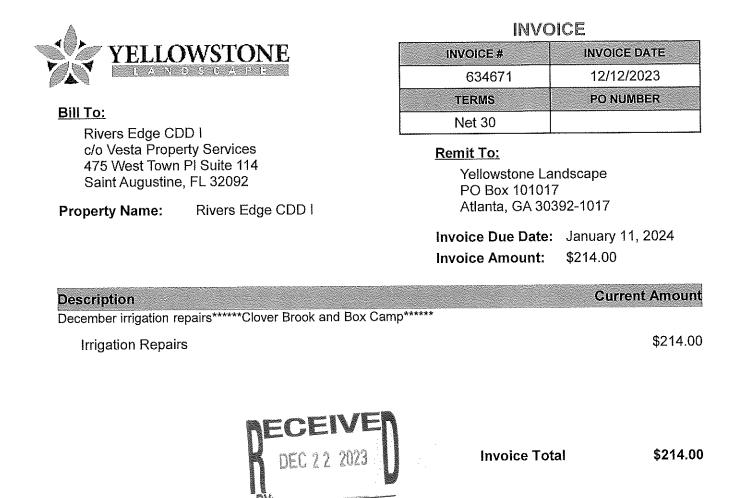

|                                      |                             |             |                 |             |           |  |
| ments:                               |                             |             | PR              | OPOSED WORK |           |  |
| aced Two Decoders zone #1 and #76 on | long leaf Rd also new valve | e box       | N               | ATERIALS    | \$ 904.00 |  |
|                                      |                             | ·····       | LABOR           | & RENTAL    | \$ 558.00 |  |
|                                      |                             |             |                 |             |           |  |
|                                      |                             |             |                 |             |           |  |

.

,



# IN COMMERCIAL LANDSCAPING

Approved RECDD I Submitted to AP on 12.22.23 by Jason Davidson

Jason Davidson

### Valued Customer:

It has been brought to our attention of a recent criminal check fraud scheme that took place targeting US mail in the Atlanta region. Checks bound for financial institutions were intercepted and fraudulently processed. If you are currently paying by check, to enhance your transaction security, we recommend you consider the option for electronic payments. Instructions for electronic payments can be provided upon request.

Please reach out to jpowell@yellowstonelandscape.com if you would like to confirm prior payment status or if you have any additional questions.

Yellowstone Landscape

Should you have any questions or inquiries please call (386) 437-6211.

Ye