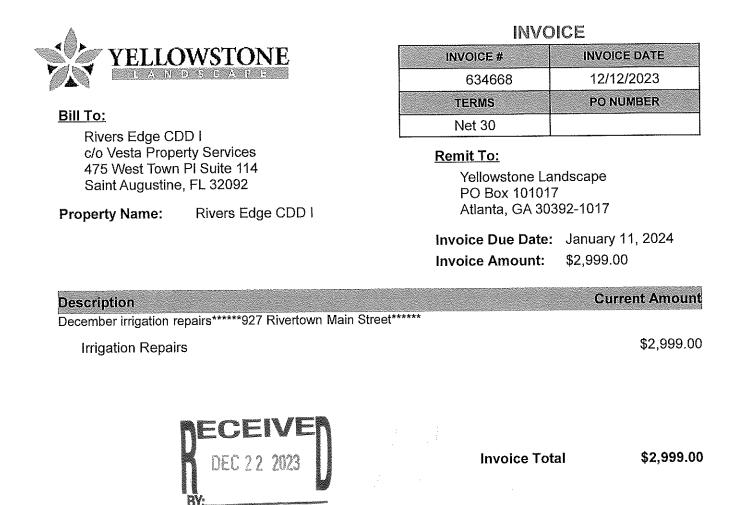

### 2. Consideration of Invoice #513417R

On MOTION by Mr. Baron seconded by Mr. Saks with all in favor aged invoice 513417R in the amount of \$491.20 was approved.