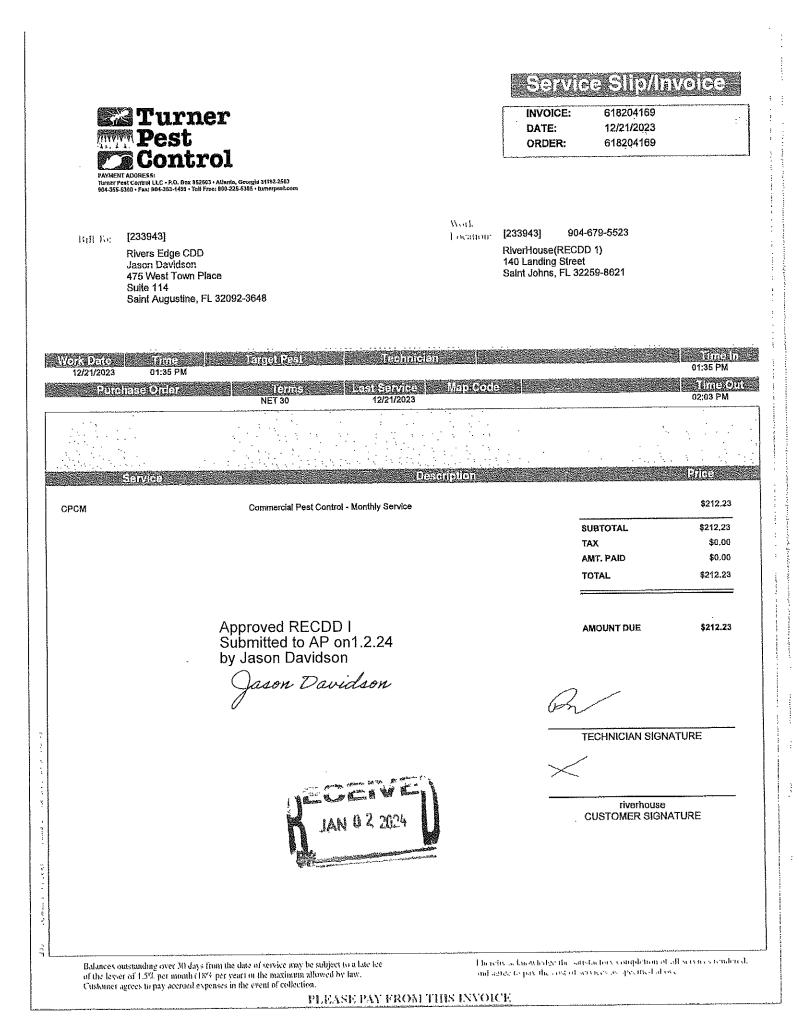

|     |        | 0.00     |
|                  |                                                   | TOTAL                                                                                                                                                                                                                        |     |        | 250.00   |
| Submi            | ved RECDD<br>tted to AP 12.14.23<br>vin McKendree | BALANCE DUE                                                                                                                                                                                                                  |     |        | \$250.00 |

Kevin McKendree





Vesta Property Services, Inc. 245 Riverside Avenue Suite 300 Jacksonville FL 32202

Bill To Rivers Edge C.D.D. c/o GMS, LLC 475 West Town Place Suite 114 St. Augustine FL 32092



Invoice # Date

Terms

Due Date

Memo

415288 12/01/2023

Net 30

12/31/2023

**Rivers Edge CDDI** 



| Description                              | enemity                                                                                                        | laate    | America  |
|------------------------------------------|----------------------------------------------------------------------------------------------------------------|----------|----------|
| General Manager Services                 | 1