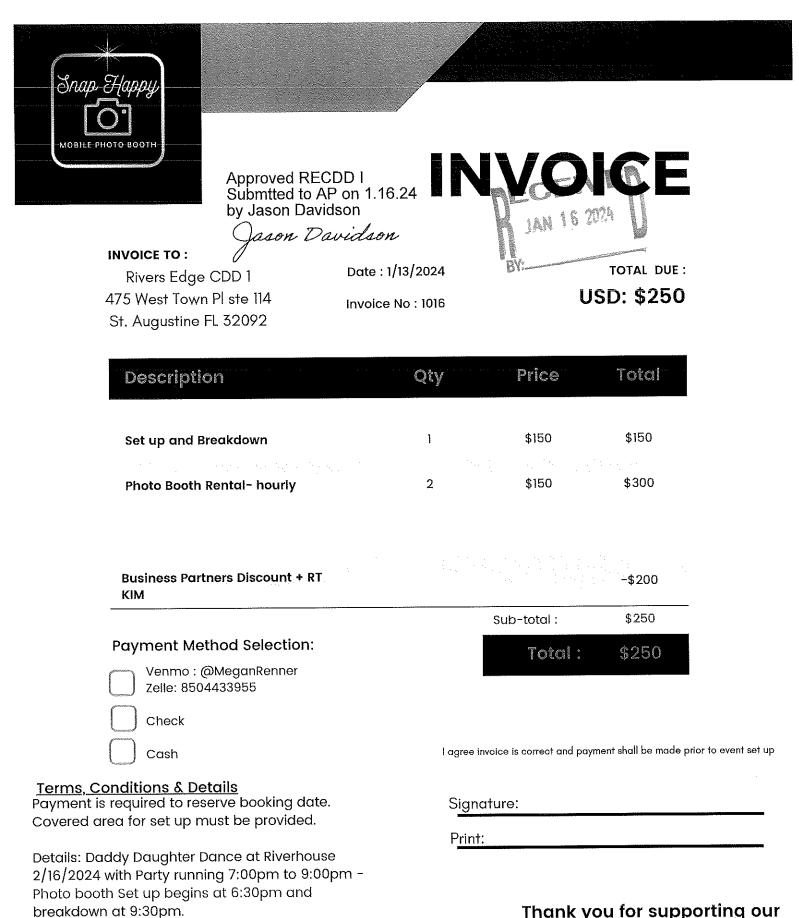

| Number                                                               | Date       | Balance          |                                             |                            |          |
|                                                                                                    | 51513                                                                | 12/19/2023 | 327.57           |                                             |                            |          |
|                                                                                                    | Total                                                                |            | 327.57           |                                             |                            |          |





Thank you for supporting our local small Business

Megan Renner Owner

Includes: photo booth rental, set up and breakdown, Digital photos w/ Gallery





Rivers Edge CDD 1 475 West Town Pl ste 114 St. Augustine FL 32092

Invoice No : 1015

Date : 1/13/2024

| Description                | Qty | Price | Total |
|----------------------------|-----|-------|-------|
| Set up and Breakdown       | 1   | \$150 | \$150 |
| Photo Booth Rental- hourly | 2   | \$150 | \$300 |
|                            |     |       |       |

Business Partners Discount + RT -\$200 KIM

### Payment Method Selection:

Venmo : @MeganRenner Zelle: 8504433955

| ) | Check |
|---|-------|
|   | Cash  |

l agree invoice is correct and payment shall be made prior to event set up

\$250

\$250

### Terms, Conditions & De