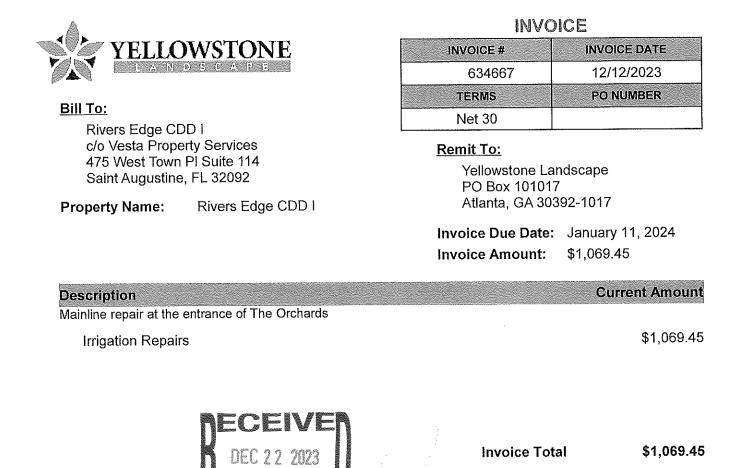

### 2. Consideration of Invoice #513417R

On MOTION by Mr. Baron seconded by Mr. Saks with all in favor aged invoice 513417R in the amount of \$491.20 was approved.