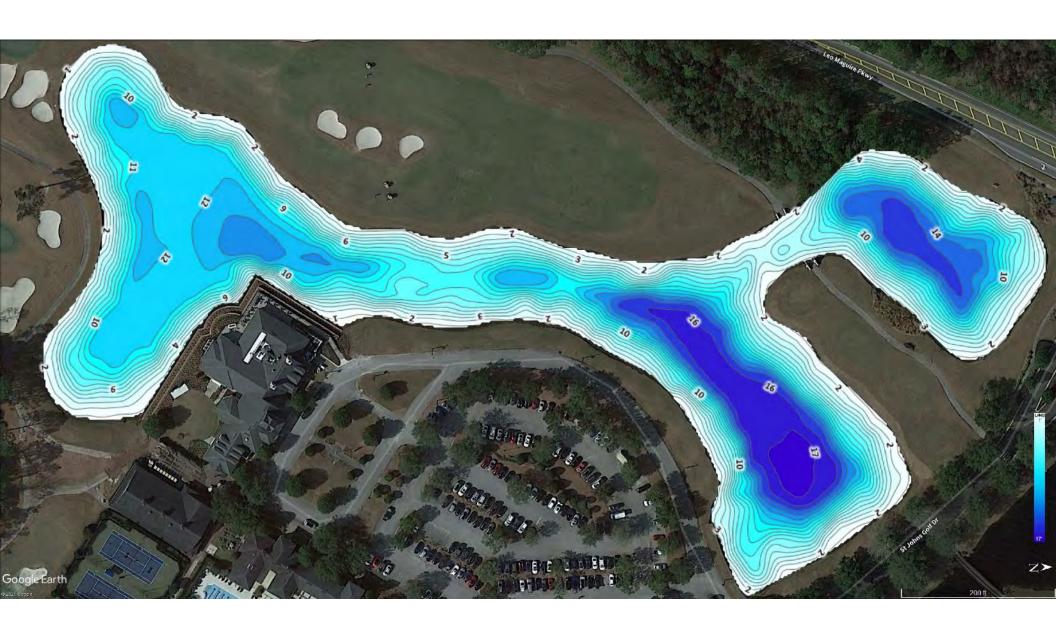

20                    | ac-ft |  |  |  |
| Volume:              | 18,639,981               | gal   |  |  |  |

| SURVEY INFORMATION |           |     |  |  |  |  |
|--------------------|-----------|-----|--|--|--|--|
| Date:              | 7/20/2021 |     |  |  |  |  |
| Time:              | 10:00     | AM  |  |  |  |  |
| Cloud Cover:       | Sunny     |     |  |  |  |  |
| Air Temperature:   | 90        | ° F |  |  |  |  |
| Wind Speed:        | 0-5       | MPH |  |  |  |  |
| Chance of Rain:    | 30        | %   |  |  |  |  |

### **OBSERVATIONS**

Shoreline vegetation consisted of maintained sod. Minimal submersed aquatic vegetation was noted. Small amounts of bladderwort (*Ultricularia spp.*) were observed. This pond exhibited secci disk depth (clarity) to 8'.



### BATHYMETRIC MAP



Florida Waterways, Inc. <a href="https://www.FloridaLake.com">www.FloridaLake.com</a>

### **BOTTOM HARDNESS**



Florida Waterways, Inc. <a href="https://www.FloridaLake.com">www.FloridaLake.com</a>

### WATER CHEMISTRY GLOSSARY

### **Alkalinity**

Alkalinity is a measure of water's capacity to neutralize acids (that is, to increase pH levels) and provide buffering. As they dissolve, compounds such as calcium carbonate, magnesium carbonate, bicarbonates, phosphates, and hydroxides in rocks and minerals naturally contribute to water's buffering capacity. Buffering agents used in municipal water treatment plants and industrial facilities also decrease the corrosive character of certain effluents by increasing alkalinity.

The buffering effect of alkalinity exerts a major influence on pH,