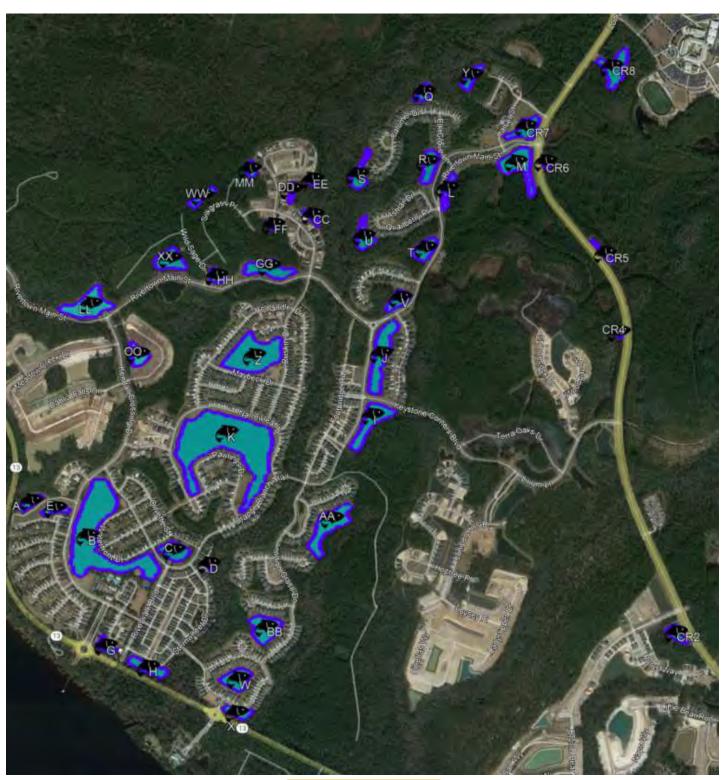

### A. Landscape Maintenance - Report

Mr. Scuncio gave an overview of the September 2023 landscape report, copy of which was included in the agenda package.