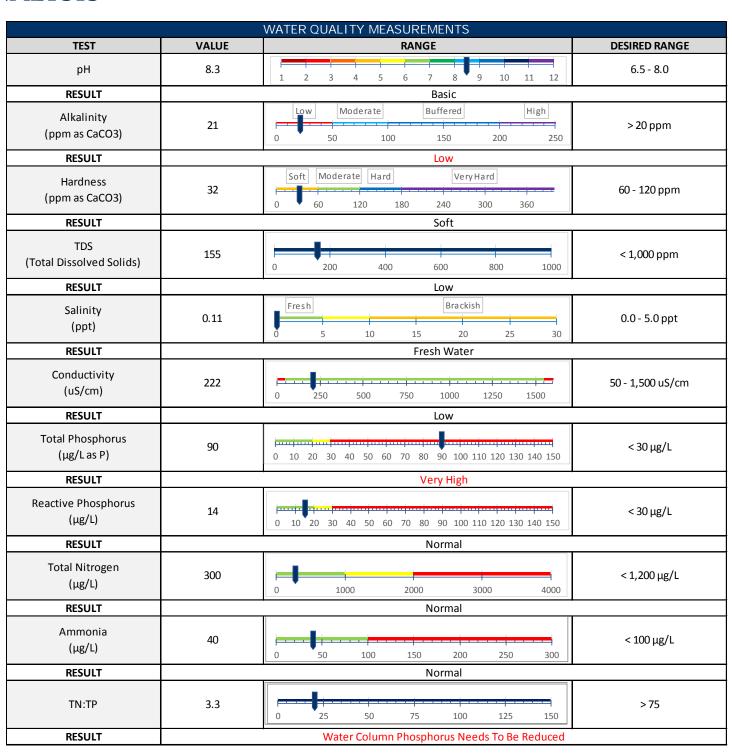

al Acre Feet:     | 57.20                    | ac-ft |  |  |  |
| Volume:              | 18,639,981               | gal   |  |  |  |

| SURVEY INFORMATION |           |     |  |  |  |  |
|--------------------|-----------|-----|--|--|--|--|
| Date:              | 7/20/2021 |     |  |  |  |  |
| Time:              | 10:00     | AM  |  |  |  |  |
| Cloud Cover:       | Sunny     |     |  |  |  |  |
| Air Temperature:   | 90        | ° F |  |  |  |  |
| Wind Speed:        | 0-5       | MPH |  |  |  |  |
| Chance of Rain:    | 30        | %   |  |  |  |  |

### **OBSERVATIONS**

Shoreline vegetation consisted of maintained sod. Minimal submersed aquatic vegetation was noted. Small amounts of bladderwort (*Ultricularia spp.*) were observed. This pond exhibited secci disk depth (clarity) to 8'.



### BATHYMETRIC MAP



Florida Waterways, Inc. <a href="https://www.FloridaLake.com">www.FloridaLake.com</a>

### **BOTTOM HARDNESS**



Florida Waterways, Inc. <a href="https://www.FloridaLake.com">www.FloridaLake.com</a>

### WATER CHEMISTRY GLOSSARY

### **Alkalinity**

Alkalinity is a measure of water's capacity to neutralize acids (that is, to increase pH levels) and provide buffering. As they dissolve, compounds such as calcium carbonate, magnesium carbonate, bicarbonates, phosphates, and hydroxides in rocks and minerals naturally contribute to water's buffering capacity. Buffering agents used in municipal water treatment plants and industrial facilities also decrease the corrosive character of certain effluents by increasing alkalinity.

The buffering effect of alkalinity exerts a