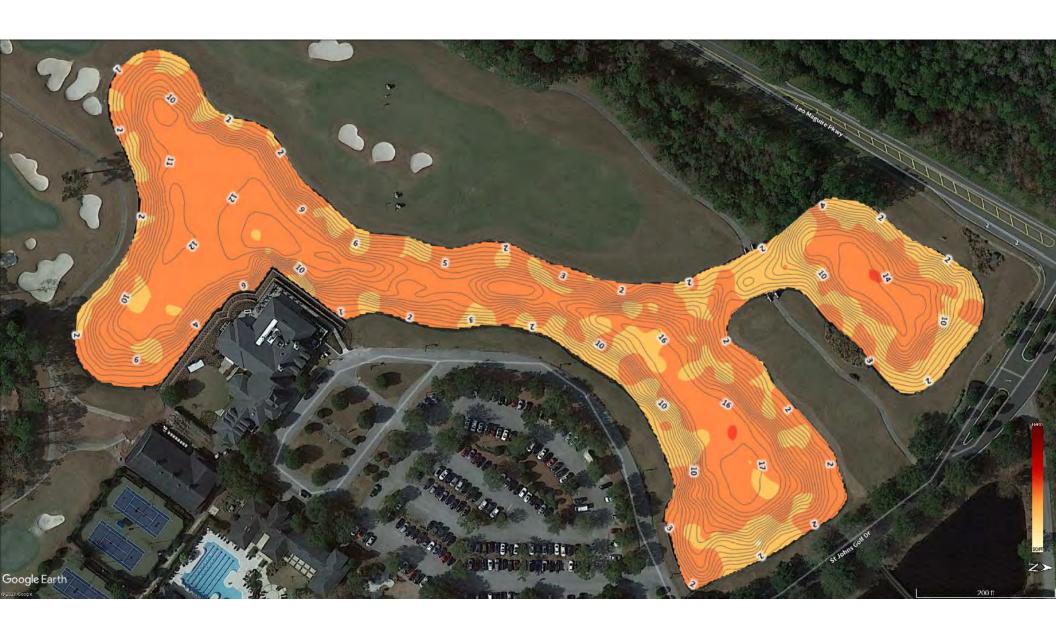

URVEY INFORMATION |           |     |  |  |  |  |
|--------------------|-----------|-----|--|--|--|--|
| Date:              | 7/20/2021 |     |  |  |  |  |
| Time:              | 10:00     | AM  |  |  |  |  |
| Cloud Cover:       | Sunny     |     |  |  |  |  |
| Air Temperature:   | 90        | ° F |  |  |  |  |
| Wind Speed:        | 0-5       | MPH |  |  |  |  |
| Chance of Rain:    | 30        | %   |  |  |  |  |

### **OBSERVATIONS**

Shoreline vegetation consisted of maintained sod. Minimal submersed aquatic vegetation was noted. Small amounts of bladderwort (*Ultricularia spp.*) were observed. This pond exhibited secci disk depth (clarity) to 8'.



### BATHYMETRIC MAP



Florida Waterways, Inc. <a href="https://www.FloridaLake.com">www.FloridaLake.com</a>

### **BOTTOM HARDNESS**



Florida Waterways, Inc. <a href="https://www.FloridaLake.com">www.FloridaLake.com</a>

### WATER CHEMISTRY GLOSSARY

### **Alkalinity**

Alkalinity is a measure of water's capacity to neutralize acids (that is, to increase pH levels) and provide buffering. As they dissolve, compounds such as calcium carbonate, magnesium carbonate, bicarbonates, phosphates, and hydroxides in rocks and minerals naturally contribute to water's buffering capacity. Buffering agents used in municipal water treatment plants and industrial facilities also decrease the corrosive character of certain effluents by increasing alkalinity.

The buffering effect of alkalinity exerts a major influence on pH, and pH directly affects aquatic organisms and the toxic characteristics of certain pollutants that these organism