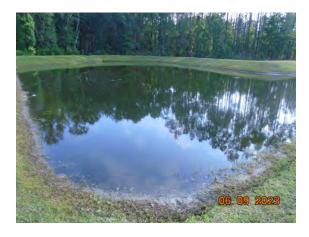

### 2. Pond Service Report

Mr. Davidson stated there have been concerns expressed about the condition of the ponds and I was requested to get with Charles Aquatics to convey the concerns and get an action plan to remedy the situation and to attend the next meeting to address the board on their progress.

Staff was authorized to solicit proposals for lake maintenance services.