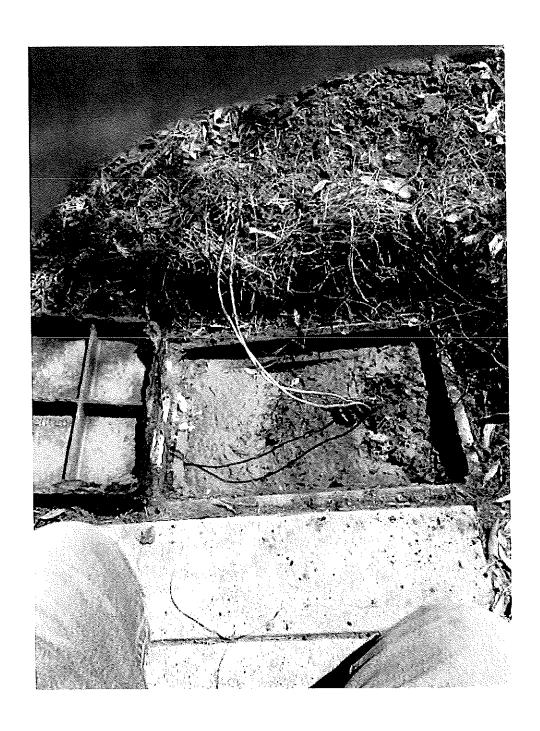

## SECOND ORDER OF BUSINESS Audience Comments

A resident stated we have an issue with what appear to be regularly scheduled water surges, that pop out of the ground into the street. We live on the north end across from the playground. One is next to utility boxes. We have had people out from Mattamy, JEA, FP&L, they dug it out

and said there was a washout in the vicinity of the conduits under the sidewalk and someone covered it over. The ground is subsiding. It happens on a schedule, early in the morning on Tuesdays, Thursdays and occasionally on weekends. Across the street is a manhole cover that says storm sewer on it and almost every day there is a torrent of water that comes out and onto the street.