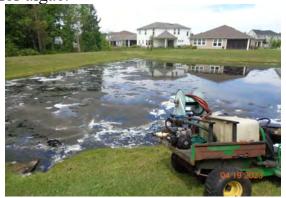

## 2. Pond Service Report

A copy of the Charles Aquatics Service Report was included in the agenda package.

A resident stated all the grass from the mowers is going into the lake. The condition of our lake is pretty bad. Is it Mattamy's responsibility to remove the trash from the lake? They just finished construction and their trash is floating in the lake.