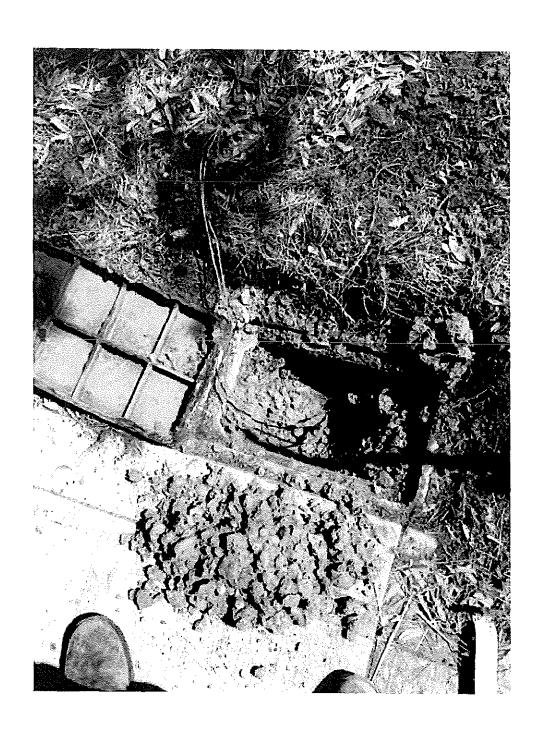

## SECOND ORDER OF BUSINESS Audience Comments

A resident stated we have an issue with what appear to be regularly scheduled water surges, that pop out of the ground into the street. We live on the north end across from the playground. One is next to utility boxes. We have had people out from Mattamy, JEA, FP&L, they dug it out

and said there was a washout in the vicinity of the conduits under the sidewalk and someone covered it over. The ground is subsiding. It happens on a schedule, early in the morning on Tuesdays, Thursdays and occasionally on weekends. Across the street is a manhole cover that says storm sewer on it and almost every day there is a torrent of water that comes out and onto the street.