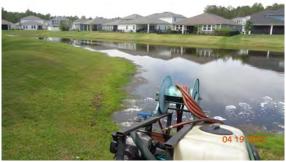

## 2. Pond Service Report

A copy of the Charles Aquatics Service Report was included in the agenda package.

A resident stated all the grass from the mowers is going into the lake. The condition of our lake is pretty bad. Is it Mattamy's responsibility to remove the trash from the lake? They just finished construction and their trash is floating in the lake.