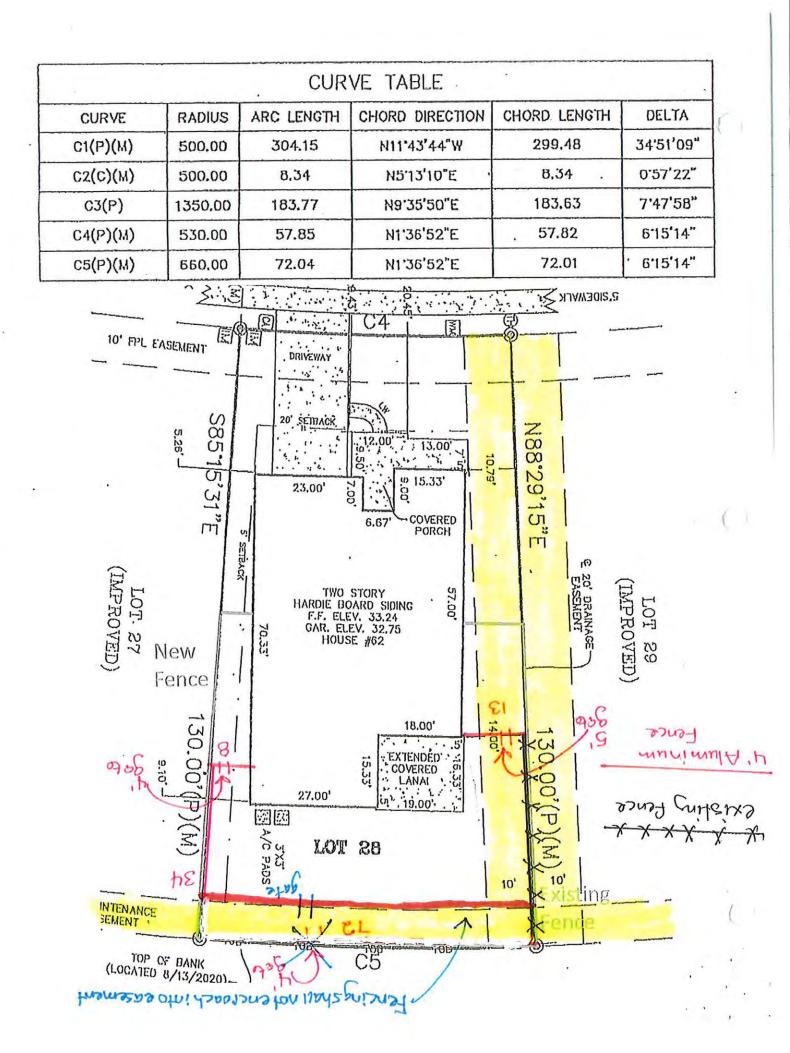

#### FIFTH ORDER OF BUSINESS

Ratification of Fence Installation Request Encroaching into a CDD Easement at 597 Kendall Crossing

This item was tabled.