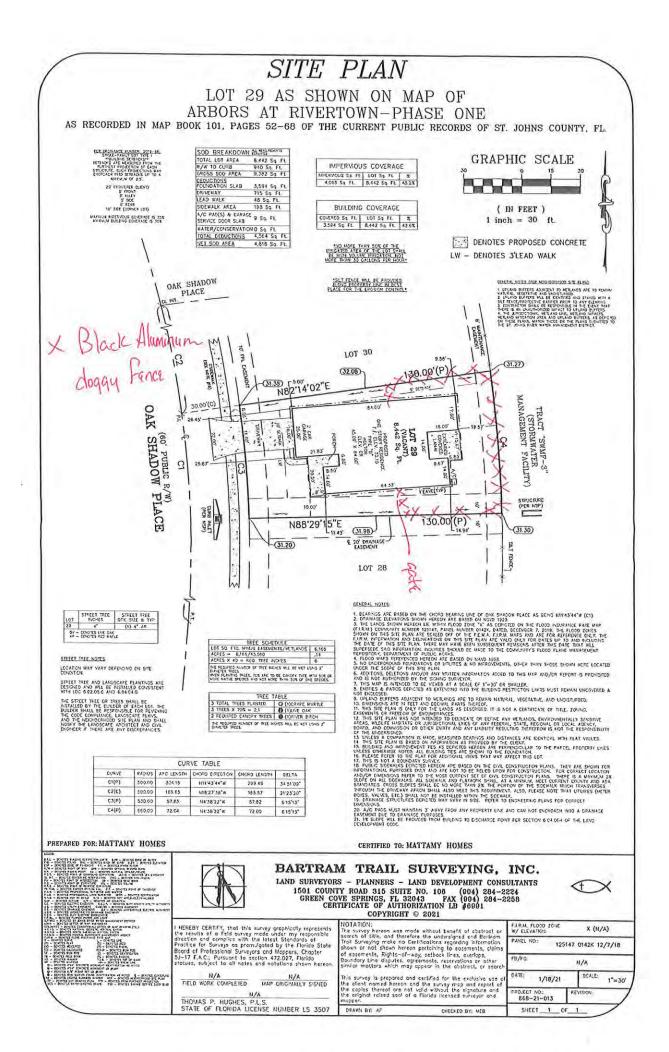

#### FIFTH ORDER OF BUSINESS

Ratification of Fence Installation Request Encroaching into a CDD Easement at 597 Kendall Crossing

This item was tabled.