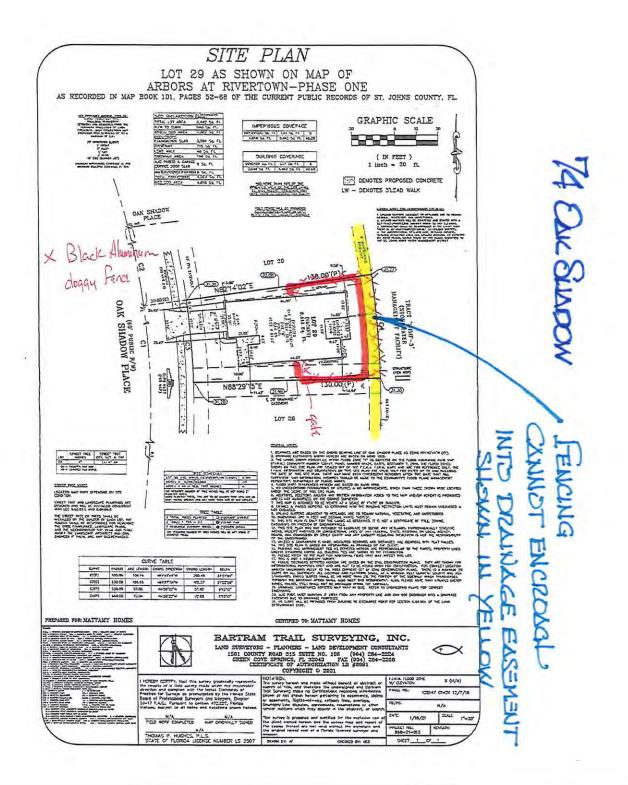

#### FIFTH ORDER OF BUSINESS

Ratification of Fence Installation Request Encroaching into a CDD Easement at 597 Kendall Crossing

This item was tabled.