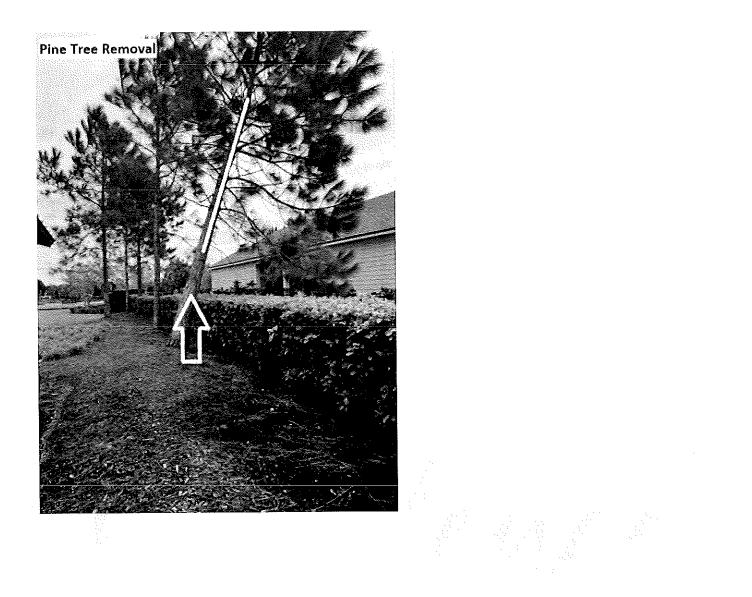

) Hazardous/Leaning Pine Tree, Located Next to Residence at 200 Perdido Street. Collect and Dispose of All Resulting Debris Off Site Upon Completion of Removal. Tree Work to be Executed in a Timely Manner, and Per Current Industry & ANSI Z300 Standard Practices. All Labor, Equipment, and Disposal Fees are Included in Proposal.

### IN COMMERCIAL LANDSCAPING

Approved RECDD | Submitted to AP on 10-26-2022 by Jason Davidson

Jason Davidson 1.32.572.46102

334

| $\mathbb{D}$ | K        | ß   | E       | L'annual and | W   | E | $\cap$       |
|--------------|----------|-----|---------|--------------|-----|---|--------------|
|              | (        | )CT | 2       | 6            | 202 | 2 | W            |
| By           | ***;;*;; |     | 17CH17, |              |     |   | NUMBER AND A |



Should you have any questions or inquiries please call (386) 437-6211.

Yellowstone Landscape | Post Office Box 849 | Bunnell FL 32110 | Tel 386.437.6211 | Fax 386.437.1286



### COMMENSION AND A Invoice Total A \$850.00



#### **Bill To:**

Description

Rivers Edge CDD c/o Vesta Property Services 160 RiverGlade Run Saint Johns, FL 32259

Property Name: Rivers Edge CDD

#### INVOICE

| INVOICE #  | INVOICE DATE |
|------------|--------------|
| JAX 442263 | 10/11/2022   |
| TERMS      | PØ NUMBER    |
| Net 45     |              |

#### Remit To:

Yellowstone Landscape PO Box 101017 Atlanta, GA 30392-1017

#### Invoice Due Date: November 25, 2022 Invoice Amount: \$6,545.00

Current Amount

Shared Off Site Improvement - Riverfront Park Tree Removals

Remove Damaged/Hazardous/Fallen Tree