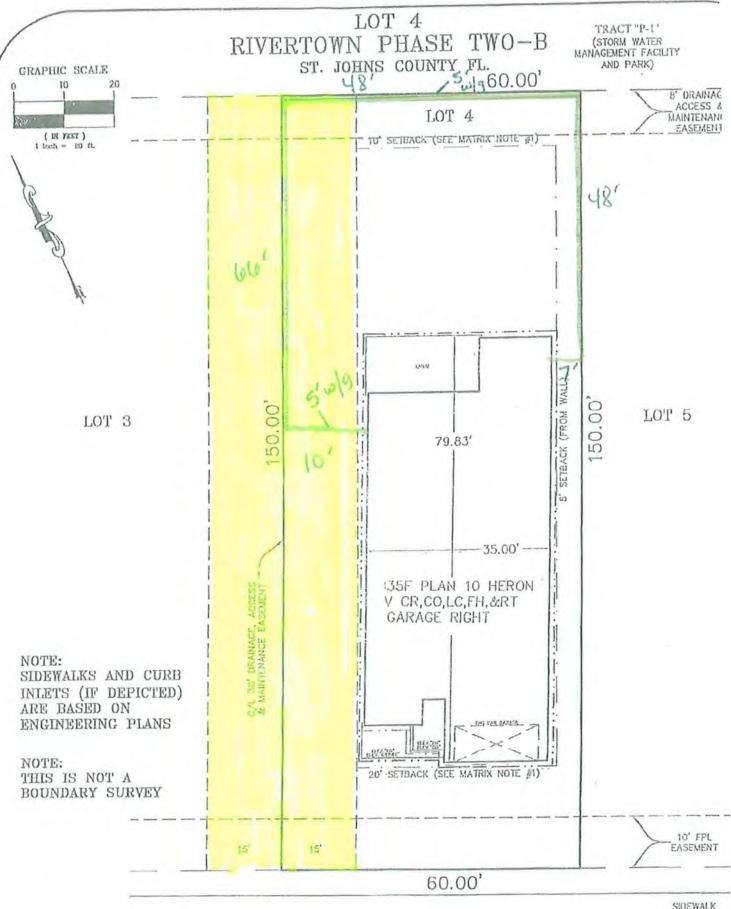

#### **SECOND ORDER OF BUSINESS**

Mr. Curtis stated I'm trying to put my fence into the easement. I have a letter from the county, and it seems that the easement is oversized; you have 30-feet. It is listed as an access

**Audience Comments** 

point, but you cannot use it as an access point. The person who services the lake goes through lot 26 or 27. My neighbor has a fence already and mine should not present a problem.

Mr. McIntyre stated you intend to install a fence and based on the easement lines and survey your installers were told they couldn't put it in the easement. You are asking for consideration from the board to allow you to put your fence further from the house. There is a 30-foot easement. How far out do you want to bring your fence?

Mr. Curtis stated they had that 10-feet out and that would put me 5-feet over the code and if I could get 7 <sup>1</sup>/<sub>2</sub> that would keep me under code and if I could do 10 that would be great. Charles Aquatic was told he couldn't use that area and I was told by the county that the post indicates it is not a drivable area. It is an easement, but you can't drive over it. I believe there are four other access points.

Mr. Stillwell stated this was a 30-foot drainage easement that was designed when the pond was designed, there is a 30" reinforced concrete pipe that is an outfall for this pond that goes to the wetland. Based on the depth and sizes it could be a 20-foot drainage easement, but the county made us increase the easement, that being said that 30-foot drainage easement goes up to the side setback of his house and his neighbor's house. You literally couldn't put a fence it would be off the corner of the houses. What we don't like to do is set a precedent by saying you can put a fence in drainage easements because it results in everyone requests their fences be put in drainage easements, then we have no drainage easements. This is a little unique in that there are a couple parks around this pond so there are access ways that are owned by the district for the boat to access. It doesn't change the fact that there is a pipe here. If there is ever an issue with the pipe we would need access. I don't like to tell boards yes you can set a precedent and put fences in easements because it is a slippery slope for everyone in the community would use all our access. This is a

unique situation where there is a park that the CDD owns a tract, so we have access and his property line is to the middle of the easement. I would not ever advise a board to allow a fence to be put on top of a pipe. We have basically 15-feet, your half of the easement. I'm not opposed to some leeway there, but I think you would want to maintain a minimum of a 10-foot easement where that pipe is and also from a legal perspective the district wouldn't be liable if we do have to get in there and remove the pipe. The pipe is 7 or 8-feet in the ground. We don't want to put a trench box in there to get to it, the reason we have 30-feet is so that we can dig a ditch and not have added expense. If you allow anything in that easement I recommend there be language put in that the district is not responsible for removing and replacing a fence in the event you have to dig up the pipe. It is unusual in that this is a grass strip that is the full width between these two houses. We have another access point for the lake maintenance contractor. I would not ever recommend putting it all the way to the property line.

Mr. Cameron stated the house is up against the easement there should have been a setback.

Mr. McIntyre asked could he at least match his neighbor's?

Mr. Stillwell stated if we were to give him 7 ½ foot it sounds like he would be willing to sign whatever agreement is necessary, but we immediately need to have the same thing with the person who has illegally put a fence in. From an engineering perspective 15-feet doesn't meet the code, even if we were a little bigger then the code if we meet the code that the county said 20 I would feel a lot more comfortable because then we have basis for when we have 20-foot easement that does meet the code and somebody wants to encroach on that, I don't want to keep encroaching more and more on what county standards are. The county has standards for reasons, we as the CDD and as the engineer follow those standards so that we don't set precedents and rules for ourselves.

Mr. Cameron asked why doesn't he have a 7  $\frac{1}{2}$  foot set back between his house and the easement?

Mr. Stillwell stated it is not required. The setback for his house is at the easement, that is how these easements are set up and is the reason we have 30-feet instead of 20-feet. In RiverTown the eaves are allowed to encroach into the setback. If you take a foot and a half off the 30 on each side now we are at 27. I'm not going to put a 27-foot easement on the plan it is going to 20 or 30. You can have that encroachment, the reality is if you need to get a full size excavator to take a 30"

RCP out that is 7 feet in the ground can it fit in 20, yes, will it be a pain and cost the district more money, yes. If you have 30 it would be a lot easier for somebody to swing that bucket around. Again, will we ever have to touch this pipe? I hope not. The right number is probably 20, which is 5-feet on each side if we were going to allow an encroachment to allow them to have a side yard that is in their fence. We have 20-foot easements in RiverTown that we can't allow any encroachment into.

#### NINTH ORDER OF BUSINESS

Consideration of Request for Fence Installation Encroaching into a CDD Easement

On MOTION by Mr. McIntyre seconded by Mr. Saks with all in favor a five-foot encroachment into the access easement for the installation of a fence at 597 Kendall Crossing Drive was approved and district counsel was authorized to prepare and record a variance agreement in the public records for this encroachment.