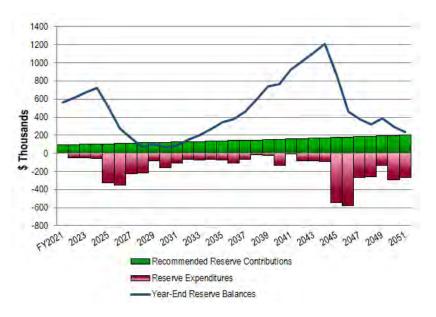

57,432   |
| Total Recommended Reserve Contributions | 92,000    | 95,500           | .↓. DO           | WNLOAD E              | XAMPLE           | 109,500   |
| Estimated Interest Earned, During Year  | 7,359     | 8,265            |                  | and the second second |                  | 2,430     |
| Anticipated Expenditures, By Year       | 0         | (51,250)         | (52,531)         | (130,842)             | (510,528)        | (419,315) |
| Anticipated Reserves at Year End        | \$666,648 | <u>\$719,163</u> | <u>\$774.541</u> | \$755.323             | <u>\$357,432</u> | \$50.047  |



#### **KEY ELEMENTS OF YOUR RESERVE ADVISORS RESERVE STUDY**

Reserve Funding Graph highlights your community's financial health and provides visibility to your projected 30-year cash flow



#### **COMPREHENSIVE REPORTS**

Reserve Advisors delivers insights that enhance your ability to make informed decisions. Our reports:

- Include detailed photos that document the condition of your property
- Provide project-specific best practices and diagrams to help you understand the scope of future projects
- Recommend preventative maintenance activities to maximize component useful lives



#### FORESITE

✓ Our proprietary cloud-based application that allows for easy collaboration with your board. Record comments and bids. Also track actual replacement costs and reserve contributions over time. Optionally, subscribe to ForeSite Plus to create unlimited reserve expenditure and reserve funding scenarios. <u>View Preview Video</u>

**Download Our Report Overview** 



#### It is more t