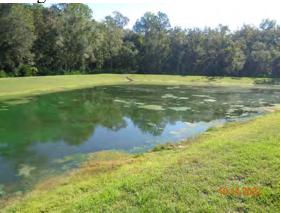

#### **B.** District Engineer

Mr. Stillwell stated you may have noticed the North Lake pond has come down quite a bit in elevation thanks to Jason and his team. We will continue to monitor that. We are working on maps for each of the districts that have the outfall locations labeled on a map in one location with the pond number or letters so that any lay person can find these outfall structures.