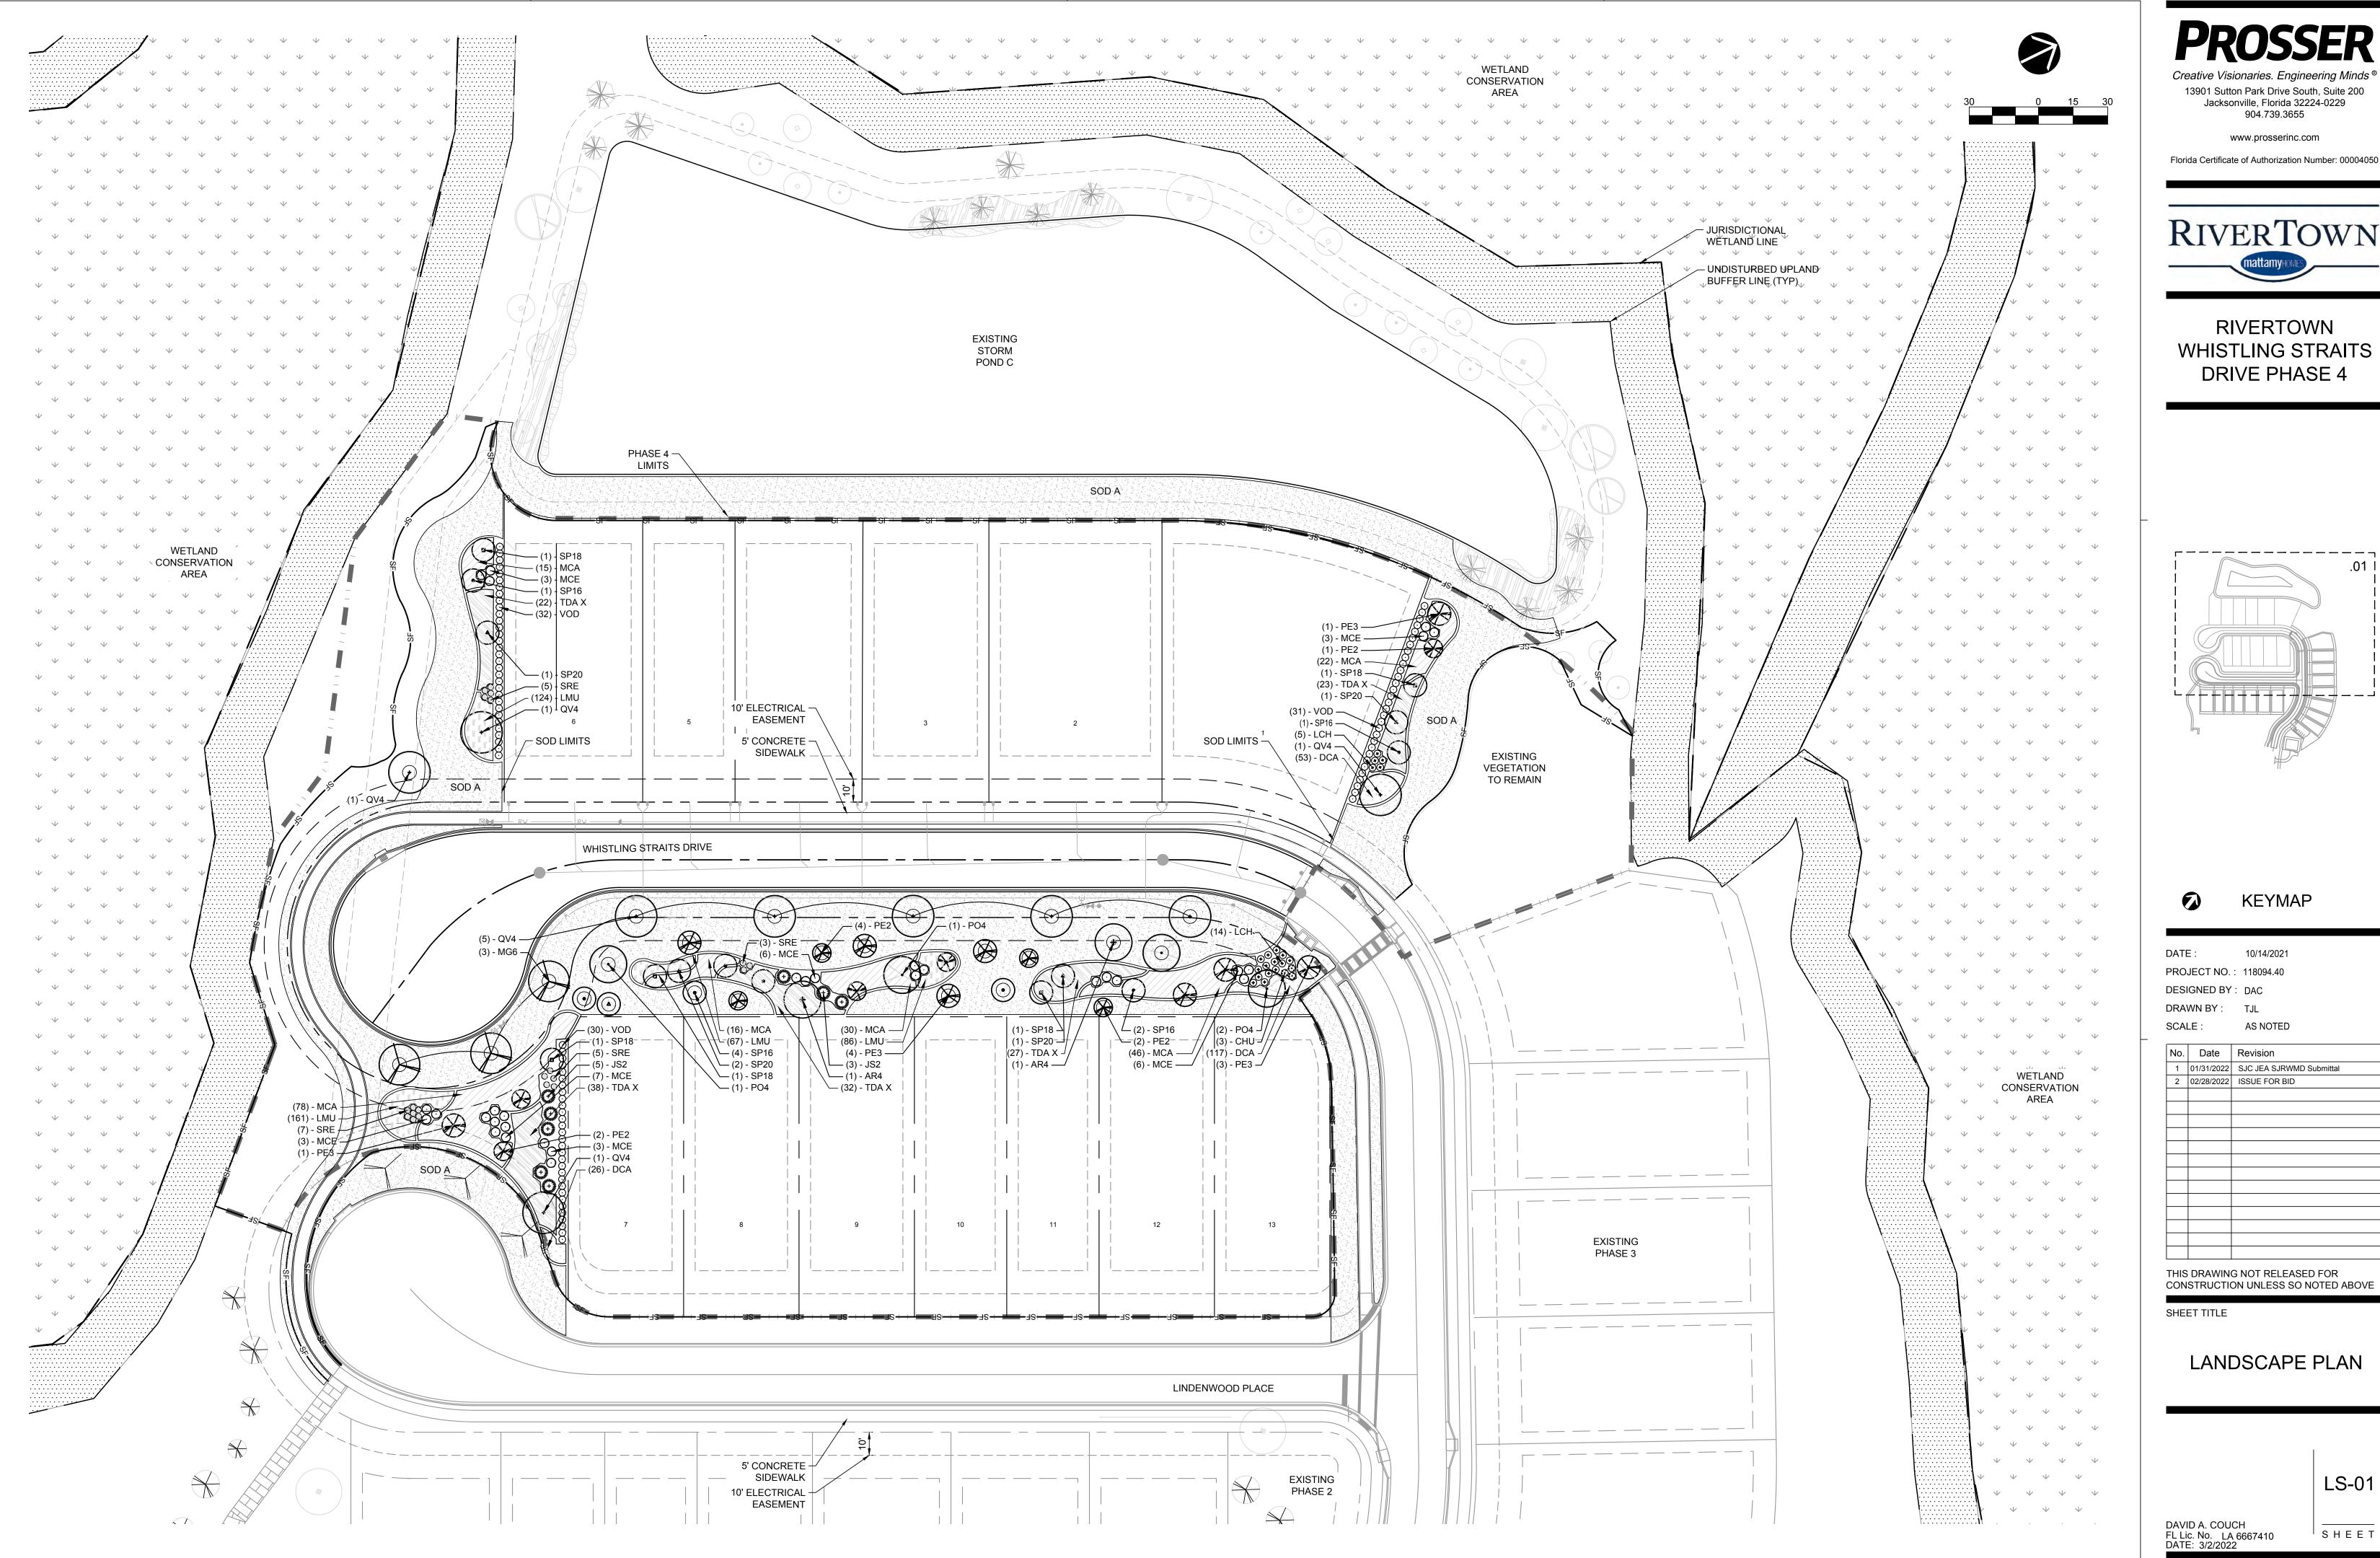

| GLINLINAL INUTES |                                                                     |                  |          |  |
|                  |                                                                     |                  |          |  |
|                  |                                                                     |                  |          |  |
|                  |                                                                     |                  | l        |  |
|                  |                                                                     |                  |          |  |
|                  |                                                                     |                  | LS-00    |  |

DAVID A. COUCH FL Lic. No. LA 6667410 DATE: 3/2/2022



1

| www.prosserinc.com Florida Certificate of Authorization Number: 00004050           |
|------------------------------------------------------------------------------------|
| RIVERTOWN                                                                          |
| RIVERTOWN<br>WHISTLING STRAITS<br>DRIVE PHASE 4                                    |
|                                                                                    |
| KEYMAP                                                                             |
| DATE :10/14/2021PROJECT NO. :118094.40DESIGNED BY :DACDRAWN BY :TJLSCALE :AS NOTED |
| No.DateRevision101/31/2022SJC JEA SJRWMD Submittal202/28/2022ISSUE FOR BID         |
|                                                                                    |
|