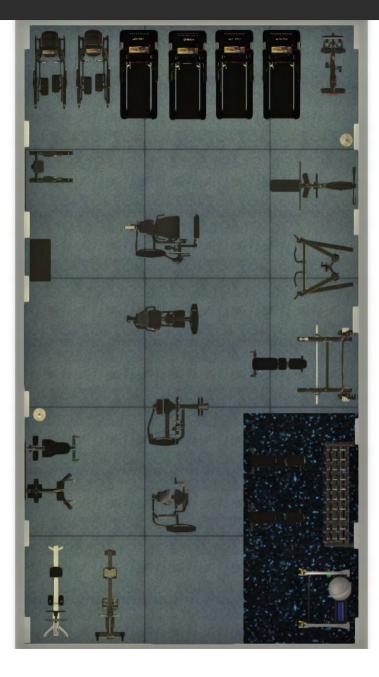

Mr. Baron asked the numbers we have for the budget for the gym Jason mentioned that the numbers wouldn't be as high as they were because of lease versus purchase of gym equipment. Have you adjusted the numbers for the capital budget based on his plan versus what was put in the actual report?