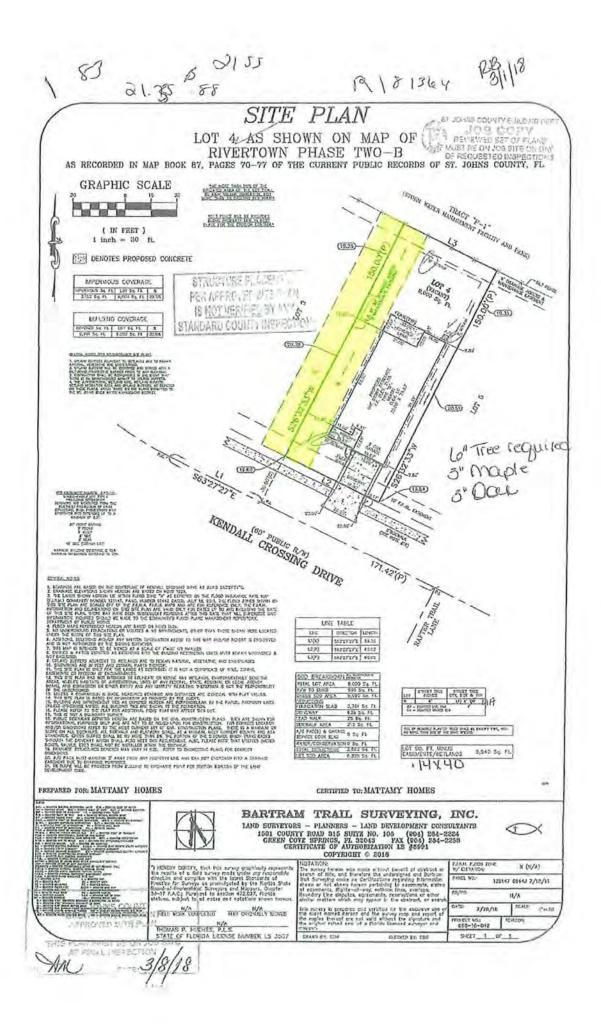

#### **SECOND ORDER OF BUSINESS**

Mr. Curtis stated I'm trying to put my fence into the easement. I have a letter from the county, and it seems that the easement is oversized; you have 30-feet. It is listed as an access

**Audience Comments** 

point, but you cannot use it as an access point. The person who services the lake goes through lot 26 or 27. My neighbor has a fence already and mine should not present a problem.

Mr. McIntyre stated you intend to install a fence and based on the easement lines and survey your installers were told they couldn't put it in the easement. You are asking for consideration from the board to allow you to put your fence further from the house. There is a 30-foot easement. How far out do you want to bring your fence?

Mr. Curtis stated they had that 10-feet out and that would put me 5-feet over the code and if I could get 7 <sup>1</sup>/<sub>2</sub> that would keep me under code and if I could do 10 that would be great. Charles Aquatic was told he couldn't use that area and I was told by the county that the post indicates it is not a drivable area. It is an easement, but you can't drive over it. I believe there are four other access points.

Mr. Stillwell stated this was a 30-foot drainage easement that was designed when the pond was designed, there is a 30" reinforced concrete pipe that is an outfall for this pond that goes to the wetland. Based on the depth and sizes it could be a 20-foot drainage easement, but the county made us increase the easement, that being said that 30-foot drainage easement goes up to the side setback of his house and his neighbor's house. You literally couldn't put a fence it would be off the corner of the houses. What we don't like to do is set a precedent by saying you can put a fence in drainage easements because it results in everyone requests their fences be put in drainage easements, then we have no drainage easements. This is a little unique in that there are a couple parks around this pond so there are access ways that are owned by the district for the boat to access. It doesn't change the fact that there is a pipe here. If there is ever an issue with the pipe we would need access. I don't like to tell boards yes you can set a precedent and put fences in easements because it is a slippery slope for everyone in the community would use all our access. This is a

unique situation where there is a park that the CDD owns a tract, so we have access and his property line is to the middle of the easement. I would not ever advise a board to allow a fence to be put on top of a pipe. We have basically 15-feet, your half of the easement. I'm not opposed to some leeway there, but I think you would want to maintain a minimum of a 10-foot easement where that pipe is and also from a legal perspective the district wouldn't be liable if we do have to get in there and remove the pipe. The pipe is 7 or 8-feet in the ground. We don't want to put a trench box in there to get to it, the reason we have 30-feet is so that we can dig a ditch and not have added expense. If you allow anything in that easement I recommend there be language put in that the district is not responsible for removing and replacing a fence in the event you have to dig up the pipe. It is unusual in that this is a grass strip that is the full width between these two houses. We have another access point for the lake maintenance contractor. I would not ever recommend putting it all the way to the property line.

#### NINTH ORDER OF BUSINESS

Consideration of Request for Fence Installation Encroaching into a CDD Easement

On MOTION by Mr. McIntyre seconded by Mr. Saks with all in favor a five-foot encroachment into the access easement for the installation of a fence at 597 Kendall Crossing Drive was approved and district counsel was authorized to prepare and record a variance agreement in the public records for this encroachment.