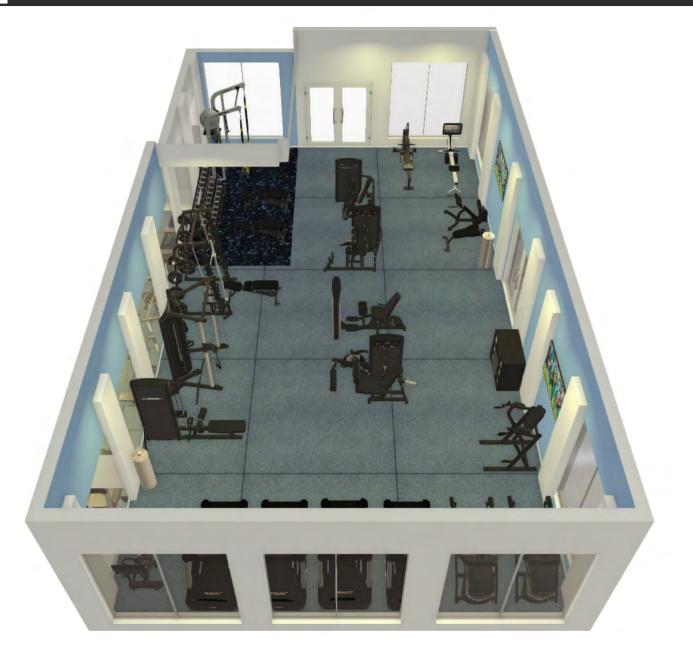

Mr. Baron asked the numbers we have for the budget for the gym Jason mentioned that the numbers wouldn't be as high as they were because of lease versus purchase of gym equipment. Have you adjusted the numbers for the capital budget based on his plan versus what was put in the actual report?

Ms. Giles stated we did. We worked with Vesta between the approved budget and the adopted budget to make those changes.

On MOTION by Mr. McIntyre seconded by Mr. Saks with all in favor Resolution 2023-02 was approved.