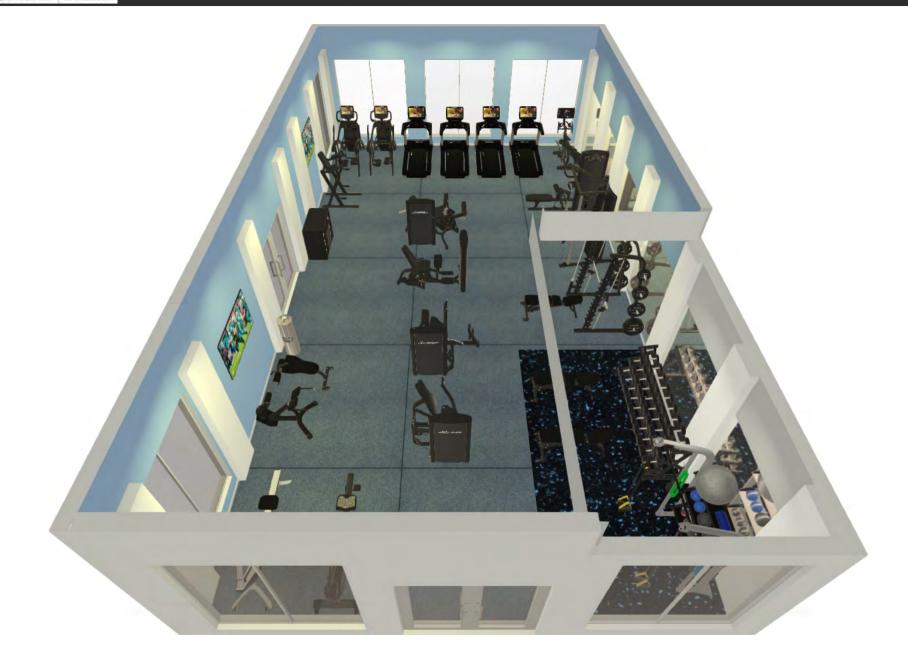

Mr. Baron asked the numbers we have for the budget for the gym Jason mentioned that the numbers wouldn't be as high as they were because of lease versus purchase of gym equipment. Have you adjusted the numbers for the capital budget based on his plan versus what was put in the actual report?