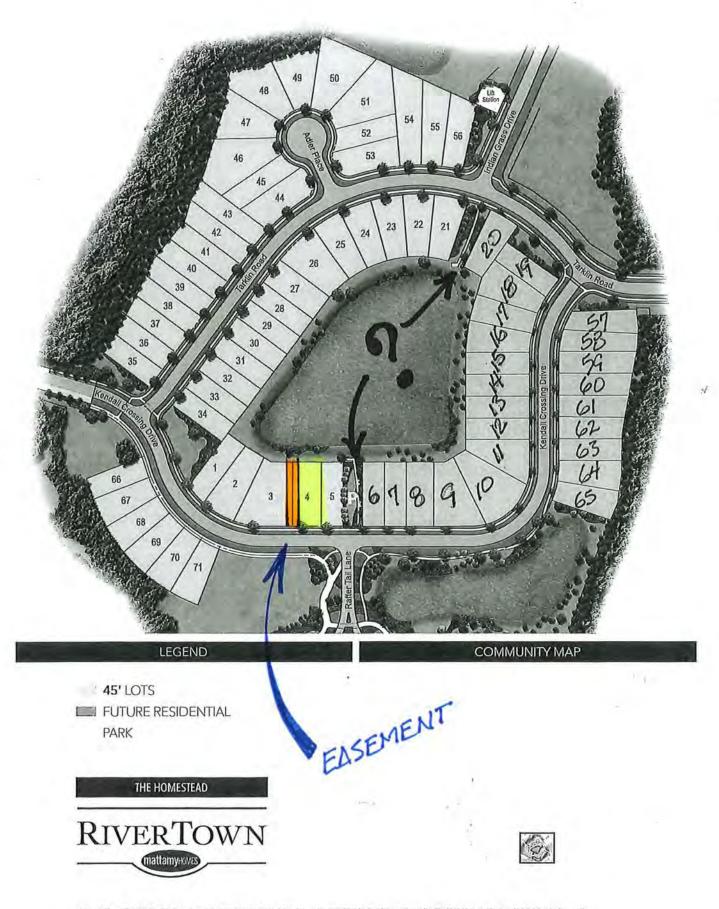

#### **SECOND ORDER OF BUSINESS**

Mr. Curtis stated I'm trying to put my fence into the easement. I have a letter from the county, and it seems that the easement is oversized; you have 30-feet. It is listed as an access

**Audience Comments** 

point, but you cannot use it as an access point. The person who services the lake goes through lot 26 or 27. My neighbor has a fence already and mine should not present a problem.

#### NINTH ORDER OF BUSINESS

Consideration of Request for Fence Installation Encroaching into a CDD Easement

On MOTION by Mr. McIntyre seconded by Mr. Saks with all in favor a five-foot encroachment into the access easement for the installation of a fence at 597 Kendall Crossing Drive was approved and district counsel was authorized to prepare and record a variance agreement in the public records for this encroachment.