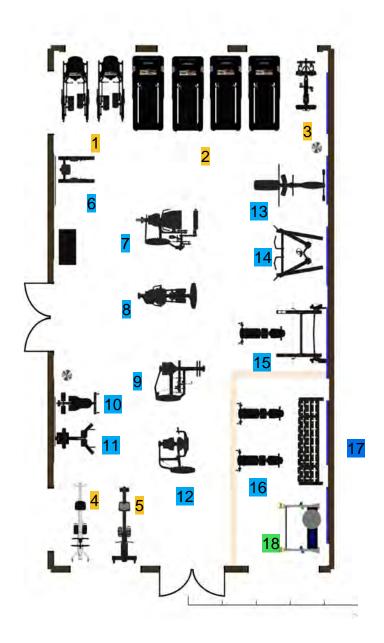

Mr. Baron asked the numbers we have for the budget for the gym Jason mentioned that the numbers wouldn't be as high as they were because of lease versus purchase of gym equipment. Have you adjusted the numbers for the capital budget based on his plan versus what was put in the actual report?

Ms. Giles stated we did. We worked with Vesta between the approved budget and the adopted budget to make those changes.

On MOTION by Mr. McIntyre seconded by Mr. Saks with all in favor Resolution 2023-02 was approved.