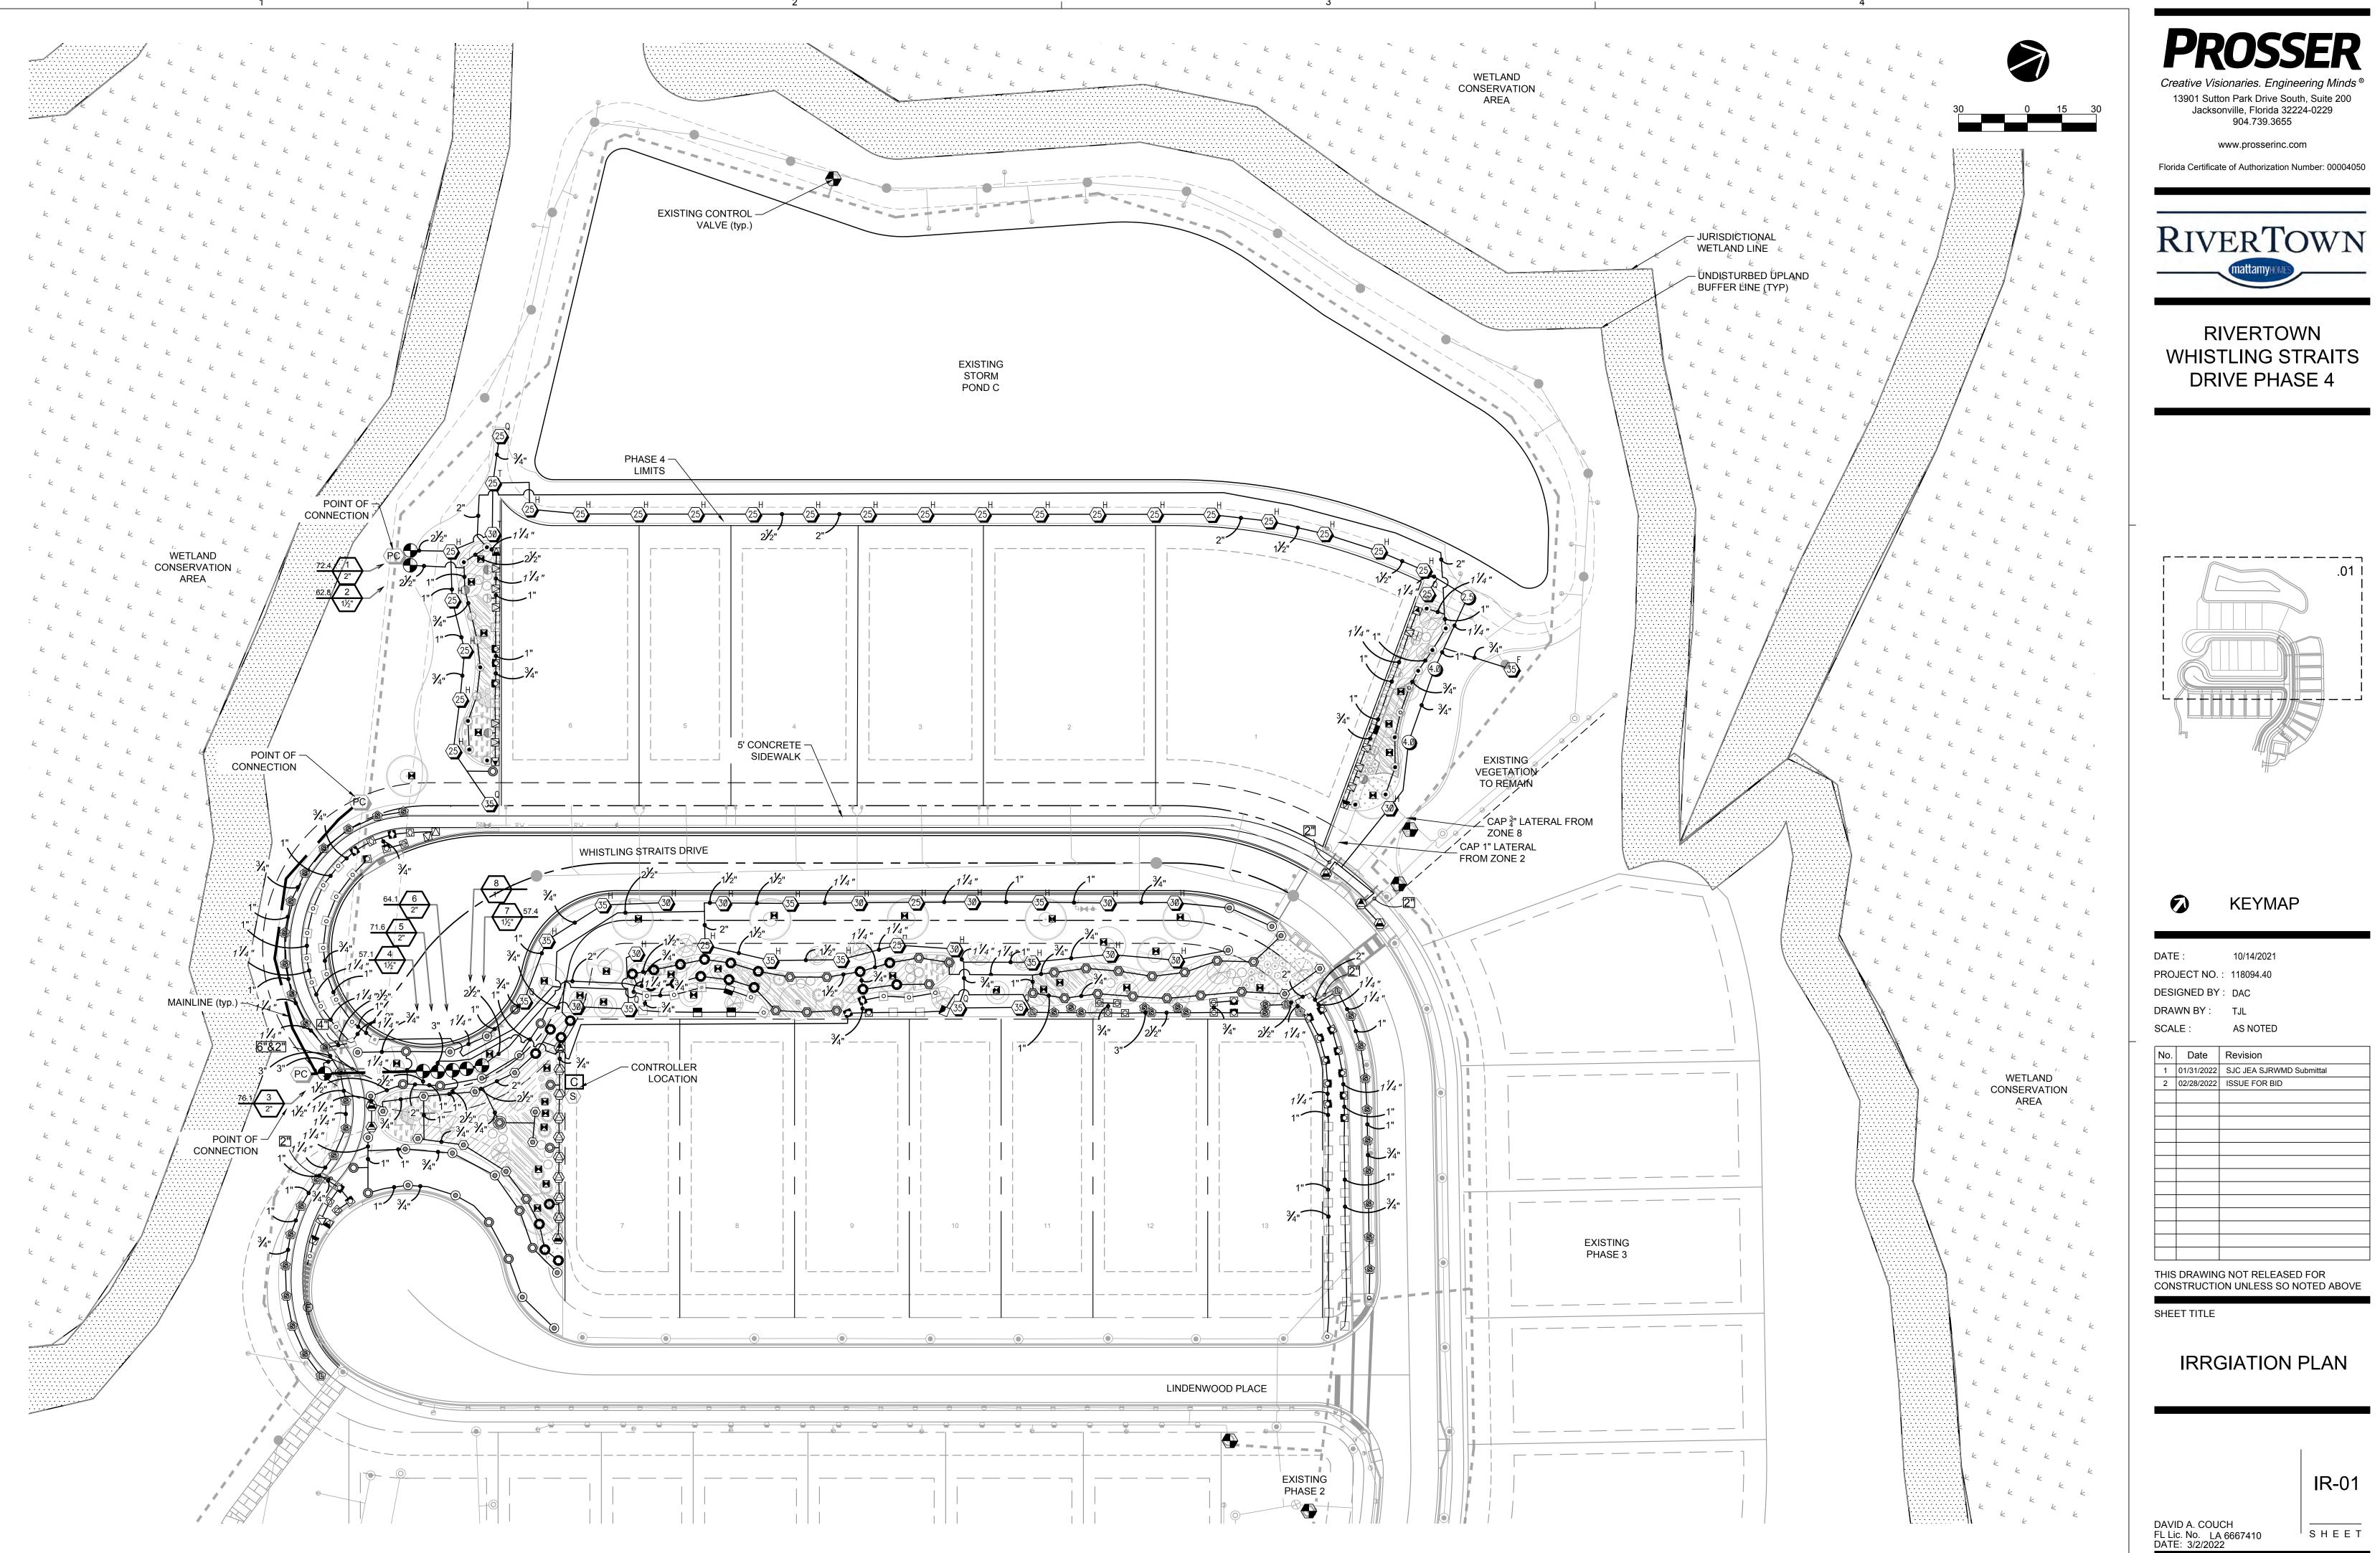

|                          |
|   |            |                          |
|   |            |                          |
|   |            |                          |
|   |            |                          |
|   |            |                          |
|   |            |                          |
|   |            |                          |
|   |            |                          |
|   |            |                          |
|   |            |                          |
|   |            |                          |
|   |            |                          |
|   |            |                          |

THIS DRAWING NOT RELEASED FOR CONSTRUCTION UNLESS SO NOTED ABOVE

SHEET TITLE

## LANDSCAPE SPECIFICATIONS

DAVID A. COUCH FL Lic. No. LA 6667410 DATE: 3/2/2022

SHEET



## IRRIGATION\_SCHEDULE

MANUFACTURER/MODEL

Rain Bird RD-06-NP-NSI 15 Strip Series

Rain Bird RD-06-NP-NSI15 Strip Series

Rain Bird RD-06-NP-NSI 15 Strip Series

Rain Bird RD-06-NP-NSI 8 Series MPR

Rain Bird RD-06-NP-NSI 10 Series MPR

<u>SYMBOL</u>

 $\triangleleft$ 

R

Φ

Ó

| IRRIGATION NO |  |
|---------------|--|
|---------------|--|

ARC PSI GPM RADIUS

0.49 4'x15'

30 1.21 4'x30'

0.79 10'

30 0.52 8'

LCS 30 0.49 4'x15'

30

30

RCS

SST

180

180

<u>QTY</u>

15

7

| 1. | THE PLANS AND D   |
|----|-------------------|
|    | TO BE PERFORME    |
|    | OUTSIDE THE WOR   |
|    | EXECUTED IN A MA  |
|    | AND OTHER ELEM    |
|    | LANDSCAPE MATE    |
|    | SHALL BE APPROV   |
|    | BEFORE BEING INS  |
|    | WILLFULLY INSTAL  |
|    | AS SHOWN ON TH    |
|    | IN THE FIE