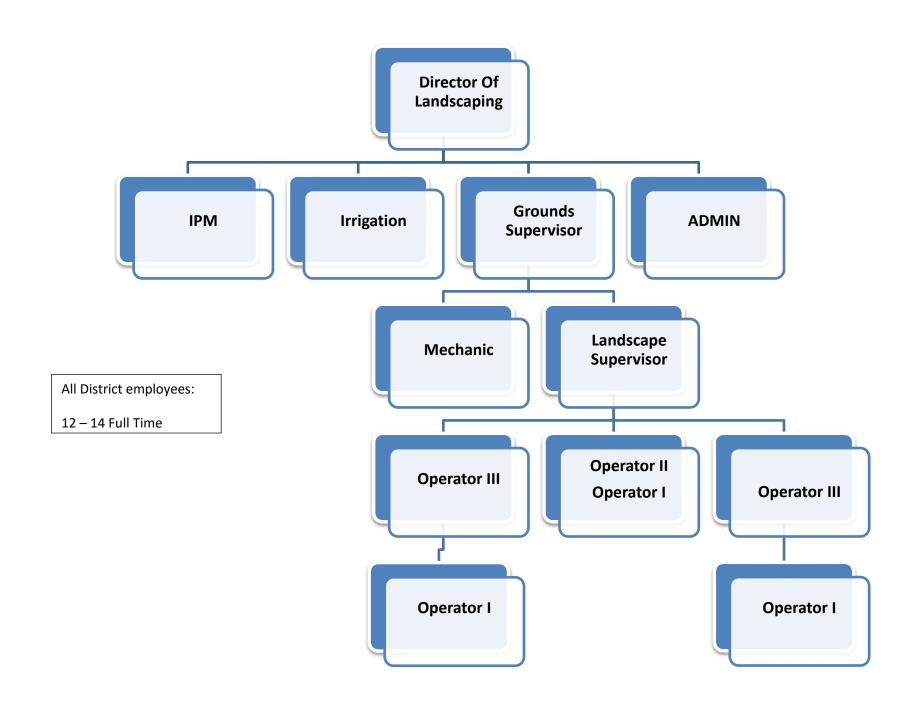

BA Fiberlite UMB

P.O. Box 600040 Jacksonville, FL 32260

# **Estimate**

| Date       | Estimate # |
|------------|------------|
| 10/11/2021 | 651        |

Name / Address

RIVER EDGE CDD 475 WEST TOWN PLACE, SUITE 114 ST AUGUSTINE, FL 32092 USA



**Sales Tax (0.0%)** 

**Total** 

\$0.00

\$1,750.00

34-600-538-60

\_'7

|      |                                                        |     | 3      |            |
|------|--------------------------------------------------------|-----|--------|------------|
| ltem | Description                                            | Qty | Rate   | Total      |
| MISC | CHAIR SLING REPLACEMENT PER SAMPLE IN TWITCHELL SILVER | 50  | 35,00  | 1,750.00   |
|      |                                                        | Sub | ototal | \$1,750.00 |







A.

# **COST-SHARE STATUS COVER SHEET**

Instructions to Staff: Please complete this form and attach as a cover sheet to each proposal presented for approval.

| Pr | Proposal:                                                                                                                                                                                                                                                         |  |  |  |  |
|----|-------------------------------------------------------------------------------------------------------------------------------------------------------------------------------------------------------------------------------------------------------------------|--|--|--|--|
|    |