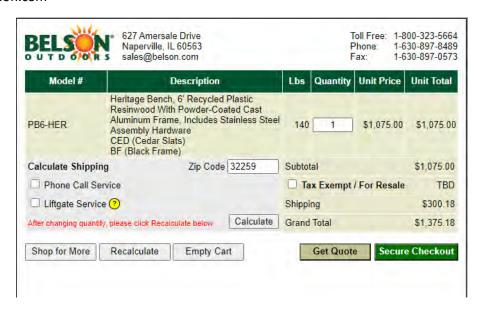

#### 1. Report

Mr. Davidson stated we have two residents requesting additional park benches and before I get the quotes I wanted to see if that is something the board would consider and I can bring the quotes back to the next meeting.

Mr. McIntyre stated we will consider it.