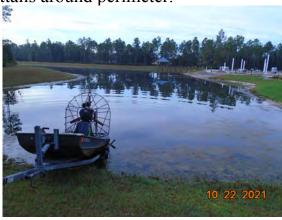

#### **Discussion of Pool Filtration System**

Mr. Davidson stated we reached out to Crown Pools for the filtration and would like direction on whether the Board would like us to gather additional proposals or move forward with Crown.

Mr. Torres stated I would like to have the backup material in the agenda book so that the board could see the scope of work and cost.

Mr. Cameron stated we need someone else to look at it.

Mr. McIntyre stated also when you are looking at these alternatives if they are going to cost significantly more than replacing the sand filter it needs to be something that will over a long period of time make up that cost, to pay for itself.

Mr. Torres stated we will bring this item back to the next meeting.