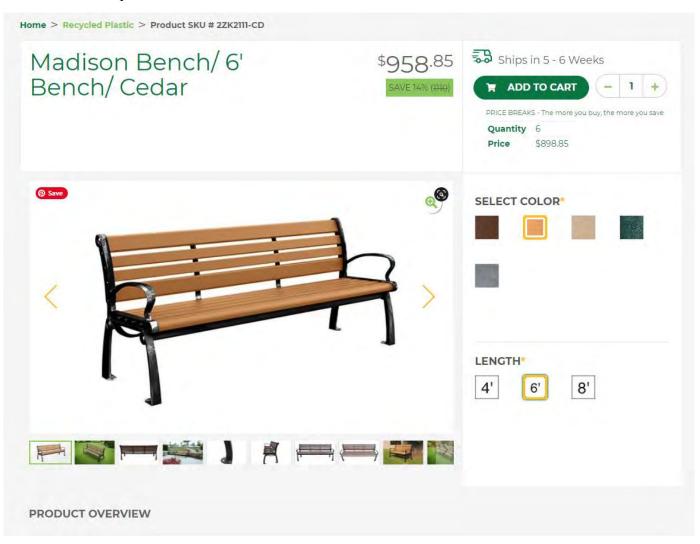

#### 1. Report

Mr. Davidson stated we have two residents requesting additional park benches and before I get the quotes I wanted to see if that is something the board would consider and I can bring the quotes back to the next meeting.

Mr. McIntyre stated we will consider it.