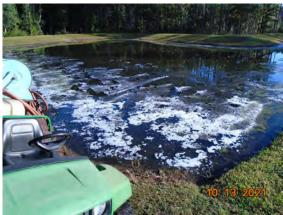

Board and staff discussed the following: a need for consistency in the landscape maintenance schedule, being more proactive, bringing landscape maintenance inhouse would take some time to accomplish that, Ernesto to evaluate the upfront cost to establish those services inhouse and provide a savings on an annual basis for doing that before it would be presented to the board, cost of fungicide not included in the contract but it is their responsibility to bring a proposal to the board for that, it is the landscaper's responsibility to maintain the sod in accordance with the contract specs, looking at holding back on cost share, deficiency reports, Vesta now accurately tracking treatments, holding back percentages of payment for deficiencies, expected performance, holding VerdeGo accountable, adjusting amount of treatments for herbicides, etc. in contract for better result.

Ms. Gentry stated the tracking sheet is the first step to have a record of what is deficient and how long it has been deficient, we need to identify specific deficiencies and we need dollar amount attributable to those items that we can reasonably withhold from their contract, then send a letter to VerdeGo. We rely on your field professionals to give us the list of deficiencies. Typically, we send the landscape contractor a letter saying what is deficient, we are going to withhold this amount from your contract, and if you don't remedy this in the time that we have set forth we are going to go out and hire someone else to do this, and we are going to take the cost of hiring someone else to do your job out of what we are paying you. The withholding depends on the correction that needs to be done, and on some things we will hold until it is corrected but for things that just were not done we may withhold payment altogether. Mr. Torres emphasized the need to be precise with the list of deficiencies.