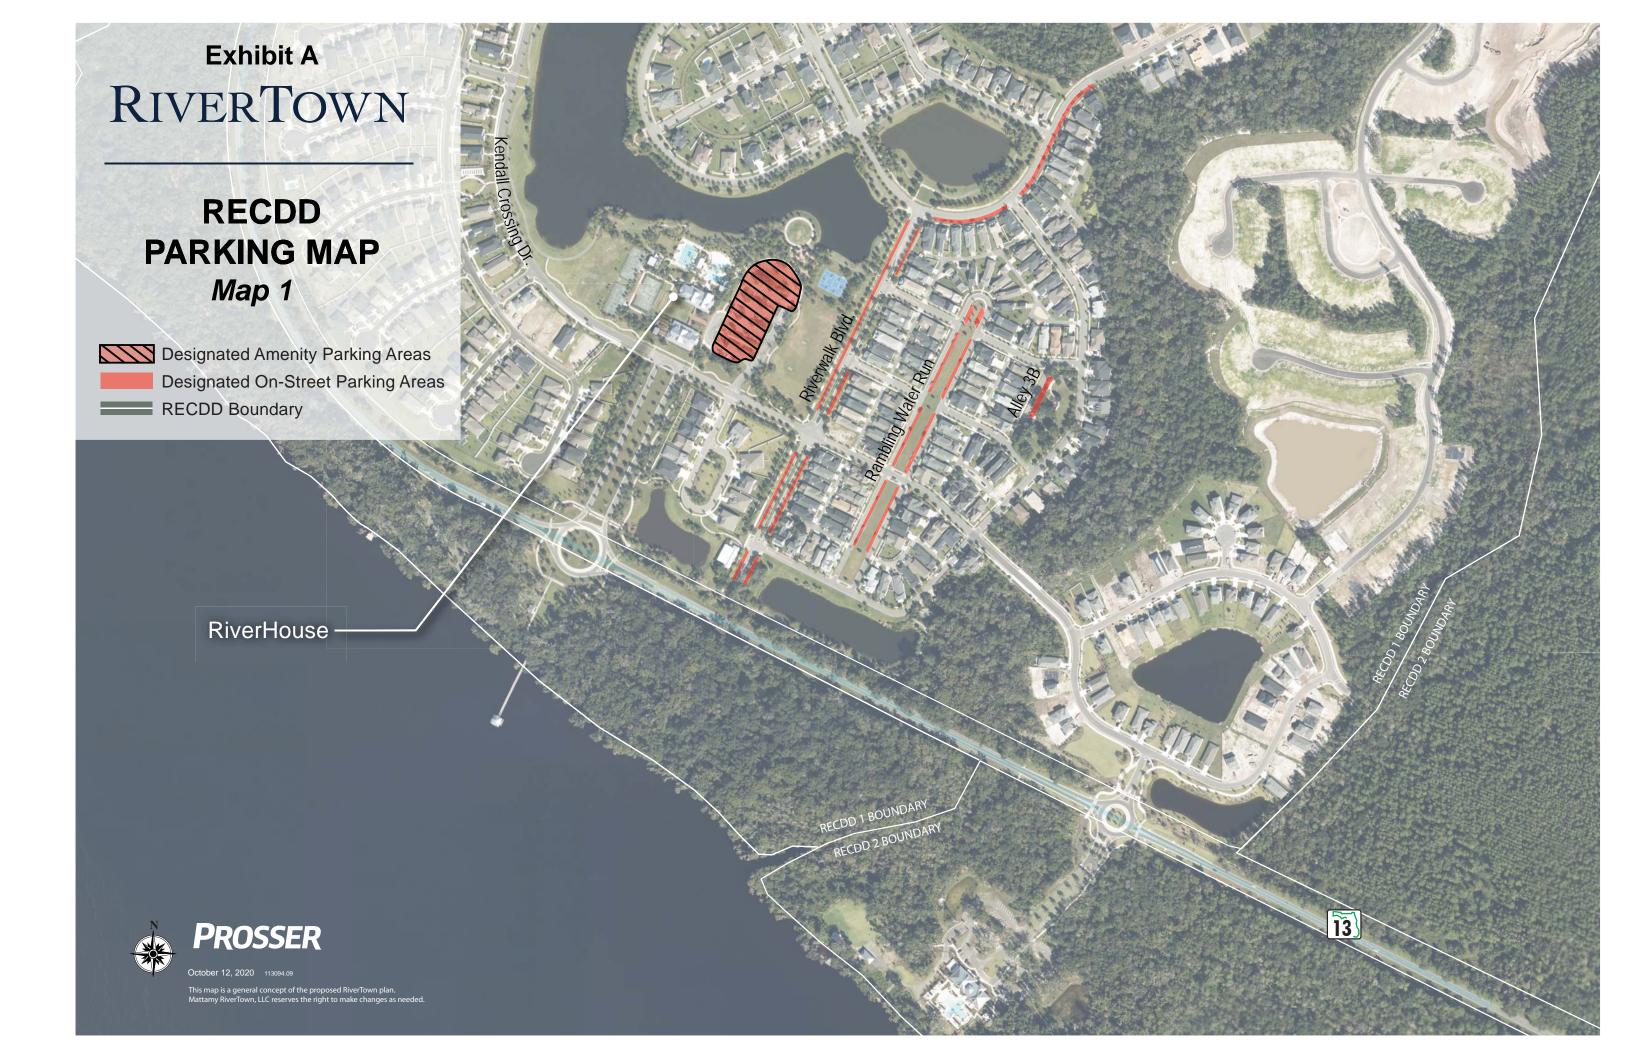

#### **Exhibit A: Designated Parking Areas**

Specific Authority: §§ 190.011(5), and 190.041, Fla. Stat.

Effective date: September 16October 21, 2020

#### **Exhibit A: Designated Parking Areas**

Specific Authority: §§ 190.011(5), and 190.041, *Fla. Stat.* Effective date: October 21, 2020

### RECDD PARKING MAP Key Map

Designated Amenity Parking Areas

Designated On-Street Parking Areas

RECDD Boundary

This map is a general concept of the proposed RiverTown plan.

Mattamy RiverTown, LLC reserves the right to make changes as needed.