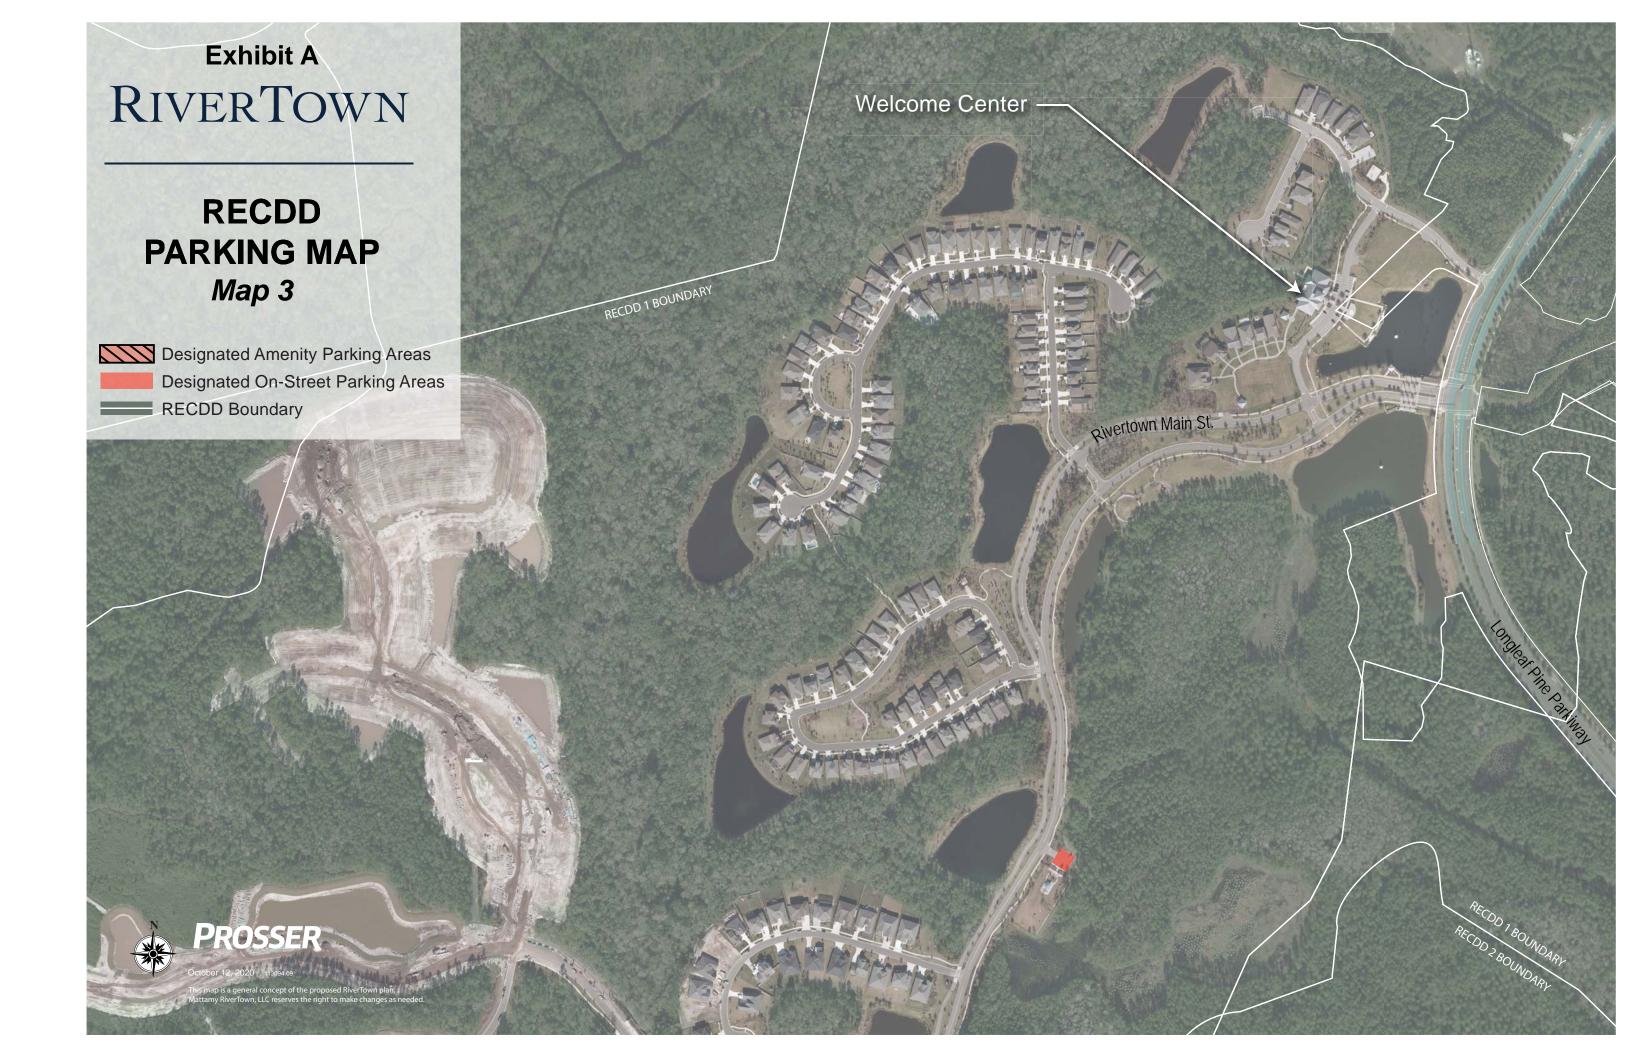

#### **Exhibit A: Designated Parking Areas**

Specific Authority: §§ 190.011(5), and 190.041, Fla. Stat.

Effective date: September 16October 21, 2020

#### **Exhibit A: Designated Parking Areas**

Specific Authority: §§ 190.011(5), and 190.041, *Fla. Stat.* Effective date: October 21, 2020

### RECDD PARKING MAP Key Map

Designated Amenity Parking Areas

Designated On-Street Parking Areas

RECDD Boundary

This map is a general concept of the proposed RiverTown plan.

Mattamy RiverTown, LLC reserves the right to make changes as needed.