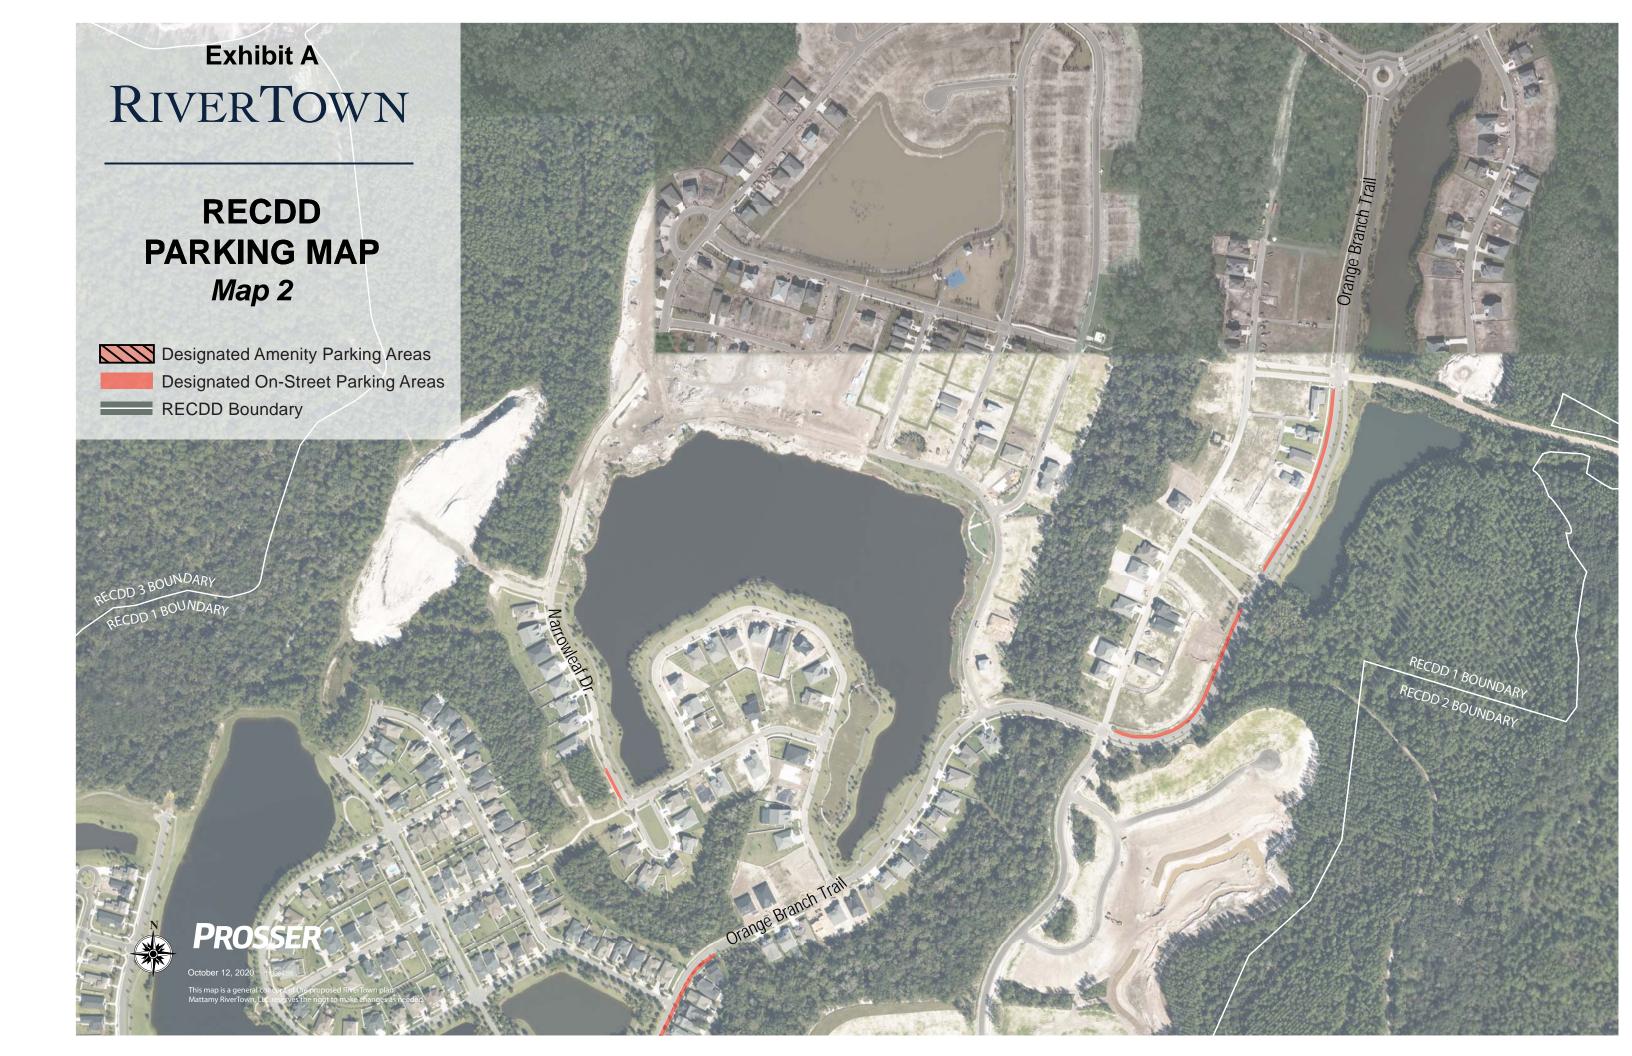

#### **Exhibit A: Designated Parking Areas**

Specific Authority: §§ 190.011(5), and 190.041, Fla. Stat.

Effective date: September 16October 21, 2020

#### **Exhibit A: Designated Parking Areas**

Specific Authority: §§ 190.011(5), and 190.041, *Fla. Stat.* Effective date: October 21, 2020

### RECDD PARKING MAP Key Map

Designated Amenity Parking Areas

Designated On-Street Parking Areas

RECDD Boundary

This map is a general concept of the proposed RiverTown plan.

Mattamy RiverTown, LLC reserves the right to make changes as needed.