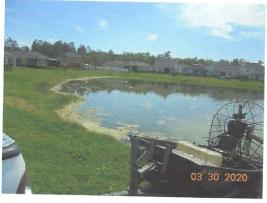

#### Landscape Maintenance Proposal

#### Property Name: RiverTown - Parcel 24 & 25 Company Name: Rivers Edge CDD

| <b>Contact Name:</b> Zach Dav | idson             | <b>Property Address:</b> | 475 West town Pl.,      |
|-------------------------------|-------------------|--------------------------|-------------------------|
| Email: zdavidson@vestapro     | pertyservices.com |                          | St. Augustine, Fl 32092 |

| <u>Services</u>                                     | Frequency | Amount             |
|-----------------------------------------------------|-----------|--------------------|
| Full Service Maintenance                            | 38        | \$31,046.76        |
| Irrigation Management                               | 12        | \$2,159.64         |
| Chemical/Fertilization Program - St. Augustine Turf | 6         | \$8,639.76         |
| Shrub, Tree, and Palm Fertilization Program         | 2         | \$2,014.34         |
| Sabal Palm Pruning                                  | 1         | \$962.64           |
| Mulch Installation: 160 cu yds                      | 1         | \$7,146.49         |
| Pine Straw Installation: 990 bales                  | 1         | \$6,269.84         |
| MONTHLY IN                                          | VESTMENT  | <u>\$4,853.29</u>  |
| ANNUAL IN                                           | NVESTMENT | <u>\$58,239.47</u> |