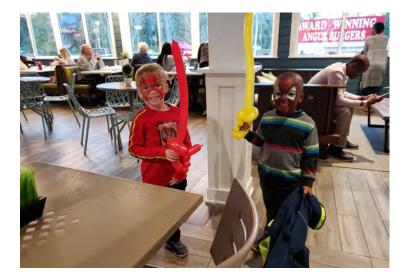

#### Valentine's Day Party

250 residents participated. Residents appreciated staying close to home for Valentine's Day. Multiple vendors provided something for every age level. This party had it all—from acoustic music to face painting, balloon twisting and a walk around magician! Love was in the air!