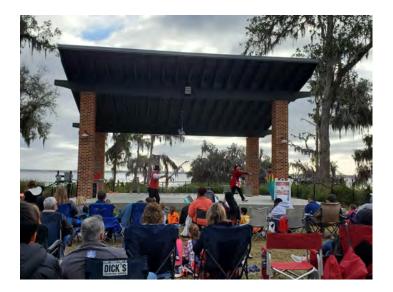

#### **Dog Circus**

140 residents participated. The Menestrelli Family brought their dog circus to RiverTown! This show was featured on America's Got Talent! The performance took place in the amphitheater. In order to gain entrance attendees donated to First Coast No More Homeless Pets. RiverTown residents were very generous with their donations! Thank you to all! Kids also enjoyed a bounce house and carnival games before the show. All ages enjoyed the show—and there was a photo op at the end!