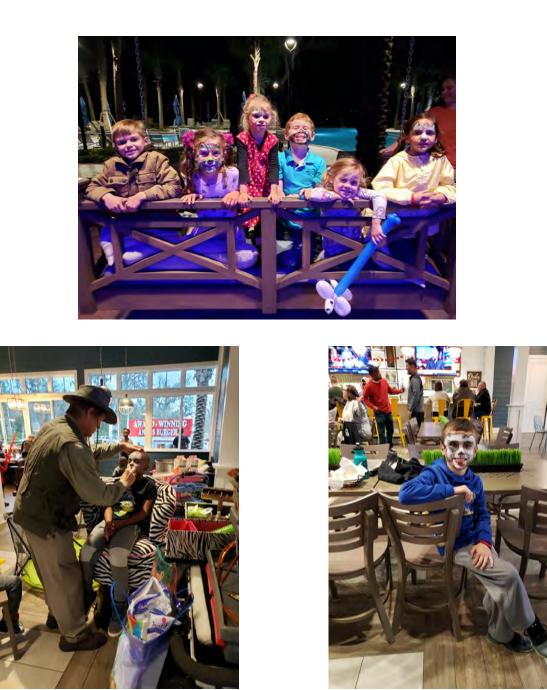

#### Valentine's Day Party

250 residents participated. Residents appreciated staying close to home for Valentine's Day. Multiple vendors provided something for every age level. This party had it all—from acoustic music to face painting, balloon twisting and a walk around magician! Love was in the air!