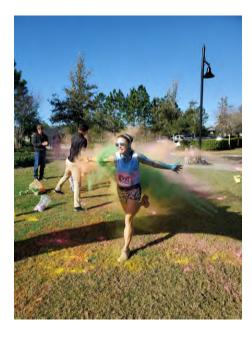

#### Color Run 5K

88 residents participated. Participants ran a 5K and got blasted with color! Neighbors cheered on the runners as they passed by. Runners enjoyed snacks and water after the race.