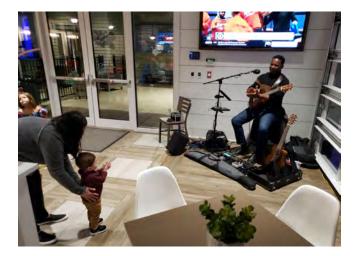

#### Valentine's Day Party

250 residents participated. Residents appreciated staying close to home for Valentine's Day. Multiple vendors provided something for every age level. This party had it all—from acoustic music to face painting, balloon twisting and a walk around magician! Love was in the air!