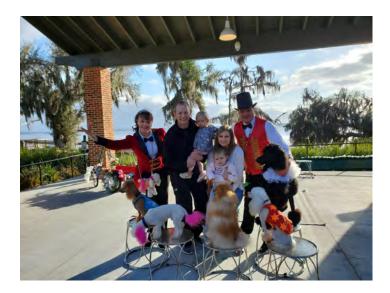

#### **Dog Circus**

140 residents participated. The Menestrelli Family brought their dog circus to RiverTown! This show was featured on America's Got Talent! The performance took place in the amphitheater. In order to gain entrance attendees donated to First Coast No More Homeless Pets. RiverTown residents were very generous with their donations! Thank you to all! Kids also enjoyed a bounce house and carnival games before the show. All ages enjoyed the show—and there was a photo op at the end!