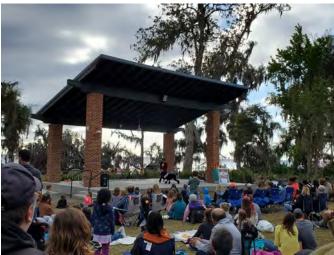

#### **Dog Circus**

140 residents participated. The Menestrelli Family brought their dog circus to RiverTown! This show was featured on America's Got Talent! The performance took place in the amphitheater. In order to gain entrance attendees donated to First Coast No More Homeless Pets. RiverTown residents were very generous with their donations! Thank you to all! Kids also enjoyed a bounce house and carnival games before the show. All ages enjoyed the show—and there was a photo op at the end!