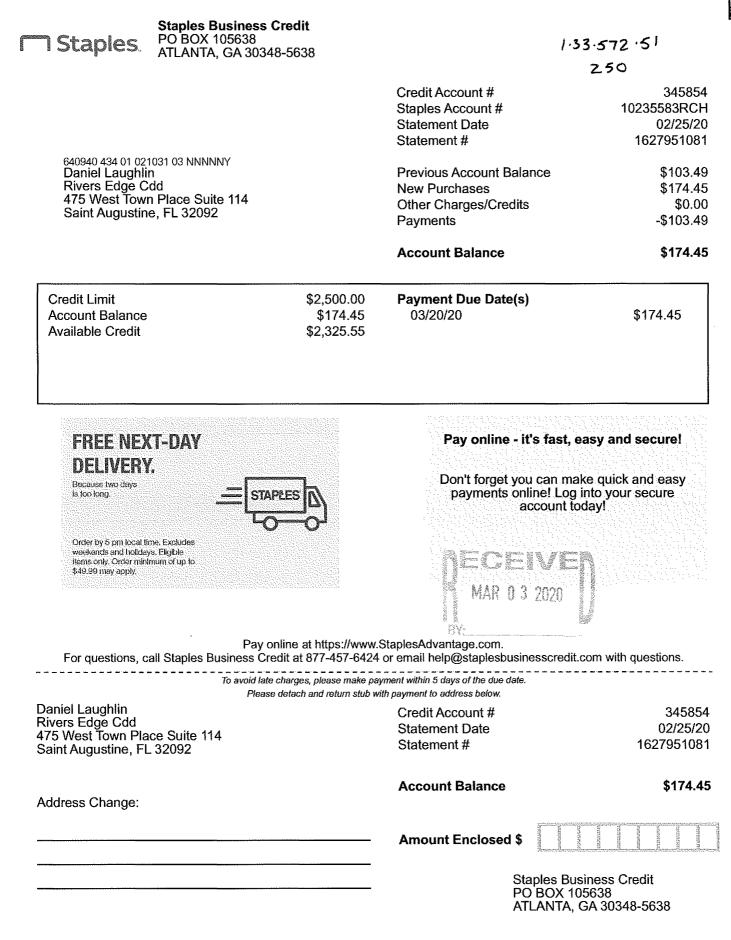

| :IDA  |
|-----------------------------------------------------------------------------------------------------------------------|---------------------------------------------------------|-------|
|                                                                                                                       | Access Code<br>*04LRF0MV6TZG*<br>Due Date: Mar 1st 2020 |       |
|                                                                                                                       | Balance (USD): \$18                                     | 34.00 |
| SELECT YOUR PAYMENT METHOD:<br>Pay with card<br>VIII Constraints of the card<br>Return Policy:<br>MERCHANT DISCRETION |                                                         |       |

58



Page 1 of 3



Page 2 of 3



#### Staples Business Credit PO BOX 105638 ATLANTA, GA 30348-5638

Credit Account # Staples Account # Statement Date Statement # 345854 10235583RCH 02/25/20 1627951081

| CRED        | ITS &               |                        |                      | PAST DUE   |              | A            | COUNT       |
|-------------|---------------------|------------------------|----------------------|------------|--------------|--------------|-------------|
| ADJUST      | ADJUSTMENTS CURRENT |                        | 1-59 DAYS            | 60-89 DAYS | 90+ DAYS     | B/           | ALANCE      |
|             | \$0.00              | \$174.45               | \$0.00               | \$0.00     | 9            | 60.00        | \$174.45    |
| OPEN ITEN   | AS                  |