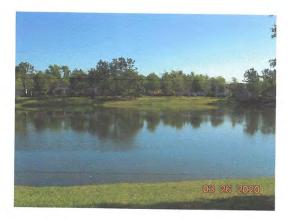

#### Landscape Maintenance Proposal

#### Property Name: RiverTown - Parcel 24 & 25 Company Name: Rivers Edge CDD

| <b>Contact Name:</b> Zach Dav | idson             | <b>Property Address:</b> | 475 West town Pl.,      |
|-------------------------------|-------------------|--------------------------|-------------------------|
| Email: zdavidson@vestapro     | pertyservices.com |                          | St. Augustine, Fl 32092 |

| <u>Services</u>                                     | Frequency | Amount             |
|-----------------------------------------------------|-----------|--------------------|
| Full Service Maintenance                            | 38        | \$31,046.76        |
| Irrigation Management                               | 12        | \$2,159.64         |
| Chemical/Fertilization Program - St. Augustine Turf | 6         | \$8,639.76         |
| Shrub, Tree, and Palm Fertilization Program         | 2         | \$2,014.34         |
| Sabal Palm Pruning                                  | 1         | \$962.64           |
| Mulch Installation: 160 cu yds                      | 1         | \$7,146.49         |
| Pine Straw Installation: 990 bales                  | 1         | \$6,269.84         |
| MONTHLY IN                                          | VESTMENT  | <u>\$4,853.29</u>  |
| ANNUAL IN                                           | NVESTMENT | <u>\$58,239.47</u> |