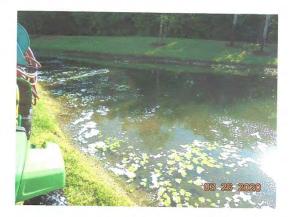

#### Landscape Maintenance Proposal

#### Property Name: RiverTown - Parcel 24 & 25 Company Name: Rivers Edge CDD

| <b>Contact Name:</b> Zach Dav | idson             | <b>Property Address:</b> | 475 West town Pl.,      |
|-------------------------------|-------------------|--------------------------|-------------------------|
| Email: zdavidson@vestapro     | pertyservices.com |                          | St. Augustine, Fl 32092 |

| <u>Services</u>                                     | Frequency | Amount             |
|-----------------------------------------------------|-----------|--------------------|
| Full Service Maintenance                            | 38        | \$31,046.76        |
| Irrigation Management                               | 12        | \$2,159.64         |
| Chemical/Fertilization Program - St. Augustine Turf | 6         | \$8,639.76         |
| Shrub, Tree, and Palm Fertilization Program         | 2         | \$2,014.34         |
| Sabal Palm Pruning                                  | 1         | \$962.64           |
| Mulch Installation: 160 cu yds                      | 1         | \$7,146.49         |
| Pine Straw Installation: 990 bales                  | 1         | \$6,269.84         |
| MONTHLY IN                                          | VESTMENT  | <u>\$4,853.29</u>  |
| ANNUAL IN                                           | NVESTMENT | <u>\$58,239.47</u> |