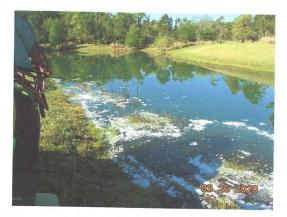

#### Landscape Maintenance Proposal

#### Property Name: RiverTown - Mainstreet Company Name: Rivers Edge CDD

| Contact Name:    | Zach Davidson              |
|------------------|----------------------------|
| Email: zdavdison | @vestapropertyservices.com |

Property: 475 West Town Pl., St Augustine, Fl 32092

| <u>Services</u>                                     | <b>Frequency</b> | <u>Amount</u>      |
|-----------------------------------------------------|------------------|--------------------|
| Full Service Maintenance                            | 38               | \$17,132.30        |
| Irrigation Management                               | 12               | \$2,159.64         |
| Chemical/Fertilization Program - St. Augustine Turf | 6                | \$4,159.92         |
| Shrub, Tree, and Palm Fertilization Program         | 2                | \$559.98           |
| Sabal Palm Pruning                                  | 1                | \$227.99           |
| Mulch Installation: 130 cu yds                      | 1                | \$5,806.52         |
| Pine Straw Installation: 450 bales                  | 1                | \$2,849.93         |
| MONTHLY IN                                          | VESTMENT         | <u>\$2,741.36</u>  |
| ANNUAL IN                                           | VESTMENT         | <u>\$32,896.28</u> |