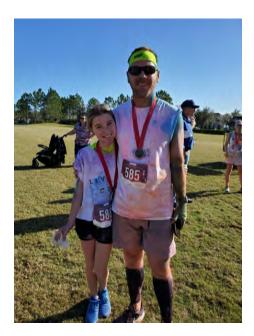

#### Color Run 5K

88 residents participated. Participants ran a 5K and got blasted with color! Neighbors cheered on the runners as they passed by. Runners enjoyed snacks and water after the race.