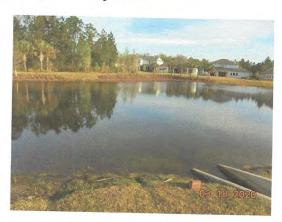

#### Landscape Maintenance Proposal

#### Property Name: RiverTown - Parcel 24 & 25 Company Name: Rivers Edge CDD

| <b>Contact Name:</b> Zach Dav | idson             | <b>Property Address:</b> | 475 West town Pl.,      |
|-------------------------------|-------------------|--------------------------|-------------------------|
| Email: zdavidson@vestapro     | pertyservices.com |                          | St. Augustine, Fl 32092 |

| <u>Services</u>                                     | Frequency | Amount             |
|-----------------------------------------------------|-----------|--------------------|
| Full Service Maintenance                            | 38        | \$31,046.76        |
| Irrigation Management                               | 12        | \$2,159.64         |
| Chemical/Fertilization Program - St. Augustine Turf | 6         | \$8,639.76         |
| Shrub, Tree, and Palm Fertilization Program         | 2         | \$2,014.34         |
| Sabal Palm Pruning                                  | 1         | \$962.64           |
| Mulch Installation: 160 cu yds                      | 1         | \$7,146.49         |
| Pine Straw Installation: 990 bales                  | 1         | \$6,269.84         |
| MONTHLY IN                                          | VESTMENT  | <u>\$4,853.29</u>  |
| ANNUAL IN                                           | NVESTMENT | <u>\$58,239.47</u> |