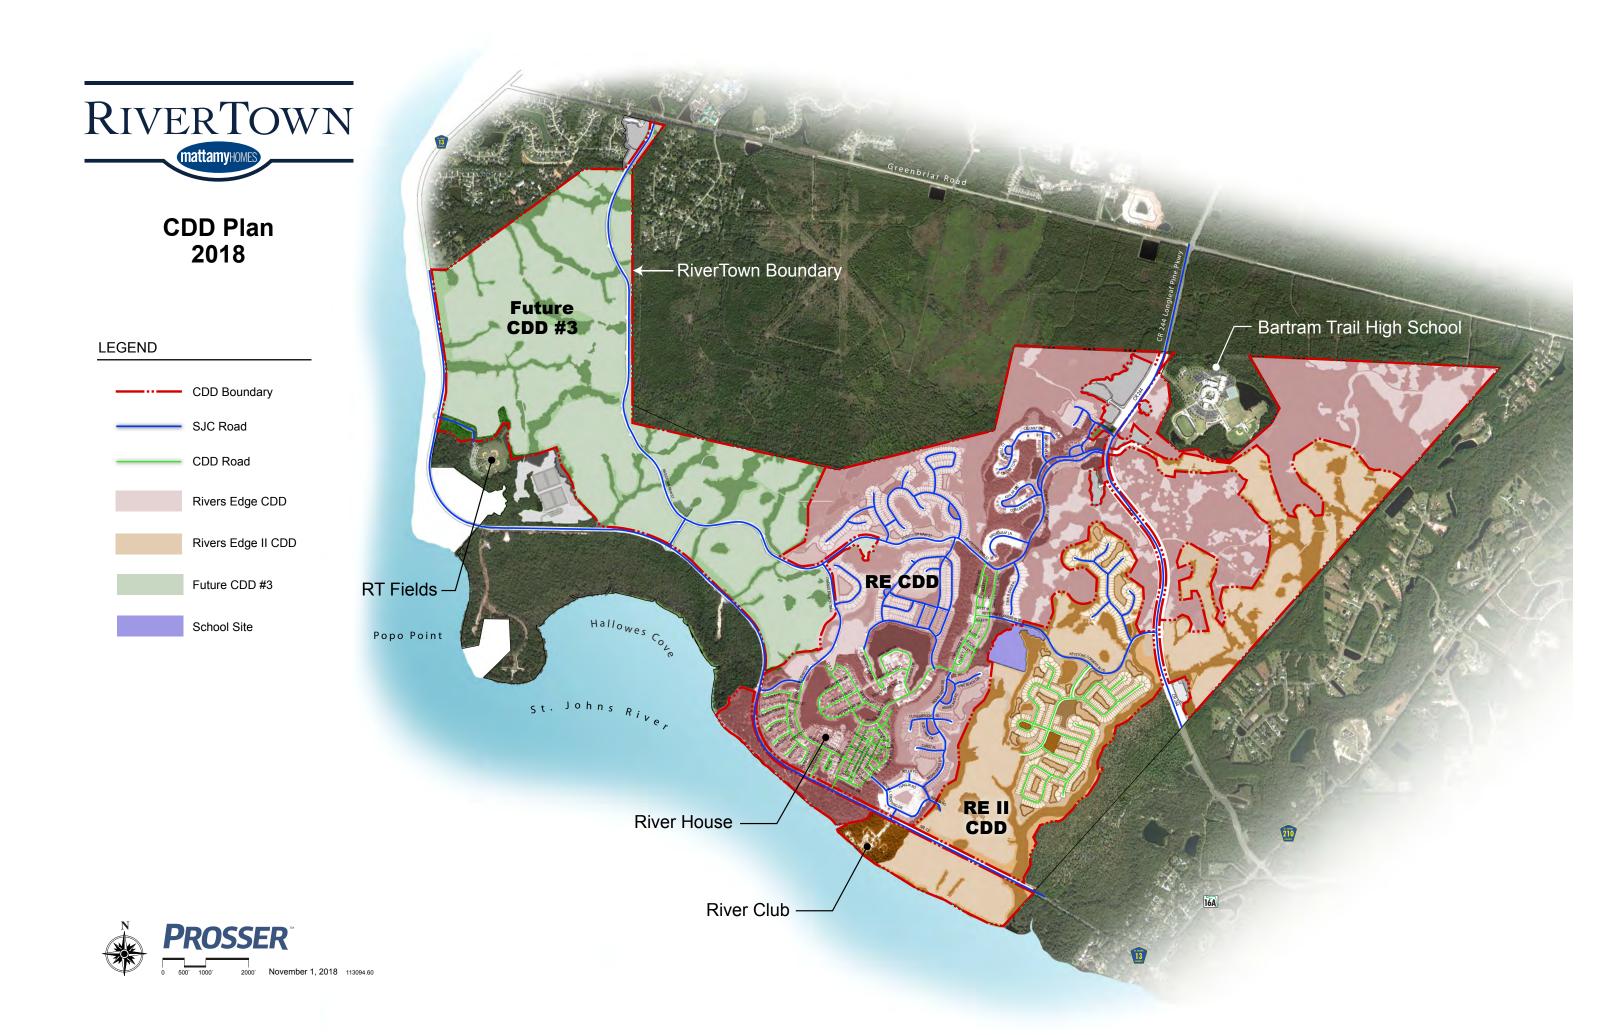

#### B. Engineer

Ms. Long stated I would like a map showing the new areas.

Ms. Gentry stated we do have a hearing before the County Commission scheduled for March 3<sup>rd</sup> regarding the establishment of Rivers Edge III.