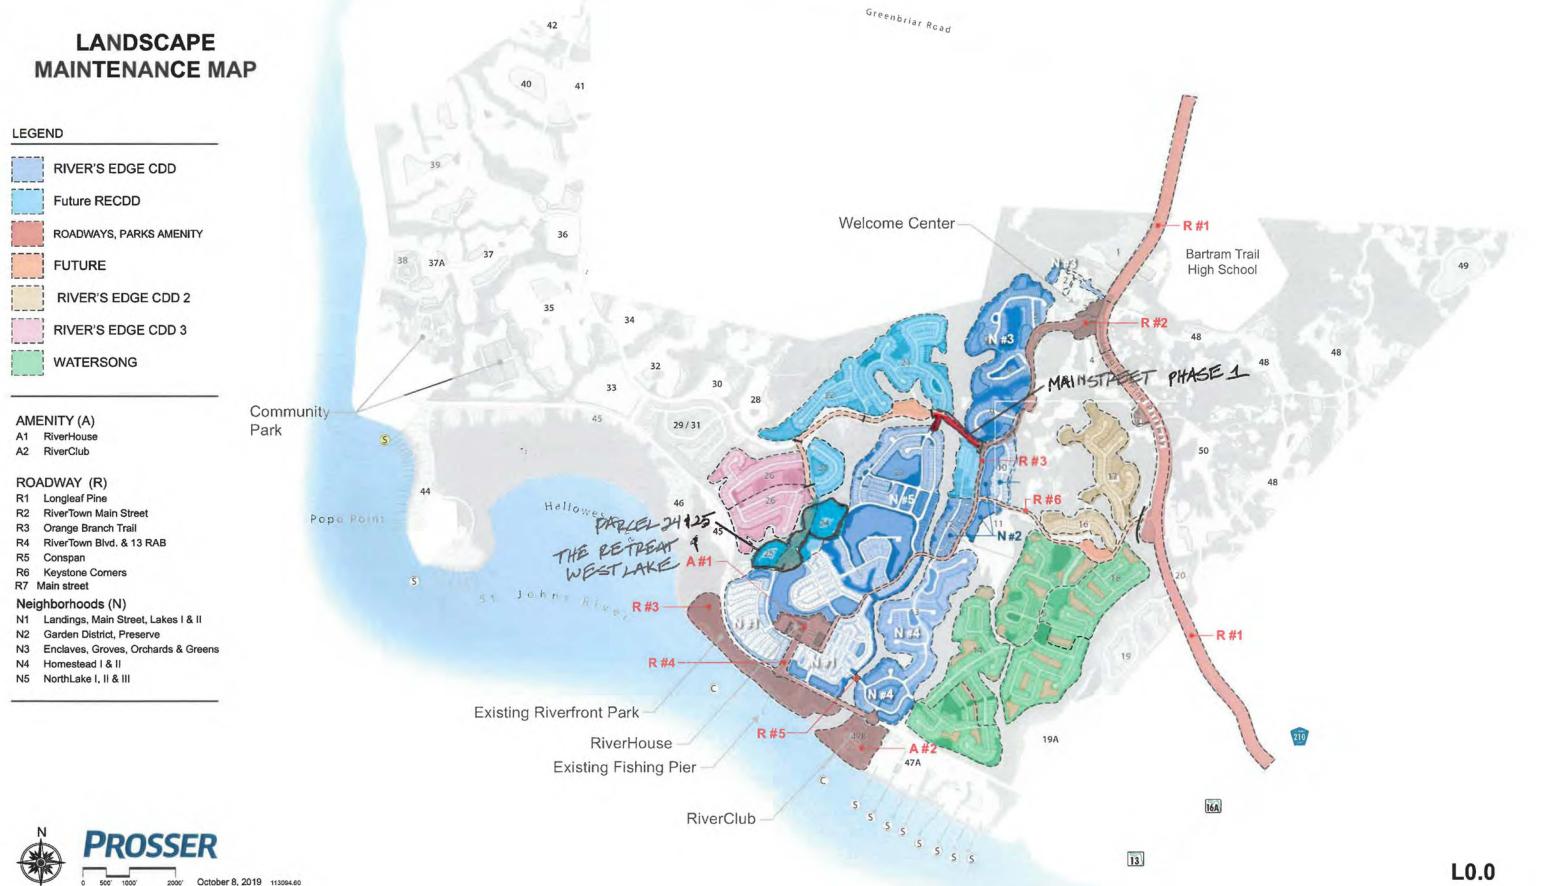

#### Landscape Maintenance Proposal

#### Property Name: RiverTown - Parcel 24 & 25 Company Name: Rivers Edge CDD

| <b>Contact Name:</b> Zach Dav | idson             | <b>Property Address:</b> | 475 West town Pl.,      |
|-------------------------------|-------------------|--------------------------|-------------------------|
| Email: zdavidson@vestapro     | pertyservices.com |                          | St. Augustine, Fl 32092 |

| <u>Services</u>                                     | Frequency | Amount             |
|-----------------------------------------------------|-----------|--------------------|
| Full Service Maintenance                            | 38        | \$31,046.76        |
| Irrigation Management                               | 12        | \$2,159.64         |
| Chemical/Fertilization Program - St. Augustine Turf | 6         | \$8,639.76         |
| Shrub, Tree, and Palm Fertilization Program         | 2         | \$2,014.34         |
| Sabal Palm Pruning                                  | 1         | \$962.64           |
| Mulch Installation: 160 cu yds                      | 1         | \$7,146.49         |
| Pine Straw Installation: 990 bales                  | 1         | \$6,269.84         |
| MONTHLY IN                                          | VESTMENT  | <u>\$4,853.29</u>  |
| ANNUAL IN                                           | NVESTMENT | <u>\$58,239.47</u> |

#### Property Name: RiverTown - Mainstreet Company Name: Rivers Edge CDD

| Contact Name:    | Zach Davidson              |
|------------------|----------------------------|
| Email: zdavdison | @vestapropertyservices.com |

Property: 475 West Town Pl., St Augustine, Fl 32092

| <u>Services</u>                                     | <b>Frequency</b> | <u>Amount</u>      |
|-----------------------------------------------------|------------------|--------------------|
| Full Service Maintenance                            | 38               | \$17,132.30        |
| Irrigation Management                               | 12               | \$2,159.64         |
| Chemical/Fertilization Program - St. Augustine Turf | 6                | \$4,159.92         |
| Shrub, Tree, and Palm Fertilization Program         | 2                | \$559.98           |
| Sabal Palm Pruning                                  | 1                | \$227.99           |
| Mulch Installation: 130 cu yds                      | 1                | \$5,806.52         |
| Pine Straw Installation: 450 bales                  | 1                | \$2,849.93         |
| MONTHLY IN                                          | VESTMENT         | <u>\$2,741.36</u>  |
| ANNUAL IN                                           | VESTMENT         | <u>\$32,896.28</u> |