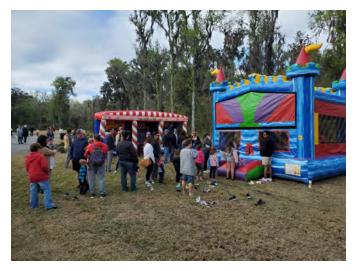

#### **Dog Circus**

140 residents participated. The Menestrelli Family brought their dog circus to RiverTown! This show was featured on America's Got Talent! The performance took place in the amphitheater. In order to gain entrance attendees donated to First Coast No More Homeless Pets. RiverTown residents were very generous with their donations! Thank you to all! Kids also enjoyed a bounce house and carnival games before the show. All ages enjoyed the show—and there was a photo op at the end!