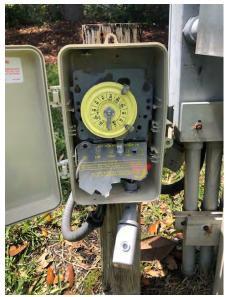

otocell for dock and restroom building lighting was replaced 2/26. Lights are in 100% working condition.
- Sink handle cartridge in women's bathroom was replaced 2/28, sink is in 100% working condition along with no leaks.
- Kayak easy launch sign was reattached on 3/30.

#### Common areas:

- Repaired broken water line fitting on water fountain in main streets Play Park 3/4. Water fountain is in 100% working condition.
- US Mulch applied new top layer of playground rated mulch at the Groves, Enclaves and Adventure park week of 3/30.
- Solitude Lake management replacing relay switch and fixed wiring issues on fountain at Keystone corners and Longleaf.

#### Projects:



Replaced non-working GFIs, replace protective covers and painted wooden post. At RiverHouse Park.

**Before** 



After



Replace rusted out timer box and installed new photocell.

#### In Progress:

- Replacing briquette tray on both outside grills at RiverHouse.
- Scheduling Epic pool to replace 2 broken pool tiles.
- Pressure washing ADA pads.
- Repainting yellow fire lands on RiverTown Main.
- Pressure wash all street light fixtures in landings, RiverTown Main, lakes 1&2 and along Orange Branch trail.

#### Landscape Report:



#### **Completed:**

- Medjool Palms have been trimmed throughout the property.
- Plants assed around basketball cout to prevent golf cart traffic.
- All oaks along OBT have been fertilized with a 14-14-14.
- Multiple limbs and debris has been removed from RiverFront Park.
- All Bermuda, Zoysia and St Augustine has been treated with a blanket application of herbicide and pre emer