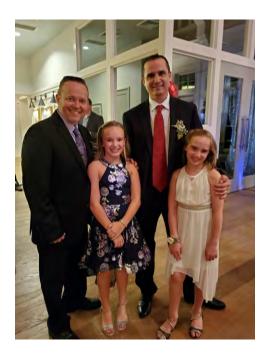

#### **Daddy Daughter Dance**

140 participated. Dads and daughters dressed up for this event. They enjoyed an evening with DJ, games, photo booth and magician! Plus, there were also refreshments to snack on. A very memorable night for Dads and daughters.