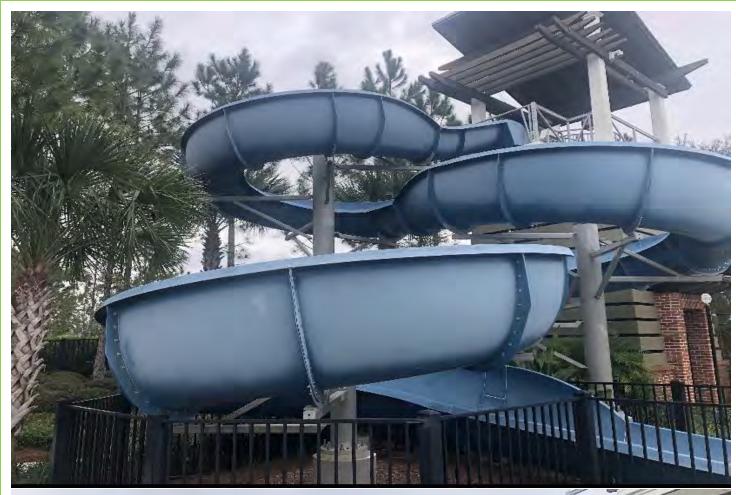

The ninth order of business is consideration of proposals for resurfacing of the pool slide. Copies of the proposals are enclosed for your review and approval.

The tenth order of business is consideration of proposal for pool coping repair. A copy of the proposal is enclosed for your review and approval.