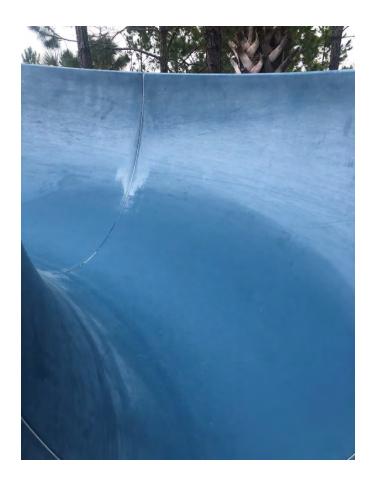

The ninth order of business is consideration of proposals for resurfacing of the pool slide. Copies of the proposals are enclosed for your review and approval.

The tenth order of business is consideration of proposal for pool coping repair. A copy of the proposal is enclosed for your review and approval.