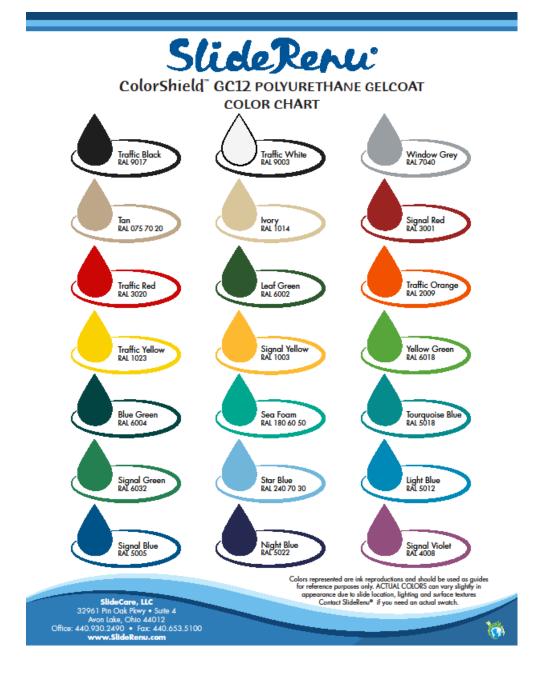

The ninth order of business is consideration of proposals for resurfacing of the pool slide. Copies of the proposals are enclosed for your review and approval.

The tenth order of business is consideration of proposal for pool coping repair. A copy of the proposal is enclosed for your review and approval.