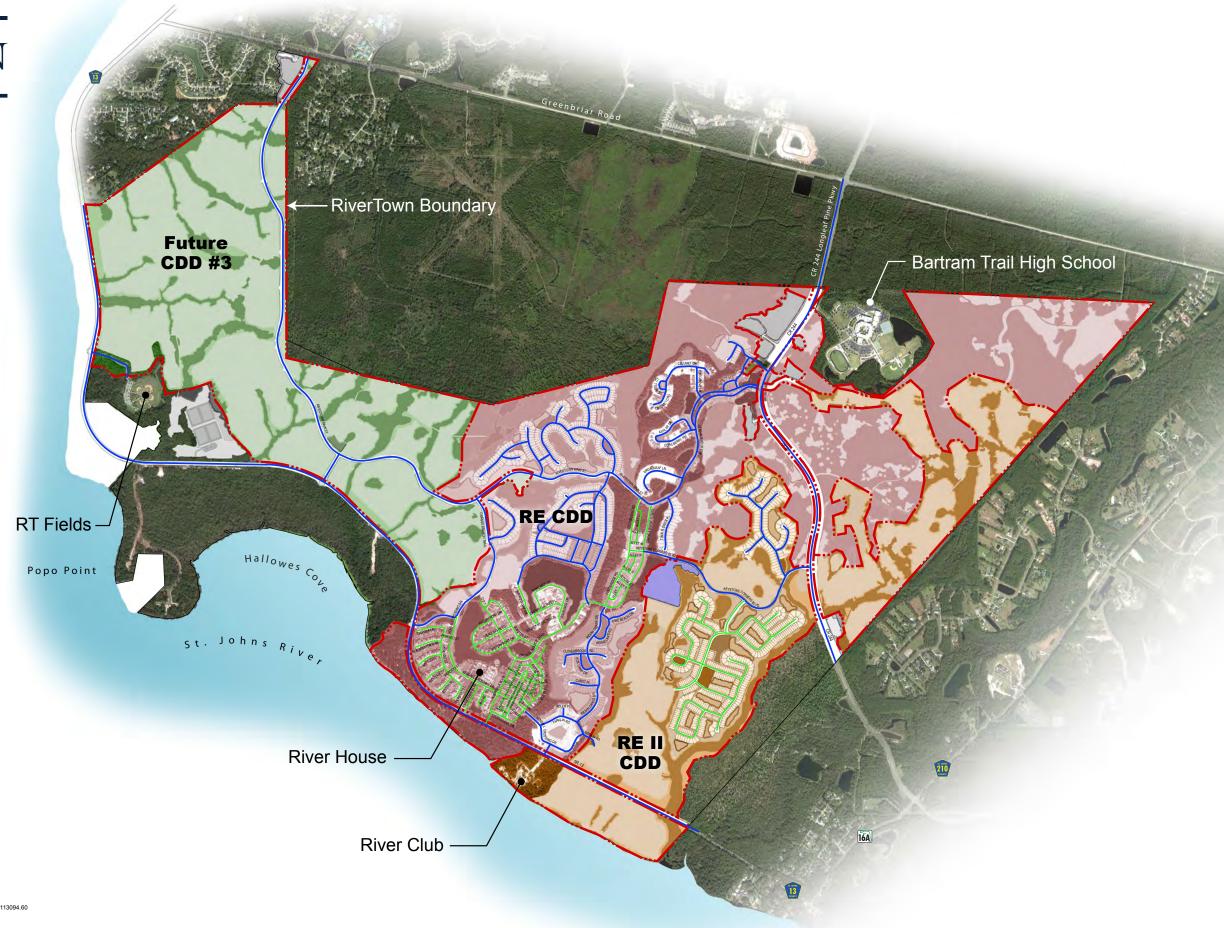

ION                | PRICE<br>(BEFORE TAXES,<br>IF APPLICABLE) |
|----------------------------|-------------------------------------------|
| Material, Labor and Other: | \$643.00                                  |

Tox spring spring form

Please reference invoice number on payment. Thank You!

**VISA & MASTERCARD ACCEPTED** 

A surcharge of 3% will be applied to credit card purchases.

Questions Regarding this invoice please contact:

Name: Marlie B McMahon Phone: (904)268-3030

Email: mbmcmahon@waynefire.com

 SUBTOTAL:
 \$643.00

 SALES TAX:
 \$41.80

 TOTAL:
 \$684.80

Remit To:

Wayne Automatic Fire Sprinklers, Inc. 222 Capitol Court Ocoee, FL 34761



# CDD Plan 2018

## LEGEND

---- CDD Boundary

SJC Road

- CDD Road

Rivers Edge CDD

Rivers Edge II CDD

Future CDD #3

School Site





## Proposal

Date: January 25, 2019

Submitted To: Zach Davidson & Jason Davidson 475 West Town Place Suite 114 St. Augustine, Fl 32092



Job Name: Job Number:

Annuals S#2

We hereby submit our proposal for:

Material Or Service
S#2 RECDD 1 Annuals

Unit Oty

1200

**Unit Price** 

\$1.85

**Totals** \$2,220.00

\$0.00

\$0.00 \$0.00

\$0.00 \$0.00

\$0.00 \$0.00

\$2,220.00

This will be for 4 rotations throughout the year.

Note: This proposal includes all labor and material necessary to complete the job.

Client agrees to all terms in the Job Summary Section, Terms and Conditions of Sale, and Lien Law Notice.

## ACCEPTANCE OF PROPOSAL

| I/WE have reviewed your proposal and hereby indicate our acceptance of the