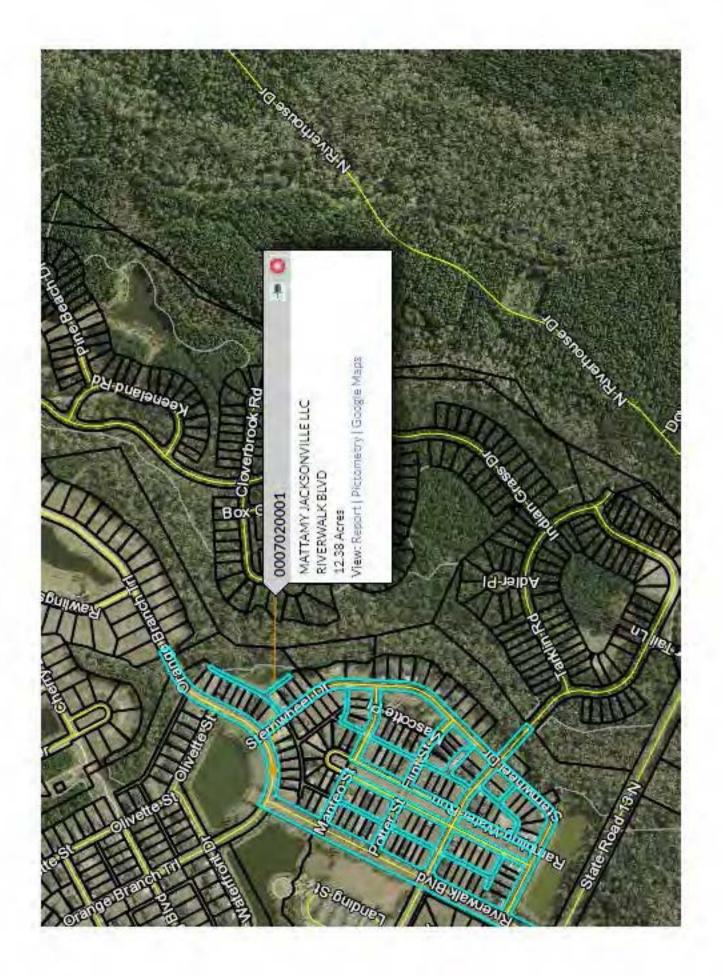

The fifth order of business is consideration of conveyance of various tracts from Mattamy Jacksonville, LLC. The special warranty deed is enclosed for your review and approval.

The eighth order of business is consideration of an RFP for FEMA debris removal. Copies of the RFP documents are enclosed for your review and approval.

#### **EXHIBIT A**

TRACTS "L-1," "L-2," "L-3," "L-4," "L-5," "L-6," "L-7," "L-8," AND "L-9" (LANDSCAPE BUFFER AND OPEN SPACE); "P-1" AND "P-2" (STORMWATER MANAGEMENT FACILITY, OPEN SPACE AND PARK); AND "C-1" (CONSERVATION TRACTS) OF RIVERTOWN – PARCEL 23 – PHASE 1, ACCORDING TO THE PLAT THEREOF AS RECORDED IN MAP BOOK 91, PAGES 23 THROUGH 30, OF THE PUBLIC RECORDS OF ST. JOHNS COUNTY, FLORIDA;

#### TOGETHER WITH

TRACTS "C-1," "C-2," AND "C-3" (CONSERVATION TRACTS); TRACTS "P-2," "P-4," "P-5," "P-6," "P-7," AND "P-8" (PARK/OPEN SPACE); AND TRACTS "P-1" AND "P-3" (STORMWATER MANAGEMENT FACILITY AND PARK) OF RIVERTOWN PHASE TWO-B, ACCORDING TO THE PLAT THEREOF AS RECORDED IN MAP BOOK 87, PAGES 70 THROUGH 77, OF THE PUBLIC RECORDS OF ST. JOHNS COUNTY, FLORIDA;

#### TOGETHER WITH

TRACTS "O-1" AND "O-2" (OPEN SPACE) AND TRACT "P-1" (STORMWATER MANAGEMENT FACILITY, PARK AND RECREATION TRACT) OF RIVERTOWN – WHISTLING STRAITS DRIVE – PHASE 1, ACCORDING TO THE PLAT THEREOF AS RECORDED IN MAP BOOK 90, PAGES 94 THROUGH 96, OF THE PUBLIC RECORDS OF ST. JOHNS COUNTY, FLORIDA.

#### TOGETHER WITH

TRACT "P-31" OF RIVERTOWN – MAIN STREET DISTRICT – SECTION 1, ACCORDING TO THE PLAT THEREOF AS RECORDED IN MAP BOOK 63, PAGES 36 THROUGH 46, OF THE PUBLIC RECORDS OF ST. JOHNS COUNTY, FLORIDA.

#### TOGETHER WITH

TRACT "P-1" (PARK/OPEN SPACE) OF ENCLAVE AT RIVERTOWN – PHASE TWO – A, ACCORDING TO THE PLAT THEREOF AS RECORDED IN MAP BOOK 83, PAGES 10 THROUGH 31, OF THE PUBLIC RECORDS OF ST. JOHNS COUNTY, FLORIDA.