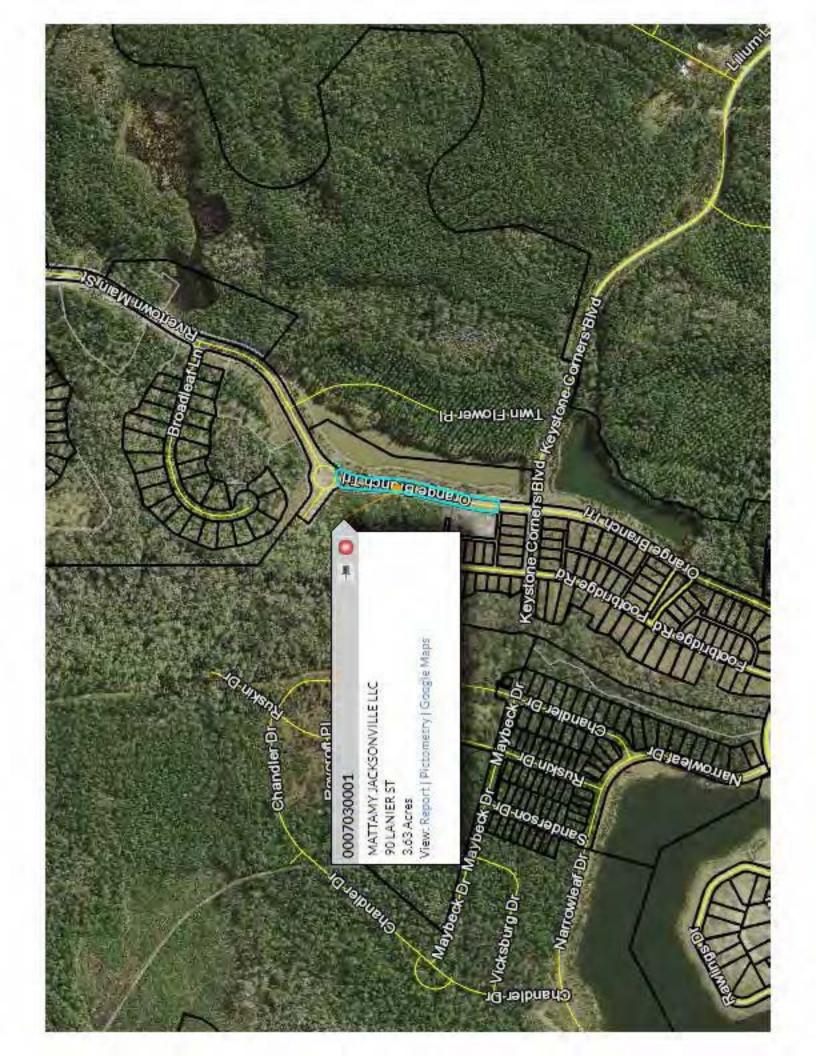

The fifth order of business is consideration of conveyance of various tracts from Mattamy Jacksonville, LLC. The special warranty deed is enclosed for your review and approval.

The eighth order of business is consideration of an RFP for FEMA debris removal. Copies of the RFP documents are enclosed for your review and approval.

#### **EXHIBIT A**

TRACTS "L-1," "L-2," "L-3," "L-4," "L-5," "L-6," "L-7," "L-8," AND "L-9" (LANDSCAPE BUFFER AND OPEN SPACE); "P-1" AND "P-2" (STORMWATER MANAGEMENT FACILITY, OPEN SPACE AND PARK); AND "C-1" (CONSERVATION TRACTS) OF RIVERTOWN – PARCEL 23 – PHASE 1, ACCORDING TO THE PLAT THEREOF AS RECORDED IN MAP BOOK 91, PAGES 23 THROUGH 30, OF THE PUBLIC RECORDS OF ST. JOHNS COUNTY, FLORIDA;

#### TOGETHER WITH

TRACTS "C-1," "C-2," AND "C-3" (CONSERVATION TRACTS); TRACTS "P-2," "P-4," "P-5," "P-6," "P-7," AND "P-8" (PARK/OPEN SPACE); AND TRACTS "P-1" AND "P-3" (STORMWATER MANAGEMENT FACILITY AND PARK) OF RIVERTOWN PHASE TWO-B, ACCORDING TO THE PLAT THEREOF AS RECORDED IN MAP BOOK 87, PAGES 70 THROUGH 77, OF THE PUBLIC RECORDS OF ST. JOHNS COUNTY, FLORIDA;

#### TOGETHER WITH

TRACTS "O-1" AND "O-2" (OPEN SPACE) AND TRACT "P-1" (STORMWATER MANAGEMENT FACILITY, PARK AND RECREATION TRACT) OF RIVERTOWN – WHISTLING STRAITS DRIVE – PHASE 1, ACCORDING TO THE PLAT THEREOF AS RECORDED IN MAP BOOK 90, PAGES 94 THROUGH 96, OF THE PUBLIC RECORDS OF ST. JOHNS COUNTY, FLORIDA.

#### TOGETHER WITH

TRACT "P-31" OF RIVERTOWN – MAIN STREET DISTRICT – SECTION 1, ACCORDING TO THE PLAT THEREOF AS RECORDED IN MAP BOOK 63, PAGES 36 THROUGH 46, OF THE PUBLIC RECORDS OF ST. JOHNS COUNTY, FLORIDA.

#### TOGETHER WITH

TRACT "P-1" (PARK/OPEN SPACE) OF ENCLAVE AT RIVERTOWN – PHASE TWO – A, ACCORDING TO THE PLAT THEREOF AS RECORDED IN MAP BOOK 83, PAGES 10 THROUGH 31, OF THE PUBLIC RECORDS OF ST. JOHNS COUNTY, FLORIDA.