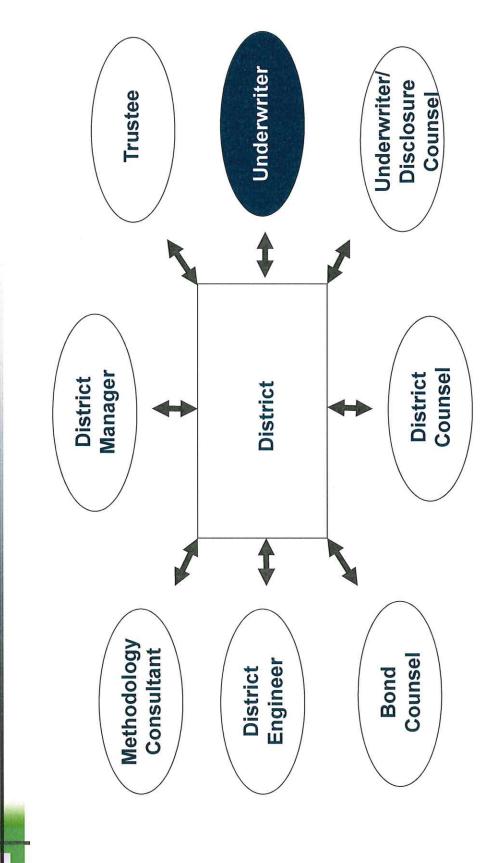

,000             |          | \$6,345,000               |           |                                             |                                    |

 $<sup>^{</sup>st}$  A partial prepayment on the principal amount of the assessment has been made.

NOTE: Reduction in debt service assessments are based upon the assumptions presented on page 9 and are subject to change based upon fluctuations in market conditions.

## **Actions for Consideration**

### Actions for Consideration

- Authorize MBS to solicit/negotiate term sheets/commitment letters from banks to determine if a private placement is an option.
- Authorize MBS to prepare and submit a credit package to the rating agencies and bond insurers to determine what credit enhancements are available. N.

## Parties to the Refinancing





### Financing Timeline





### **APPENDIX A**





# Disclosures Regarding Underwriter's Role – MSRB Rule G-17

## Disclosures Concerning the Underwriter's Role

- Municipal Securities Rulemaking Board Rule G-17 requires an underwriter to deal fairly at all times with both municipal ssuers and investors;  $\equiv$
- The Underwriter's primary role is to purchase securities with a view to distribution in an arm's-length commercial transaction with the District and it has financial and other interests that differ from those of the District;  $\equiv$
- Unlike a municipal advisor, the Underwriter does not have a fiduciary duty to the District under the federal securities laws and is, therefore, not required by federal law to act in the best interests of the District without regard to its