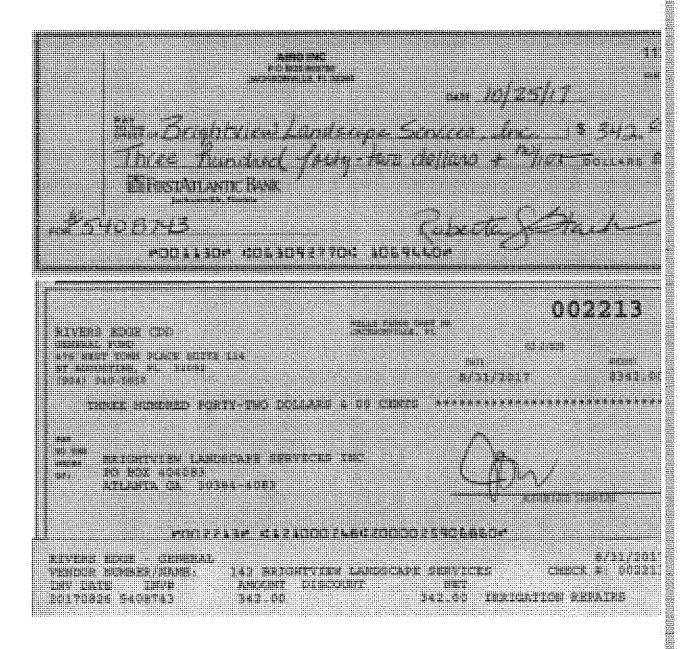

# F. Approval of Check Register

On MOTION by Mr. Beard seconded by Mr. Sessions with all in favor the check register in the total amount of \$131,246.84 was approved.