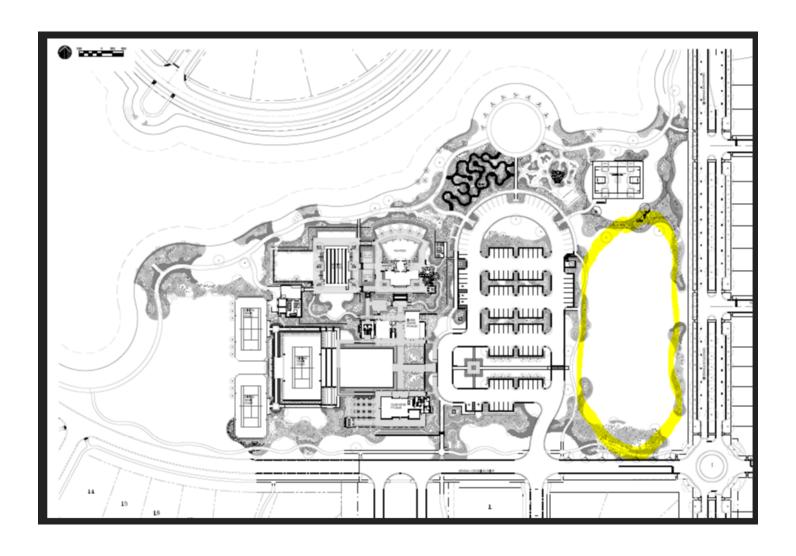

hair, Board of Supervisors                             |  |  |
| Witness                                |                                                   | KICKSTART ENTERPRISES, LLC, D/B/A SOCCER SHOTS<br>OF NORTH FLORIDA |  |  |
| Signature                              |                                                   | By: Its:                                                           |  |  |
| Print Name of                          | of Witness                                        |                                                                    |  |  |
| Exhibit A:<br>Exhibit B:<br>Exhibit C: | Facilities<br>Schedule<br>Child Safety Guidelines |                                                                    |  |  |

**Exhibit D:** 

Waiver

# Exhibit A Soccer Facilities



### Exhibit B Soccer Program – Initial Term

**Community**: Rivertown **Duration**: 10 weeks

Start Date: November 30, 2020 Day of Week: Monday

**End Date**: February 6, 2021 **Times**: 4:45 – 5:15 pm minis

5:15-6:00 pm classics

**Cost:** Season total cost will be \$100 for Rivertown residents/patrons and \$110 for non-residents/patrons. Partnership fee will not exceed more than 15% of program cost and will not include registration fees collected to cover materials.

Soccer Shots will provide soccer sessions for two age groups: a 2-3 year old minis program and a 4-5 year old classics program. Soccer Shots requires access to a small grass area of approximately 20x30 yards.

## Exhibit C Child Safety Guidelines

### Introduction

To help protect minors, it is important that Licensee's p