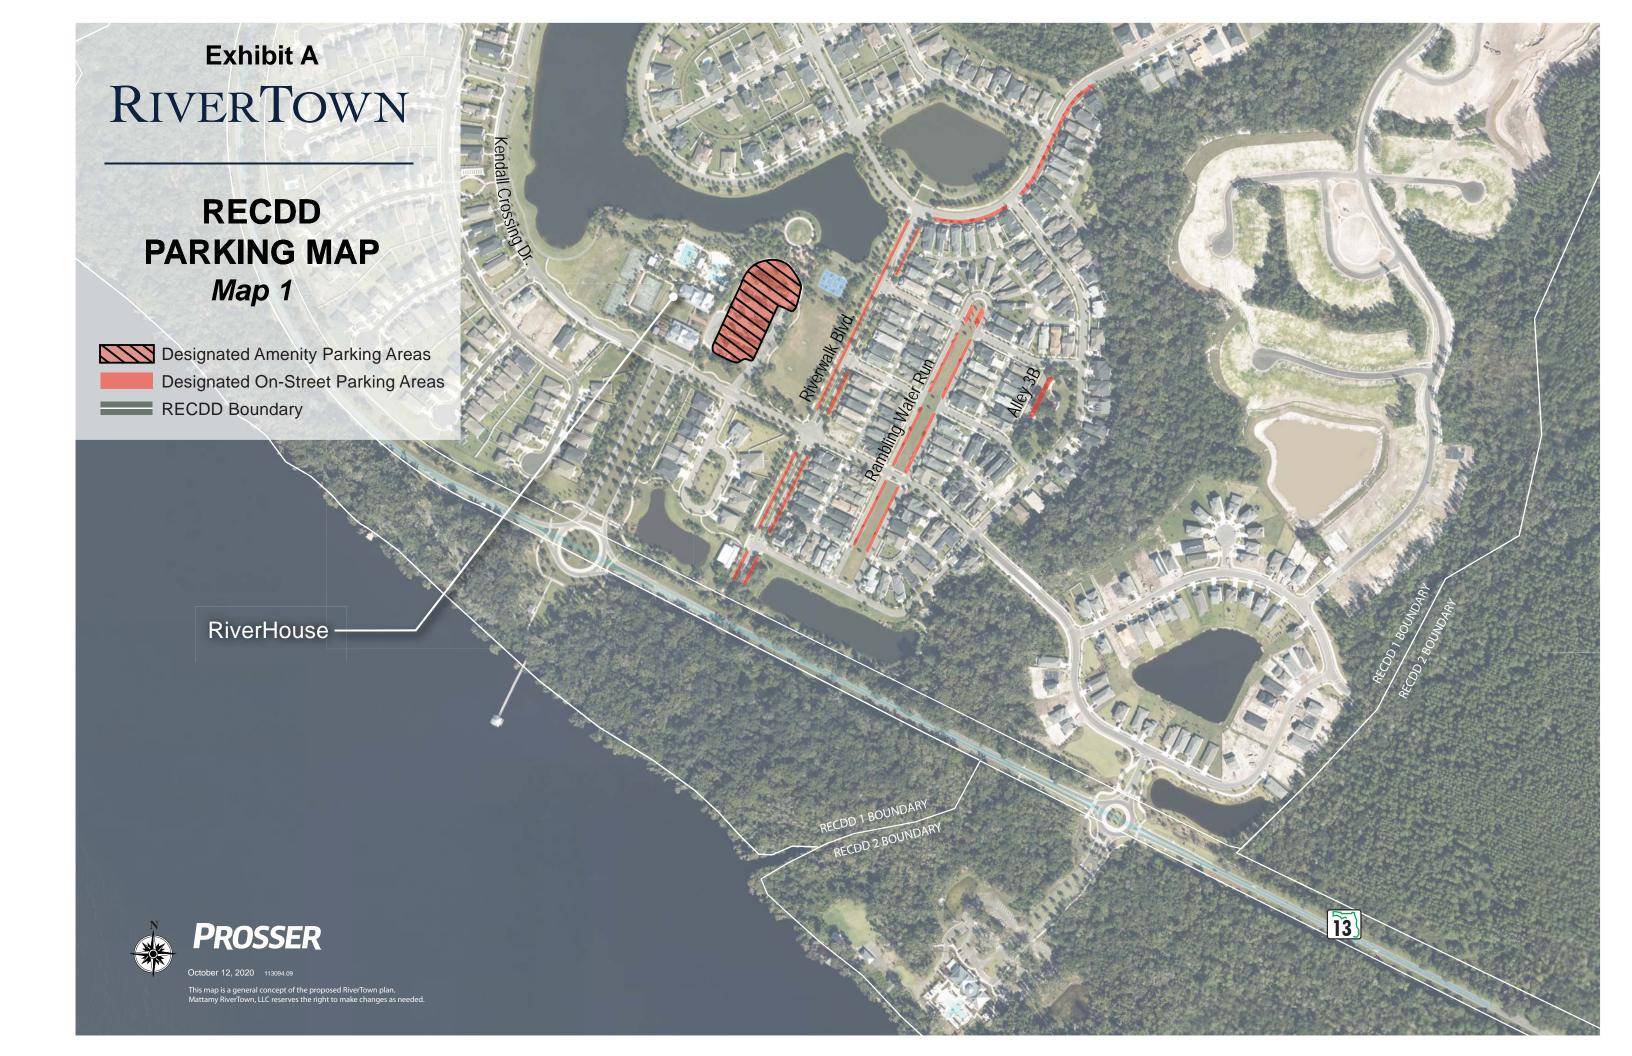

- e. Mobile homes or manufactured homes.
- <u>F. Designated On-Street Parking.</u> Areas designated for Parking along District-owned roadways, identified on **Exhibit A**.
- F.G. Designated Amenity Parking. Areas designated for Parking at the District's amenity and recreational facilities, identified on **Exhibit A**.

#### A. Daytime Parking Only.

- a. Non-Oversized Vehicles and Vessels. Non-Oversized Vehicles and Vessels may be Parked during daytime hours at thein any District's designated Parking areas, as shown at Exhibit A.
- b. Oversized Vehicles and Vessels. Oversized Vehicles and Vessels may Park on District property when actively engaged in loading or unloading. Oversized Vehicles and Vessels may Park in Designated Amenity Parking areas if a Parking permit is obtained from staff. Oversized Vehicles and Vessels may not Park in Designated On-Street Parking.

#### B. Overnight Parking.

- a. Non-Oversized Vehicles and Vessels. Non-Oversized Vehicles and Vessels may Park Overnight in Designated On-Street Parking Areasmay not be Parked on an overnight basis in designated Parking areas, unless an exception is granted by the District. Non-Oversized Vehicles and Vessels may Park Overnight in Designated Amenity Parking areas only if a Parking permit is obtained from staff.
- a.b. Oversized Vehicles. Oversized Vehicles and Vessels may not Park Overnight in Designated On-Street Parking areas. Oversized Vehicles and Vessels may Park Overnight in Designated Amenity Parking areas if a Parking permit is obtained from staff.
- B.C. Designated Areas Only. Vehicles and Vessels may park only in areas designated for Parking subject to this Policy, and in certain undesignated on-street parking areas subject to the St. Johns County Parking Ordinance. Vehicles and Vessels may not Park on other grounds of the District which are not designated for Parking, including grassy areas near the ponds, at any time, unless an exception is granted by the District. Any Vehicle or Vessel Parked must be Parked within the designated Parking spot and may not be improperly Parked such that it utilizes additional spaces or impedes the flow of traffic in any way.
- C. Oversized Vehicles Prohibited. Oversized Vehicles are prohibited from Parking on District property except when actively engaged in loading or unloading, unless an exception is granted by the District.
- D. *Exceptions*. The District Manager and/or General Manager may issue a Parking permit to authorize in writing an exception to this Policy for special events or as necessitated by special circumstances, in which case the written authorization Parking permit shall be for

#### **Exhibit A: Designated Parking Areas**

Specific Authority: §§ 190.011(5), and 190.041, Fla. Stat.

Effective date: September 16October 21, 2020

### RECDD PARKING MAP Key Map

Designated Amenity Parking Areas

Designated On-Street Parking Areas

RECDD Boundary

This map is a general concept of the proposed RiverTown plan.

Mattamy RiverTown, LLC reserves the right to make changes as needed.