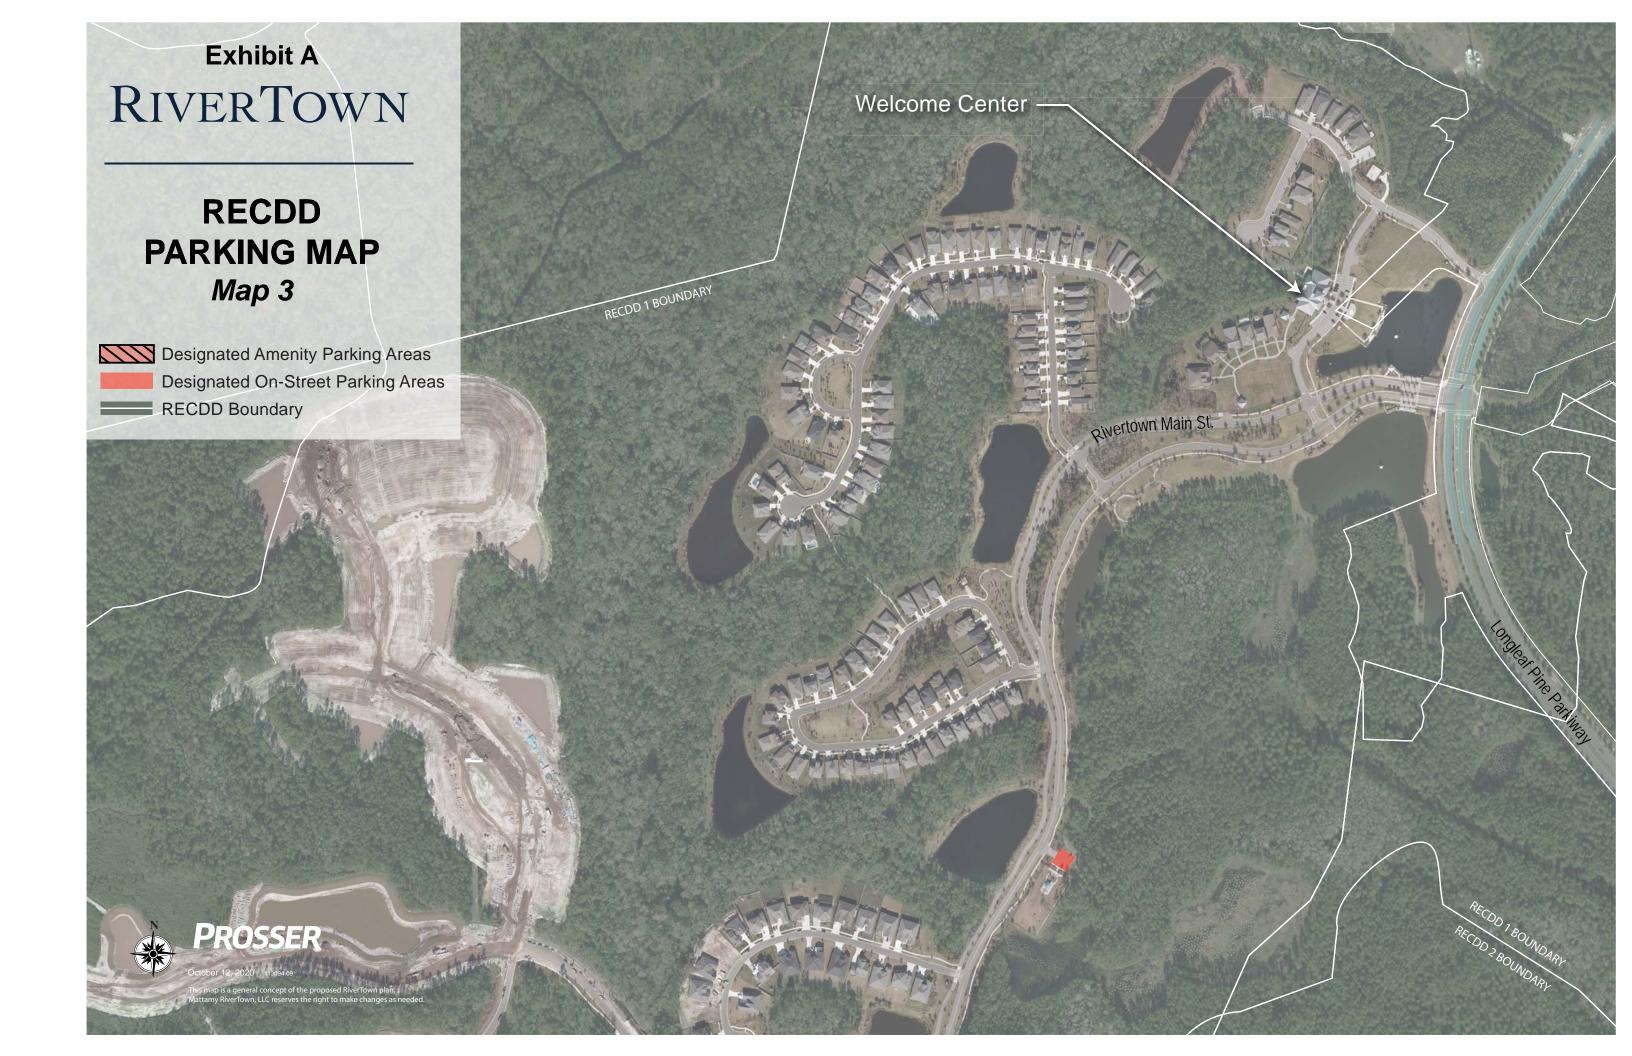

- e. Mobile homes or manufactured homes.
- <u>F. Designated On-Street Parking.</u> Areas designated for Parking along District-owned roadways, identified on **Exhibit A**.
- F.G. Designated Amenity Parking. Areas designated for Parking at the District's amenity and recreational facilities, identified on **Exhibit A**.

#### A. Daytime Parking Only.

- a. Non-Oversized Vehicles and Vessels. Non-Oversized Vehicles and Vessels may be Parked during daytime hours at thein any District's designated Parking areas, as shown at Exhibit A.
- b. Oversized Vehicles and Vessels. Oversized Vehicles and Vessels may Park on District property when actively engaged in loading or unloading. Oversized Vehicles and Vessels may Park in Designated Amenity Parking areas if a Parking permit is obtained from staff. Oversized Vehicles and Vessels may not Park in Designated On-Street Parking.

#### B. Overnight Parking.

- a. Non-Oversized Vehicles and Vessels. Non-Oversized Vehicles and Vessels may Park Overnight in Designated On-Street Parking Areasmay not be Parked on an overnight basis in designated Parking areas, unless an exception is granted by the District. Non-Oversized Vehicles and Vessels may Park Overnight in Designated Amenity Parking areas only if a Parking permit is obtained from staff.
- a.b. Oversized Vehicles. Oversized Vehicles and Vessels may not Park Overnight in Designated On-Street Parking areas. Oversized Vehicles and Vessels may Park Overnight in Designated Amenity Parking areas if a Parking permit is obtained from staff.
- B.C. Designated Areas Only. Vehicles and Vessels may park only in areas designated for Parking subject to this Policy, and in certain undesignated on-street parking areas subject to the St. Johns County Parking Ordinance. Vehicles and Vessels may not Park on other grounds of the District which are not designated for Parking, including grassy areas near the ponds, at any time, unless an exception is granted by the District. Any Vehicle or Vessel Parked must be Parked within the designated Parking spot and may not be improperly Parked such that it utilizes additional spaces or impedes the flow of traffic in any way.
- C. Oversized Vehicles Prohibited. Oversized Vehicles are prohibited from Parking on District property except when actively engaged in loading or unloading, unless an exception is granted by the District.
- D. *Exceptions*. The District Manager and/or General Manager may issue a Parking permit to authorize in writing an exception to this Policy for special events or as necessitated by special circumstances, in which case the written authorization Parking permit shall be for

#### **Exhibit A: Designated Parking Areas**

Specific Authority: §§ 190.011(5), and 190.041, Fla. Stat.

Effective date: September 16October 21, 2020

### RECDD PARKING MAP Key Map

Designated Amenity Parking Areas

Designated On-Street Parking Areas

RECDD Boundary

This map is a general concept of the proposed RiverTown plan.

Mattamy RiverTown, LLC reserves the right to make changes as needed.