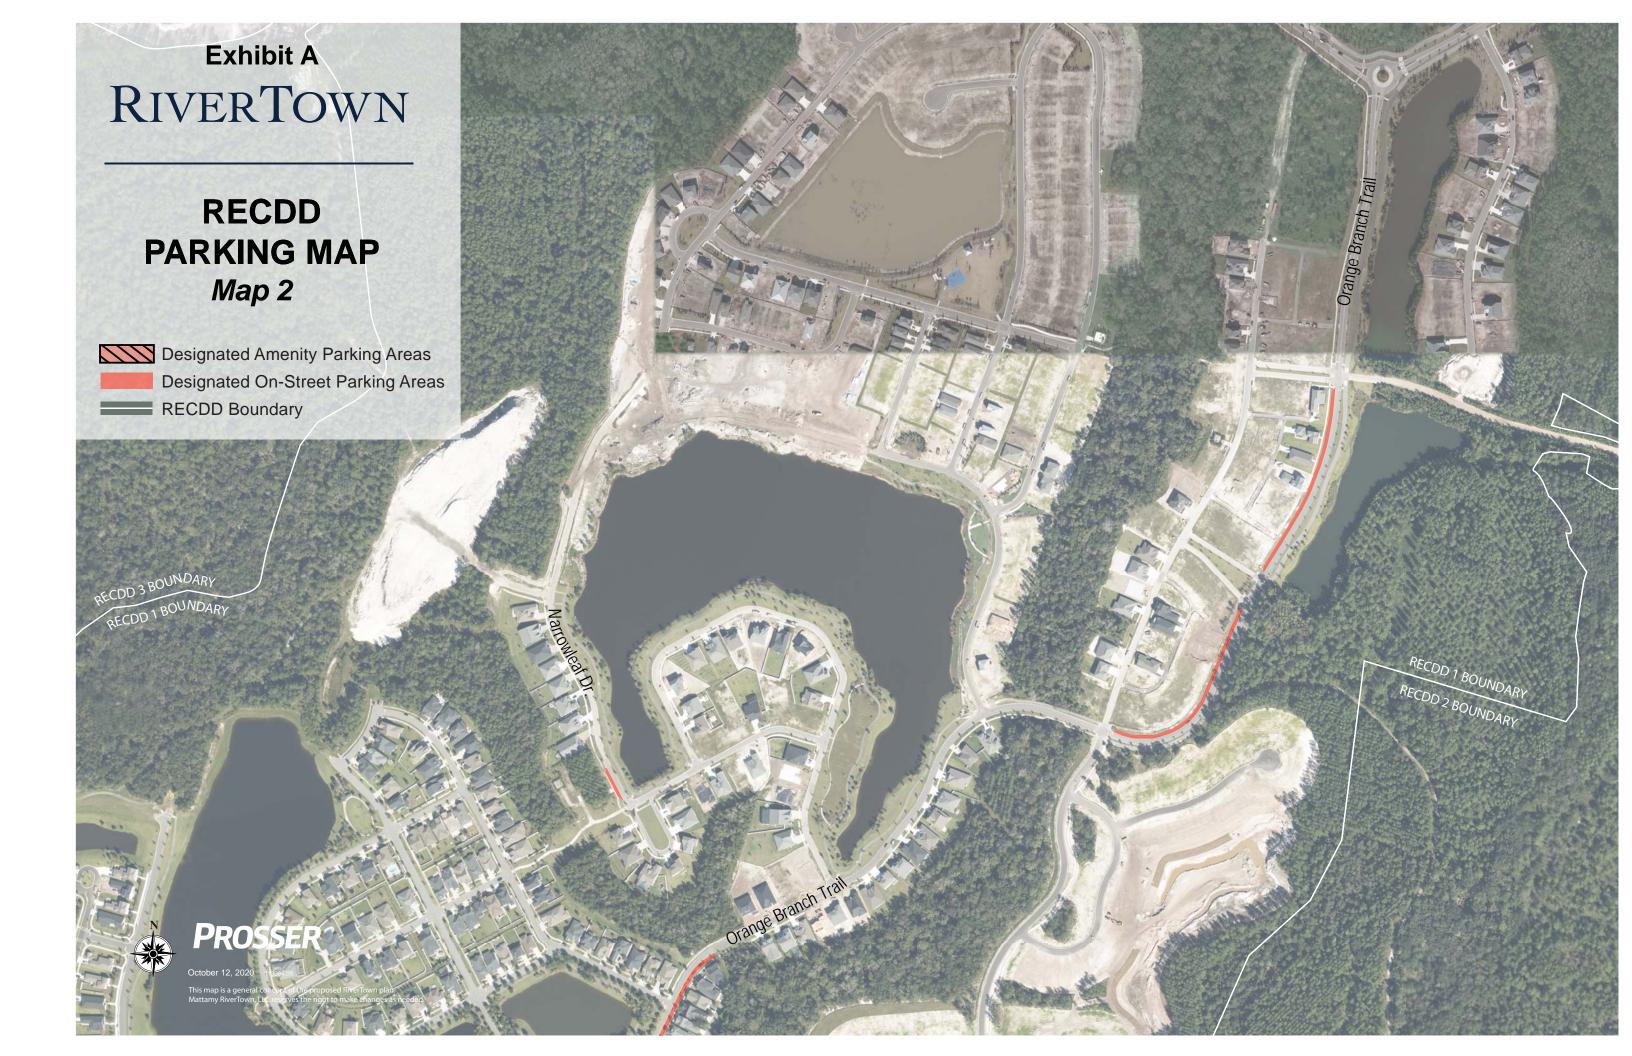

- e. Mobile homes or manufactured homes.
- <u>F. Designated On-Street Parking.</u> Areas designated for Parking along District-owned roadways, identified on **Exhibit A**.
- F.G. Designated Amenity Parking. Areas designated for Parking at the District's amenity and recreational facilities, identified on **Exhibit A**.

#### A. Daytime Parking Only.

- a. Non-Oversized Vehicles and Vessels. Non-Oversized Vehicles and Vessels may be Parked during daytime hours at thein any District's designated Parking areas, as shown at Exhibit A.
- b. Oversized Vehicles and Vessels. Oversized Vehicles and Vessels may Park on District property when actively engaged in loading or unloading. Oversized Vehicles and Vessels may Park in Designated Amenity Parking areas if a Parking permit is obtained from staff. Oversized Vehicles and Vessels may not Park in Designated On-Street Parking.

#### B. Overnight Parking.

- a. Non-Oversized Vehicles and Vessels. Non-Oversized Vehicles and Vessels may Park Overnight in Designated On-Street Parking Areasmay not be Parked on an overnight basis in designated Parking areas, unless an exception is granted by the District. Non-Oversized Vehicles and Vessels may Park Overnight in Designated Amenity Parking areas only if a Parking permit is obtained from staff.
- a.b. Oversized Vehicles. Oversized Vehicles and Vessels may not Park Overnight in Designated On-Street Parking areas. Oversized Vehicles and Vessels may Park Overnight in Designated Amenity Parking areas if a Parking permit is obtained from staff.
- B.C. Designated Areas Only. Vehicles and Vessels may park only in areas designated for Parking subject to this Policy, and in certain undesignated on-street parking areas subject to the St. Johns County Parking Ordinance. Vehicles and Vessels may not Park on other grounds of the District which are not designated for Parking, including grassy areas near the ponds, at any time, unless an exception is granted by the District. Any Vehicle or Vessel Parked must be Parked within the designated Parking spot and may not be improperly Parked such that it utilizes additional spaces or impedes the flow of traffic in any way.
- C. Oversized Vehicles Prohibited. Oversized Vehicles are prohibited from Parking on District property except when actively engaged in loading or unloading, unless an exception is granted by the District.
- D. *Exceptions*. The District Manager and/or General Manager may issue a Parking permit to authorize in writing an exception to this Policy for special events or as necessitated by special circumstances, in which case the written authorization Parking permit shall be for

#### **Exhibit A: Designated Parking Areas**

Specific Authority: §§ 190.011(5), and 190.041, Fla. Stat.

Effective date: September 16October 21, 2020

### RECDD PARKING MAP Key Map

Designated Amenity Parking Areas

Designated On-Street Parking Areas

RECDD Boundary

This map is a general concept of the proposed RiverTown plan.

Mattamy RiverTown, LLC reserves the right to make changes as needed.