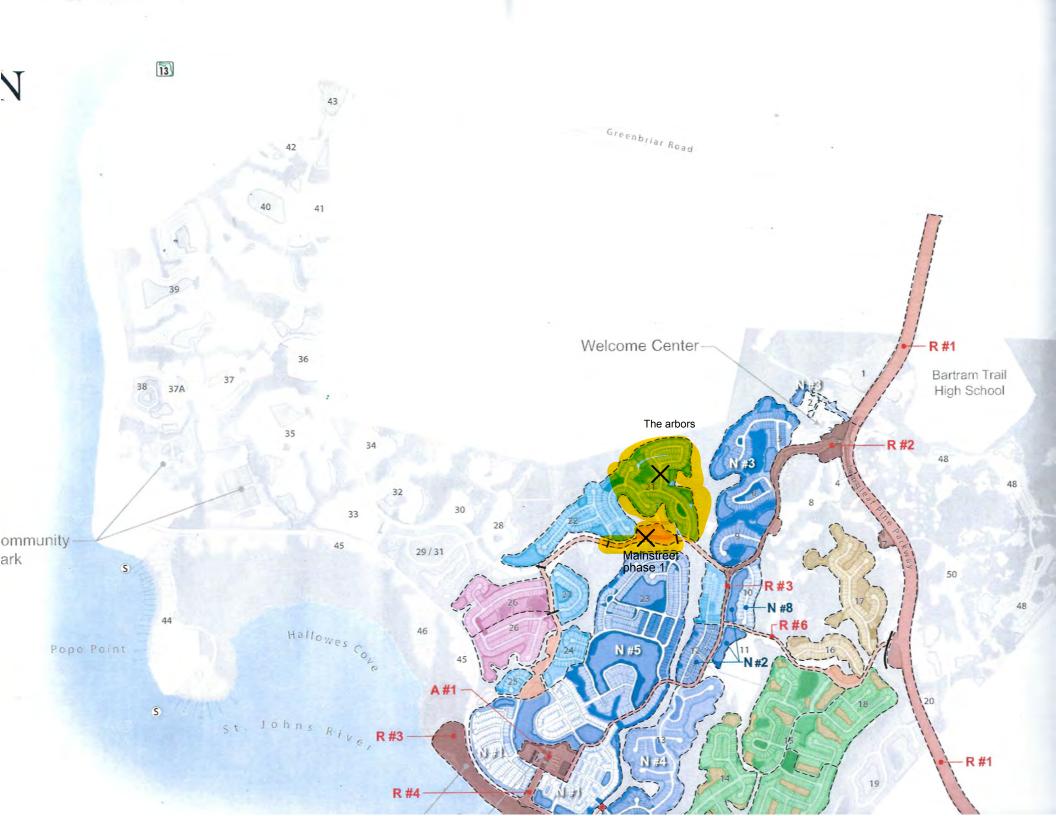

The fifth order of business is consideration of proposal for landscape maintenance for Mainstreet Phase 1 and The Arbors. A copy of the proposal is enclosed for your review and approval.

Under financial reports copies of the balance sheet and income statement, assessment receipts schedule, and the check register are included for your review.

#### C. Landscape Maintenance for Mainstreet Phase 1 and the Arbors (VerdeGo)

This item was tabled.