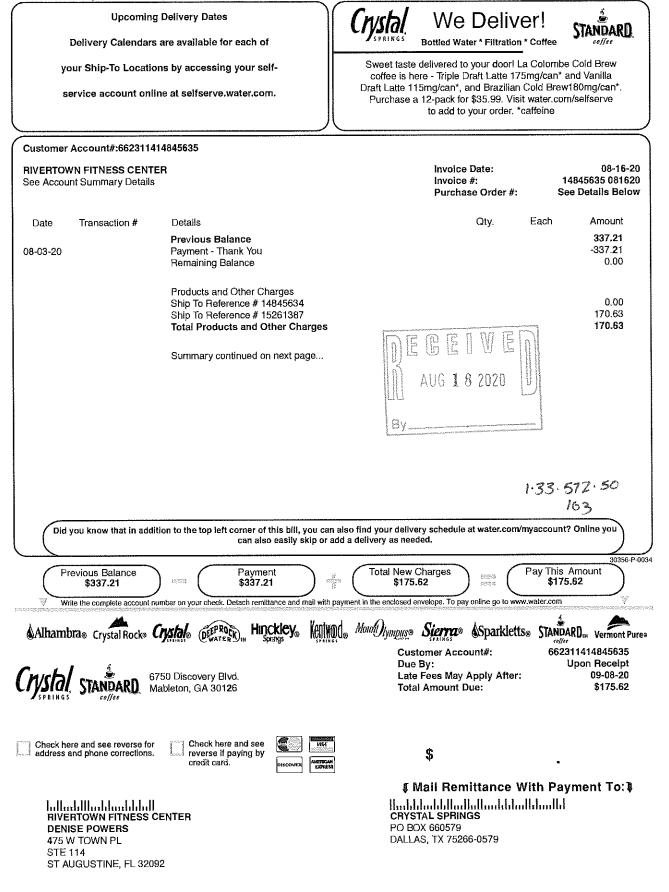

|

# Invoice

Invoice #: 3419 Date: 08/10/20 Customer PO: DUE DATE: 09/09/2020

VerdeGo PO Box 789 3335 North State Street Bunnell, FL 32110 Phone: 386-437-3122 www.verdego.com

FROM

| DESCRIPTION       |  |
|-------------------|--|
| #3155 - Preserves |  |

475 West Town Place, Suite 114

St. Augustine, FL 32092

This is to remove declining Holly's from low lying wet are and replace with Bald Cypress.

| Landscape Enhancement | \$1,615.16 |
|-----------------------|------------|
| Invoice Notes:        |            |

Thank you for your business!

### AMOUNT DUE THIS INVOICE

\$1,615.16

AMOUNT

Tree Removed (RECDDD)

1.32.572.46102

www.Crystal-Springs.com



#### Customer Account#:662311414845635

#### Invoice #:14845635 081620

| Date | Détails |                                                                                                   | Qty. | Each                            | Amount                      |
|------|---------|---------------------------------------------------------------------------------------------------|------|---------------------------------|-----------------------------|
|      |         | Rental<br>Ship To Reference # 14845634<br>Ship To Reference # 15261387<br>Total Rental            |      |                                 | 0.00<br>4.99<br><b>4.99</b> |
|      |         | Deposits<br>Ship To Reference # 14845634<br>Ship To Reference # 15261387<br><b>Total Deposits</b> |      |