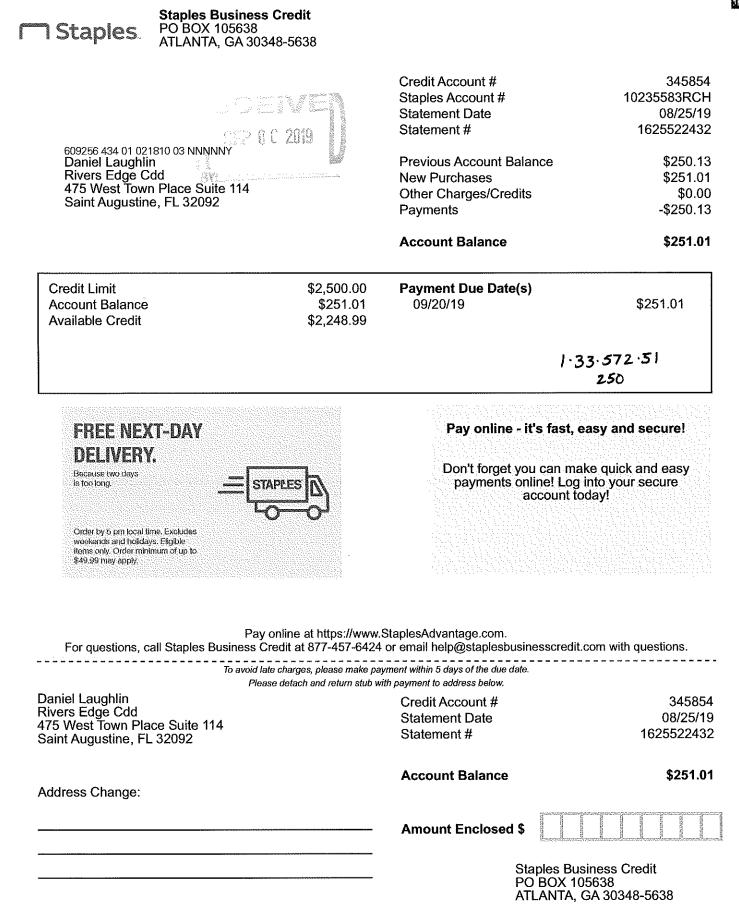

lling Address Changes, Check Box and Complete Reverse.

Make Checks Payable To:

•





L) 1/-58 330.572.345

|     | C C | G                     |                   |   | V                                                                                                               | [LIN] |          |
|-----|-----|-----------------------|-------------------|---|-----------------------------------------------------------------------------------------------------------------|-------|----------|
|     | -   | ١UG                   | 3                 | 0 | 2019                                                                                                            | 3     |          |
| By_ | 1   | AD here on a strategy | . Committee a sur |   | hours and the second |       | WOARINGS |



Page 2 of 4



#### Staples Business Credit PO BOX 105638 ATLANTA, GA 30348-5638

#### Credit Account # Staples Account # Statement Date Statement #

345854 10235583RCH 08/25/19 1625522432

| CREDITS &<br>ADJUSTMENTS | CURRENT  | 1-59 DAYS | PAST DUE<br>60-89 DAYS | 90+ DAYS | ACCOUNT<br>BALANCE |
|--------------------------|----------|-----------|------------------------|----------|--------------------|
| \$0.00                   | \$251.01 | \$0.00    | \$0.00                 | \$0.00   | \$251.01           |

| PO #     | Budget Center | Order #        | Purchase Location    | Trans Date | Due Date | Trans Total | Balance Due |
|----------|---------------|----------------|----------------------|------------|----------|-------------|-------------|
|          |               | 722315935