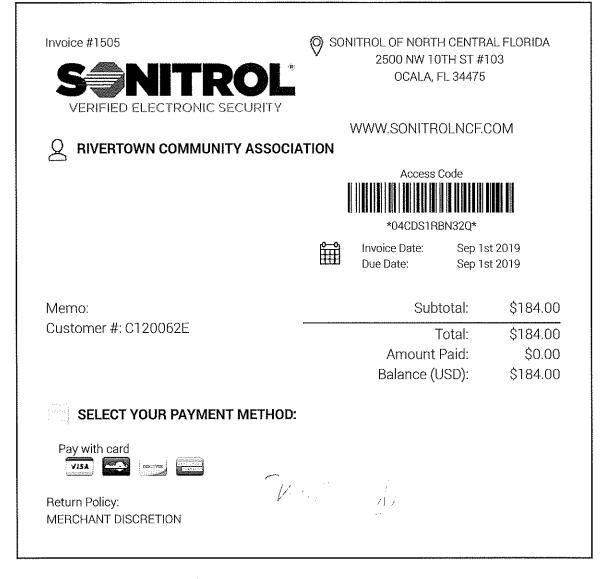

|                     | \$522.56                                |

(A) 1.330, 572, 458 1/-74

# Electronics Recycling with BlueGuard<sup>™</sup>

Convenient recycling solutions that are safe for your business and good for our planet. To learn more, visit RepublicServices.com/Electronics



L2RCACDTAV 015268 1NNNNNNNNN NNN NNN 001 001 030543 21312472.1



445 Republic Dr St Augustine FL 32095-860404 Please Return This Portion With Payment

Total Enclosed

| Total Amount Due | \$522.56           |
|------------------|--------------------|
| Payment Due Date | September 05, 2019 |
| Account Number   | 3-0687-0002898     |
| Invoice Number   | 0687-000998675     |

Return Service Requested

equested

For Billing Address Changes, Check Box and Complete Reverse.

Make Checks Payable To:

•





L) 1/-58 330.572.345

|     | C C | G                     |                   |   | V                                                                                                               | [LIN] |          |
|-----|-----|-----------------------|-------------------|---|-----------------------------------------------------------------------------------------------------------------|-------|----------|
|     | -   | ١UG                   | 3                 | 0 | 2019                                                                                                            | 3     |          |
| By_ | 1   | AD here on a strategy | . Committee a sur |   | hours and the second |       | WOARINGS |



Page 2 of 4



#### Staples Business Credit PO BOX 105638 ATLANTA, GA 30348-5638

##